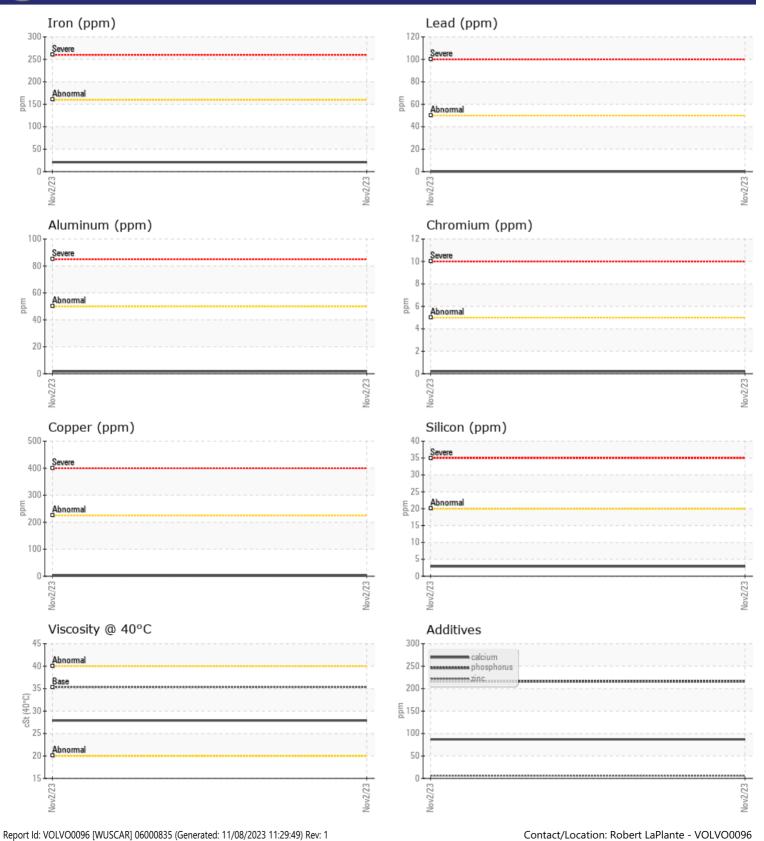

## **CONSTRUCTION EQUIPMENT**

GRAPHS

VOLVO

6

216

5

94

**1** 

0

| Sample Number | <u>.</u> | VCP432924   | <br> |  |
|---------------|----------|-------------|------|--|
| Sample Date   |          | 02 Nov 2023 | <br> |  |
| Machine Hours |          | 12219       | <br> |  |
| Oil Hours     |          | 0           | <br> |  |
| Oil Changed   |          | Not Changd  | <br> |  |
| Sample Status |          | NORMAL      | <br> |  |
|               |          |             |      |  |
| OIL CON       | DITION   |             |      |  |
| Visc @ 40°C   | cSt      | 27.9        | <br> |  |
| CONTAN        | MINATION |             |      |  |
| Silicon       | ppm      | 3           | <br> |  |
| Sodium        | ppm      |             | <br> |  |
| Potassium     | ppm      | <b>1</b>    | <br> |  |
| VOLVO         |          |             |      |  |
| VEAR N        | METALS   |             |      |  |
| Iron          | ppm      | 21          | <br> |  |
| Copper        | ppm      | 2           | <br> |  |
| Lead          | ppm      | 0           | <br> |  |
|               |          |             |      |  |

## Diagnosis

Resample at the next service interval to monitor.All component wear rates are normal. There is no indication of any contamination in the fluid. The condition of the fluid is acceptable for the time in service.