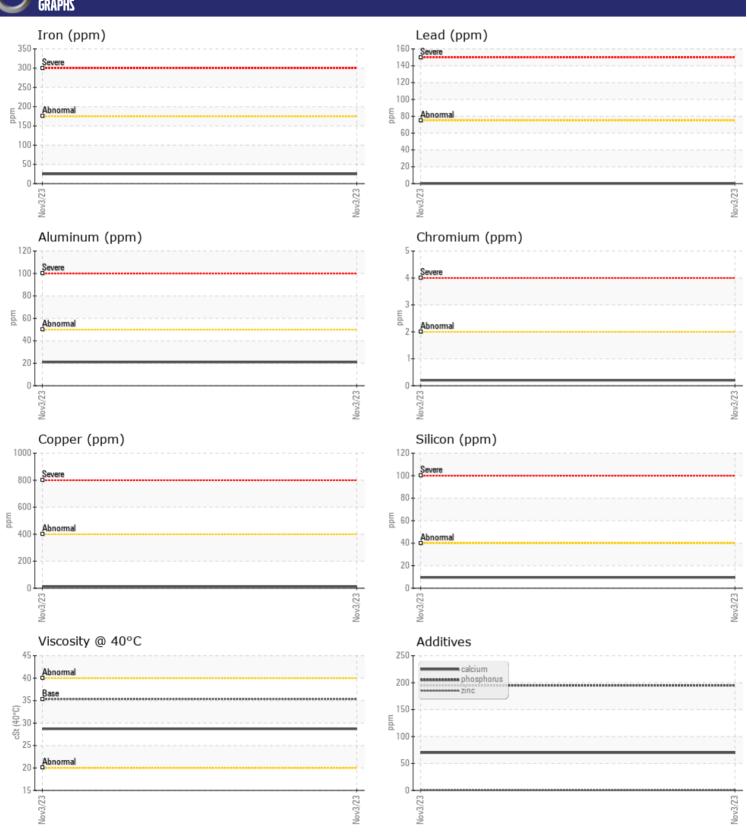

# CONSTRUCTION EQUIPMENT VOLVO A25G 752535 - TRANSMISSION (AUTO)

Sample No: VCP433750

Oil Type: VOLVO AUTOMATIC TRANSMISSION FLUID AT102

Job No:

| LUMDI         | E INFORMATION  |               |       |   |
|---------------|----------------|---------------|-------|---|
|               | L INI UNMATION | <del></del> - | <br>_ | - |
| Sample Number |                | VCP433750     | <br>  |   |
| Sample Date   |                | 03 Nov 2023   | <br>  |   |
| Machine Hours |                | 2000          | <br>  |   |
| Oil Hours     |                | 0             | <br>  |   |
| Oil Changed   |                | Changed       | <br>  |   |
| Sample Status |                | NORMAL        | <br>  |   |
| VOLVO         |                |               |       |   |
| OIL CON       | IDITION        |               |       |   |
| Visc @ 40°C   | cSt            | 28.7          | <br>  |   |
|               | CSt            | 20.7          |       |   |
| VOLVO         |                |               |       |   |
| CONTAI        | MINATION       |               |       |   |
| Silicon       | ppm            | <b>10</b>     | <br>  |   |
| Sodium        | ppm            | <b>2</b>      | <br>  |   |
| Potassium     | ppm            | <b>■</b> 3    | <br>  |   |
|               |                |               |       |   |
| WEAR N        | METALS         |               |       |   |
| _             | ALLINE?        | <u>.</u>      |       |   |
| Iron          | ppm            | ■25           | <br>  |   |
| Copper        | ppm            | <b>14</b>     | <br>  |   |
| Lead          | ppm            | ■0            | <br>  |   |
| Tin           | ppm            | <b>■</b> 3    | <br>  |   |
| Aluminum      | ppm            | ■21           | <br>  |   |
| Chromium      | ppm            | <b>■</b> <1   | <br>  |   |
| Molybdenum    | ppm            | ■0            | <br>  |   |
| Nickel        | ppm            | <b>■</b> <1   | <br>  |   |
| Titanium      | ppm            | ■0            | <br>  |   |
| Silver        | ppm            | ■0            | <br>  |   |
| Manganese     | ppm            | ■1            | <br>  |   |
| Vanadium      | ppm            | 0             | <br>  |   |
|               |                |               | <br>  |   |
| ADDITIV       | VFS            |               |       |   |
| Calcium       |                | 70            | <br>  |   |
|               | ppm            |               | <br>  |   |
| Magnesium     | ppm            | <b>□</b> <1   |       |   |
| Zinc          | ppm            | <b>■</b> <1   | <br>  |   |
| Phosphorus    | ppm            | <b>195</b>    | <br>  |   |
| Barium        | ppm            | <b>6</b>      | <br>  |   |
| Boron         | ppm            | ■89           | <br>  |   |

### Diagnosis

Resample at the next service interval to monitor. All component wear rates are normal. There is no indication of any contamination in the oil. The condition of the oil is acceptable for the time in service.