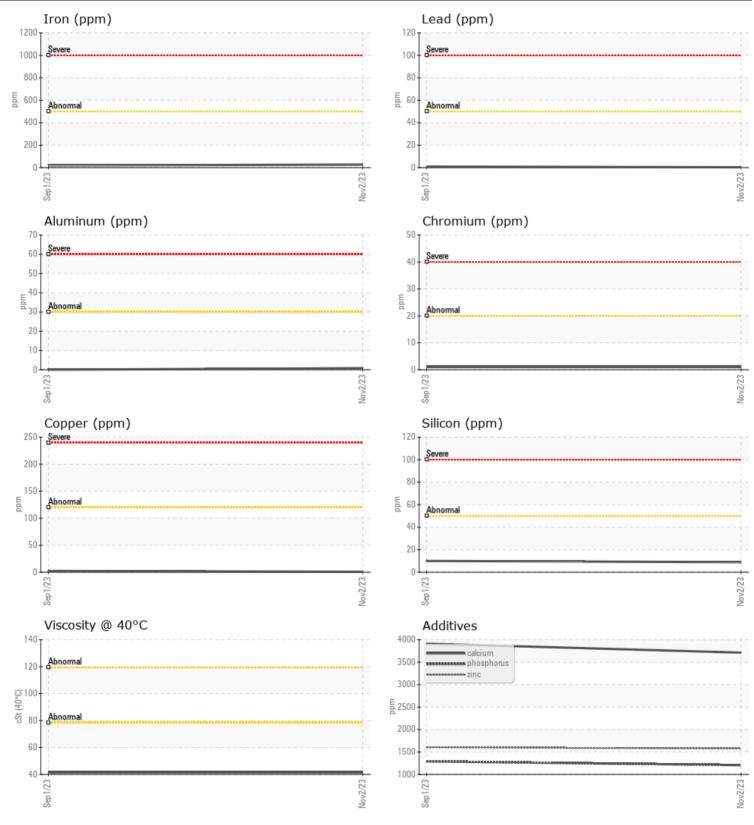

## CONSTRUCTION EQUIPMENT VOLVO L 150H 7248 - FRONT AXLE

 Sample No:
 VCP416552

 Oil Type:
 FACTORY

Job No:

| VOLVO         |              |             |               |      |
|---------------|--------------|-------------|---------------|------|
|               | E INFORMATIO | N           |               |      |
| Sample Number |              | VCP416552   | VCP416326     | <br> |
| Sample Date   |              | 02 Nov 2023 | 01 Sep 2023   | <br> |
| Machine Hours |              | 486         | 253           | <br> |
| Oil Hours     |              | 486         | 253           | <br> |
| Oil Changed   |              | Not Changd  | Not Changd    | <br> |
| Sample Status |              | NORMAL      | NORMAL        | <br> |
|               |              |             |               |      |
| OIL CON       |              |             |               |      |
| Visc @ 40°C   | cSt          | - 41 5      | <b>—</b> 41 F | <br> |
| VISC @ 40°C   | CSt          | <b>41.5</b> | 41.5          | <br> |
| VOLVO         |              |             |               |      |
| CONTAN        | AINATION     |             |               |      |
| Silicon       | ppm          | 9           | 10            | <br> |
| Sodium        | ppm          | 4           | 5             | <br> |
| Potassium     | ppm          | 2           | 4             | <br> |
|               |              |             |               |      |
| WEAR N        | METALS       |             |               |      |
| Iron          | ppm          | 27          | 19            | <br> |
| Copper        | ppm          |             | 2             | <br> |
| Lead          | ppm          | <b>□</b> <1 | <b></b> <1    | <br> |
| Tin           | ppm          | 0           | <b></b> <1    | <br> |
| Aluminum      | ppm          | <b>□</b> <1 | 0             | <br> |
| Chromium      | ppm          | <b>1</b>    | 1             | <br> |
| Molybdenum    | ppm          | 2           | 2             | <br> |
| Nickel        | ppm          | 0           | 0             | <br> |
| Titanium      | ppm          | 0           | 0             | <br> |
| Silver        | ppm          | 0           | 0             | <br> |
| Manganese     | ppm          | 2           | 3             | <br> |
| Vanadium      | ppm          | 0           | 0             | <br> |
|               |              |             |               |      |
|               | VES          |             |               |      |
| Calcium       | ppm          | 3712        | 3912          | <br> |
| Magnesium     | ppm          | 10          | 12            | <br> |
| Zinc          | ppm          | 1576        | 1604          | <br> |
| Phosphorus    | ppm          | 1206        | 1290          | <br> |
| Barium        | ppm          | 0           | 0             | <br> |
| Boron         | ppm          | 142         | 124           | <br> |
|               |              |             |               |      |

## Diagnosis

Resample at the next service interval to monitor.All component wear rates are normal. There is no indication of any contamination in the oil. The condition of the oil is acceptable for the time in service.