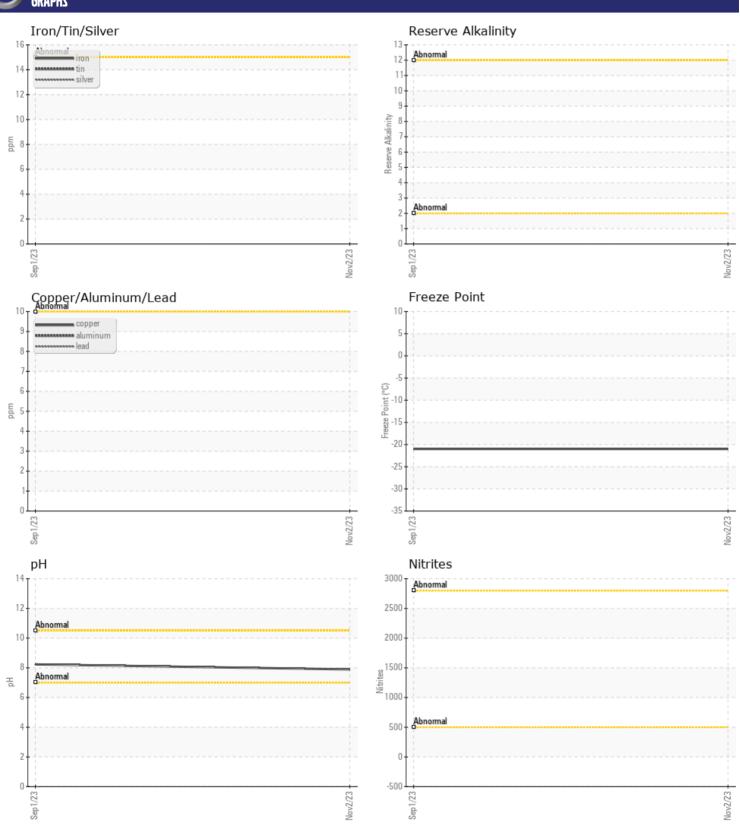

# CONSTRUCTION EQUIPMENT VOLVO L 150H 7248 - COOLANT

Sample No: VCP416546

Oil Type: HYBRID (HOAT) COOLANT

Job No:

| SAMPLE INFORMATION |            |              |             |  |  |
|--------------------|------------|--------------|-------------|--|--|
| Sample Number      |            | VCP416546    | VCP418102   |  |  |
| Sample Date        |            | 02 Nov 2023  | 01 Sep 2023 |  |  |
| Machine Hours      |            | 486          | 253         |  |  |
| Sample Status      |            | NORMAL       | NORMAL      |  |  |
|                    |            |              |             |  |  |
| COOLANT CONDITION  |            |              |             |  |  |
| рН                 | Scale 0-14 | <b>■7.89</b> | ■8.23       |  |  |
| Reserve Alkalinity | Scale 0-20 |              |             |  |  |
| Nitrites           | ppm        | ■NT          | ■NT         |  |  |
| Percentage Glycol  | %          | <b>44.1</b>  | <b>44.1</b> |  |  |
| Freezing Point     | °C         | <b>□</b> -21 | □-21        |  |  |
| CONTAMINATION      |            |              |             |  |  |
| Coolant Appearance |            | normal       | normal      |  |  |
| Coolant Color      |            | Yllow        | Yllow       |  |  |
| Sand/Dirt          | scalar     |              | NONE        |  |  |
| Debris             | scalar     |              | NONE        |  |  |
| Precipitate        | scalar     |              | ■NONE       |  |  |
| Silt               | scalar     |              | NONE        |  |  |

### Diagnosis

No corrective action is recommended at this time. The fluid is suitable for further service. There is no indication of any contamination in the coolant. Carboxylate test failed. The glycol level is acceptable. The pH level of this fluid is within the acceptable limits.