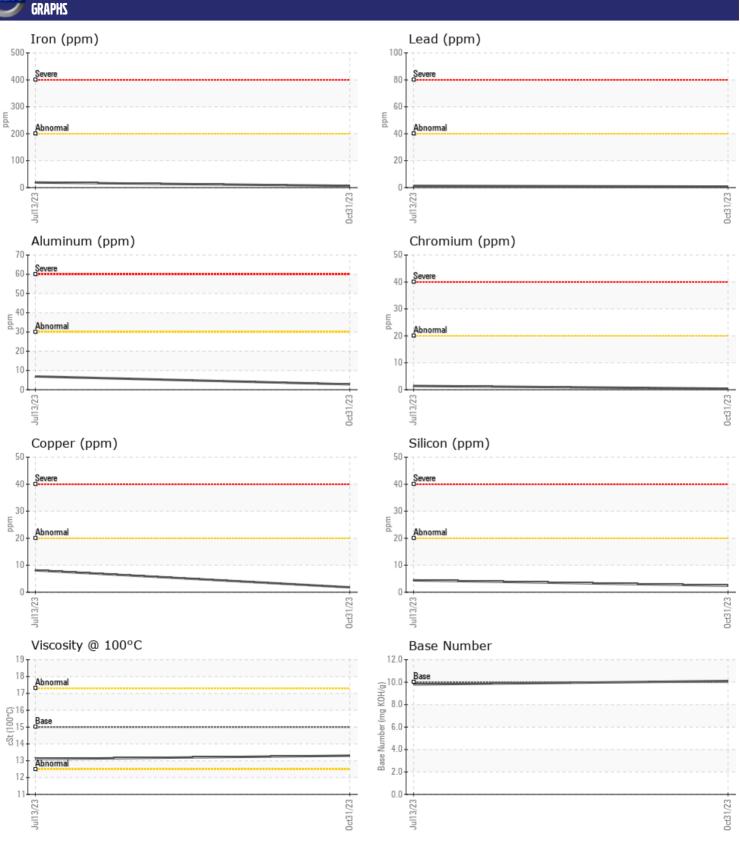

## CONSTRUCTION EQUIPMENT SW1026077 VOLVO L110H 632088 - DIESEL ENGINE

Sample No: VCP443485

Oil Type: VOLVO ULTRA DIESEL ENGINE OIL 15W40 VDS-3

**Job No:** SW1026077

| SAMPLE II        | NFORMATION |              |              |      |
|------------------|------------|--------------|--------------|------|
| Sample Number    |            | VCP443485    | VCP423018    | <br> |
| Sample Date      |            | 31 Oct 2023  | 13 Jul 2023  | <br> |
| Machine Hours    |            | 2335         | 2015         | <br> |
| Oil Hours        |            | 0            | 400          | <br> |
| Oil Changed      |            | Changed      | Changed      | <br> |
| Sample Status    |            | NORMAL       | NORMAL       | <br> |
|                  |            |              |              |      |
| OIL CONDI        | TION       |              |              |      |
| _                |            |              |              |      |
| Visc @ 100°C     | cSt        | <b>13.3</b>  | <b>1</b> 3.1 | <br> |
| Base Number (BN) |            | <b>10.1</b>  | 9.8          | <br> |
| Oxidation (PA)   | %          | 57           | 58           | <br> |
| VOLVO            |            |              |              |      |
| CONTAMIN         | NATION     |              |              |      |
| Soot %           | %          | □0.3         | □0.5         | <br> |
| Nitration (PA)   | %          | 49           | 58           | <br> |
| Sulfation (PA)   | %          | 53           | 54           | <br> |
| Glycol           | %          | NEG          | NEG          | <br> |
| Fuel             | %          | <1.0         | <1.0         | <br> |
| Silicon          | ppm        | <b>2</b>     | <b>1</b> 4   | <br> |
| Sodium           | ppm        | <b>2</b>     | <b>2</b>     | <br> |
| Potassium        | ppm        | 1            | 2            | <br> |
|                  |            | _            |              |      |
| VOLVO            | TALC       |              |              |      |
| WEAR ME          | IAL2       |              |              |      |
| Iron             | ppm        | <b>6</b>     | <b>1</b> 9   | <br> |
| Copper           | ppm        | <b>2</b>     | ■8           | <br> |
| Lead             | ppm        | <b></b>      | <b>1</b>     | <br> |
| Tin              | ppm        | <b>-</b> <1  | 1            | <br> |
| Aluminum         | ppm        | <b>3</b>     | 7            | <br> |
| Chromium         | ppm        | <b></b>      | 1            | <br> |
| Molybdenum       | ppm        | <b>■</b> 55  | <b>□</b> 57  | <br> |
| Nickel           | ppm        | <b>0</b>     | 0            | <br> |
| Titanium         | ppm        | 0            | <1           | <br> |
| Silver           | ppm        | <b>0</b>     | 0            | <br> |
| Manganese        | ppm        | <b>=</b> <1  | <1           | <br> |
| Vanadium         | ppm        | 0            | <1           | <br> |
| VOLVO            |            |              |              |      |
| ADDITIVE:        | 2          |              |              |      |
| Calcium          | ppm        | <b>11113</b> | □1296        | <br> |
| Magnesium        | ppm        | ■932         | 941          | <br> |
| Zinc             | ppm        | <b>1123</b>  | ■1313        | <br> |
| Phosphorus       | ppm        | <b>879</b>   | <b>1</b> 074 | <br> |
|                  |            |              |              |      |

## Diagnosis

Resample at the next service interval to monitor. All component wear rates are normal. There is no indication of any contamination in the oil. The BN result indicates that there is suitable alkalinity remaining in the oil. The condition of the oil is suitable for further service.