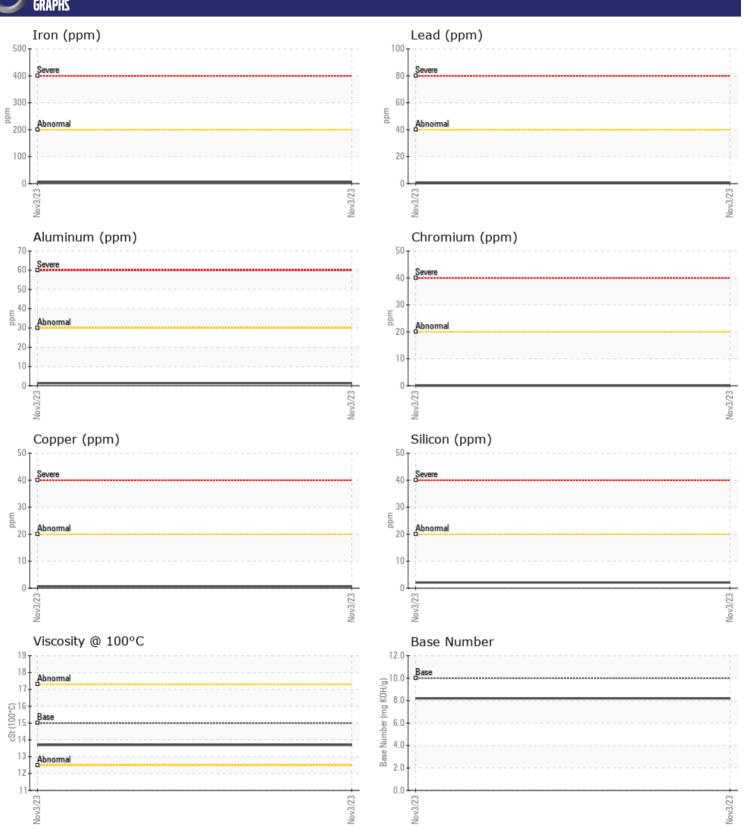

## **CONSTRUCTION EQUIPMENT**

4597DR KINSLEY CONST VOLVO A40G 341600 - DIESEL ENGINE

Oil Type: VOLVO ULTRA DIESEL ENGINE OIL 15W40 VDS-3

**Job No:** 4597DR KINSLEY CONST

| Sample Number    |        | VCP399664    | <br>  |          |
|------------------|--------|--------------|-------|----------|
| Sample Date      |        | 03 Nov 2023  | <br>  |          |
| Machine Hours    |        | 7654         | <br>  |          |
| Oil Hours        |        | 500          | <br>  |          |
| Oil Changed      |        | Changed      | <br>  |          |
| Sample Status    |        | NORMAL       | <br>  |          |
|                  |        |              |       |          |
| OIL CONDI        | TION   |              |       |          |
|                  |        | - 40 -       | <br>_ | <u>.</u> |
| Visc @ 100°C     | cSt    | <b>■13.7</b> | <br>  |          |
| Base Number (BN) |        | ■8.2         | <br>  |          |
| Oxidation (PA)   | %      | 71           | <br>  |          |
| VOLVO            |        |              | <br>  |          |
| CONTAMIN         | IATION |              |       |          |
| Soot %           | %      | <b>0.1</b>   | <br>  |          |
| Nitration (PA)   | %      | 75           | <br>  |          |
| Sulfation (PA)   | %      | 58           | <br>  |          |
| Glycol           | %      | NEG          | <br>  |          |
| Fuel             | %      | <1.0         | <br>  |          |
| Silicon          | ppm    | <b>2</b>     | <br>  |          |
| Sodium           | ppm    | <u> </u>     | <br>  |          |
| Potassium        | ppm    | <b>1</b>     | <br>  |          |
|                  |        | _            |       |          |
| VOLVO            | TALC   |              |       |          |
| WEAR ME          | IALS   |              |       |          |
| Iron             | ppm    | <b>5</b>     | <br>  |          |
| Copper           | ppm    | <b>■</b> <1  | <br>  |          |
| Lead             | ppm    | <b>■</b> <1  | <br>  |          |
| Tin              | ppm    | <b>■</b> 0   | <br>  |          |
| Aluminum         | ppm    | <b>1</b>     | <br>  |          |
| Chromium         | ppm    | <b>■</b> 0   | <br>  |          |
| Molybdenum       | ppm    | <b>■</b> 52  | <br>  |          |
| Nickel           | ppm    | ■0           | <br>  |          |
| Titanium         | ppm    | 0            | <br>  |          |
| Silver           | ppm    | <b>■</b> 0   | <br>  |          |
| Manganese        | ppm    | ■0           | <br>  |          |
| Vanadium         | ppm    | 0            | <br>  |          |