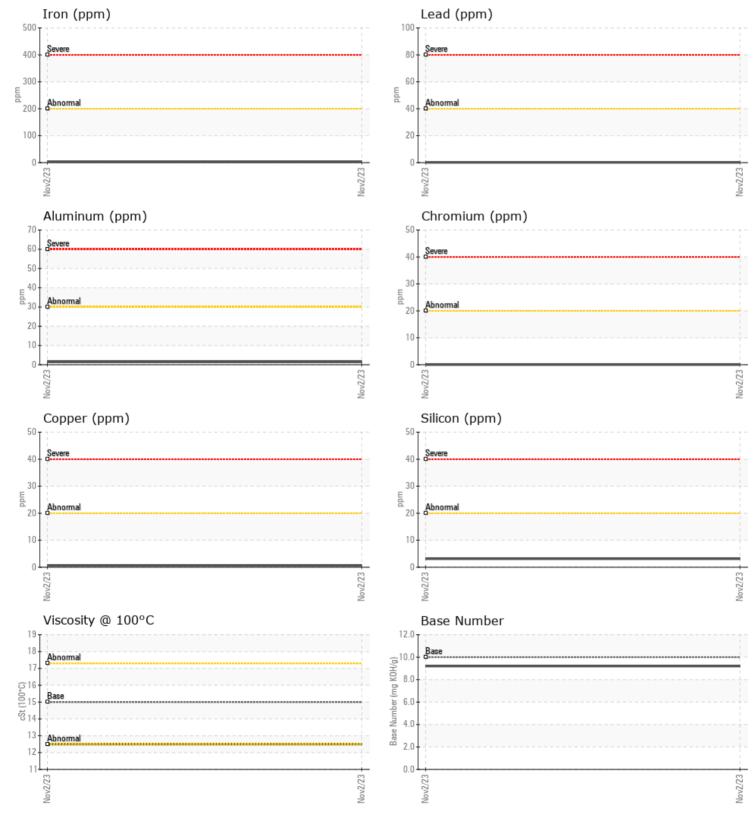

## SAMPLE INFORMATION VCP432929 Sample Number Sample Date 02 Nov 2023 Machine Hours 12219 Oil Hours 0 Oil Changed Changed NORMAL Sample Status **OIL CONDITION** Visc @ 100°C cSt 12.5 Base Number (BN) mg KOH/g 9.2 Oxidation (PA) 84 % CONTAMINATION % 0.2 Soot %

| Nitration (PA) | %   | 68   | <br> |  |
|----------------|-----|------|------|--|
| Sulfation (PA) | %   | 60   | <br> |  |
| Glycol         | %   | NEG  | <br> |  |
| Fuel           | %   | <1.0 | <br> |  |
| Silicon        | ppm | 3    | <br> |  |
| Sodium         | ppm | 3    | <br> |  |
| Potassium      | ppm | 2    | <br> |  |

VOLVO

| WEAR N     | METALS |            |      |  |
|------------|--------|------------|------|--|
| Iron       | ppm    | 3          | <br> |  |
| Copper     | ppm    | <b></b> <1 | <br> |  |
| Lead       | ppm    | <b></b> <1 | <br> |  |
| Tin        | ppm    | 0          | <br> |  |
| Aluminum   | ppm    | <b>1</b>   | <br> |  |
| Chromium   | ppm    | 0          | <br> |  |
| Molybdenum | ppm    | 39         | <br> |  |
| Nickel     | ppm    | 0          | <br> |  |
| Titanium   | ppm    | 0          | <br> |  |
| Silver     | ppm    | 0          | <br> |  |
| Manganese  | ppm    | ■ <1       | <br> |  |
| Vanadium   | ppm    | 0          | <br> |  |

Vanadidi

| ADDITIVES  |     |            |  |  |  |  |  |
|------------|-----|------------|--|--|--|--|--|
| Calcium    | ppm | 1676       |  |  |  |  |  |
| Magnesium  | ppm | <b>441</b> |  |  |  |  |  |
| Zinc       | ppm | 967        |  |  |  |  |  |
| Phosphorus | ppm | 759        |  |  |  |  |  |
| Barium     | ppm | 0          |  |  |  |  |  |
| Boron      | ppm | 24         |  |  |  |  |  |