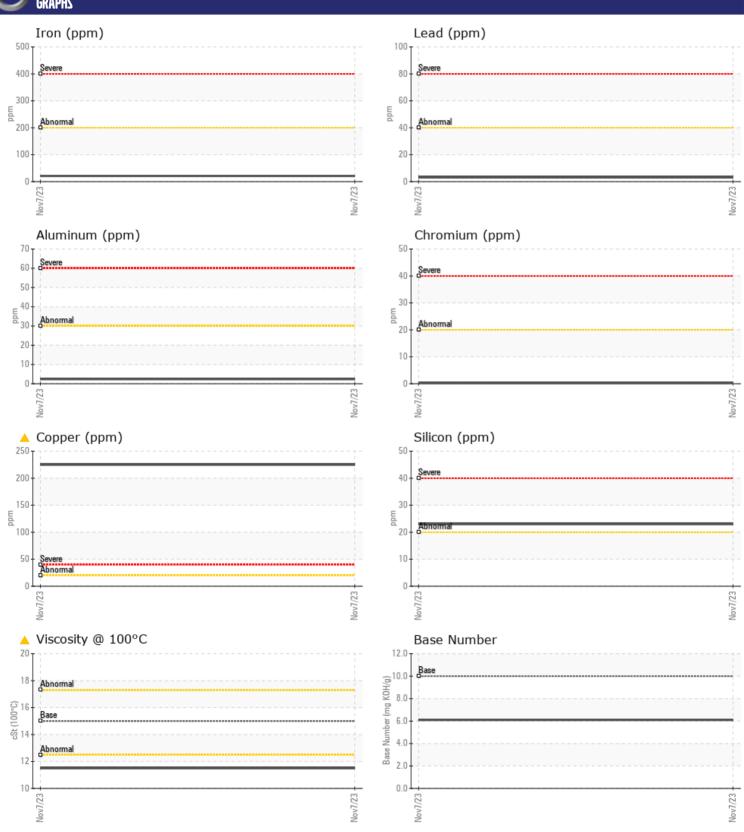

# CONSTRUCTION EQUIPMENT VOLVO A25 752474 - DIESEL ENGINE

Sample No: VCP432809

Oil Type: VOLVO ULTRA DIESEL ENGINE OIL 15W40 VDS-3

Job No:

| VOLVO            |            |               |      |  |
|------------------|------------|---------------|------|--|
| SAMPLE IN        | NFORMATION |               |      |  |
| Sample Number    | -          | VCP432809     | <br> |  |
| Sample Date      |            | 07 Nov 2023   | <br> |  |
| Machine Hours    |            | 0             | <br> |  |
| Oil Hours        |            | 0             | <br> |  |
| Oil Changed      |            | Changed       | <br> |  |
| Sample Status    |            | ABNORMAL      | <br> |  |
|                  |            |               |      |  |
| OIL CONDI.       | TION       |               |      |  |
| Visc @ 100°C     | cSt        | <u>▲</u> 11.5 | <br> |  |
|                  |            |               |      |  |
| Base Number (BN) |            | <b>■</b> 6.1  | <br> |  |
| Oxidation (PA)   | %          | 59            | <br> |  |
| VOLVO            |            |               |      |  |
| CONTAMIN         | NATION     |               |      |  |
| Soot %           | %          | <b>0.2</b>    | <br> |  |
| Nitration (PA)   | %          | 80            | <br> |  |
| Sulfation (PA)   | %          | 53            | <br> |  |
| Glycol           | %          | NEG           | <br> |  |
| Fuel             | %          | ■0.2          | <br> |  |
| Silicon          | ppm        | <b>23</b>     | <br> |  |
| Sodium           | ppm        | <b>3</b>      | <br> |  |
| Potassium        | ppm        | <b>3</b>      | <br> |  |
|                  |            |               |      |  |
| WEAR ME          | TALC       |               |      |  |
| _                | IMT7       |               |      |  |
| Iron             | ppm        | <b>21</b>     | <br> |  |
| Copper           | ppm        | <u> </u>      | <br> |  |
| Lead             | ppm        | ■3            | <br> |  |
| Tin              | ppm        | <b>2</b>      | <br> |  |
| Aluminum         | ppm        | <b>2</b>      | <br> |  |
| Chromium         | ppm        | <b>■&lt;1</b> | <br> |  |
| Molybdenum       | ppm        | ■80           | <br> |  |
| Nickel           | ppm        | <b></b>       | <br> |  |
| Titanium         | ppm        | 0             | <br> |  |
| Silver           | ppm        | <b>-</b> <1   | <br> |  |
| Manganese        | ppm        | <b>3</b>      | <br> |  |
| Vanadium         | ppm        | 0             | <br> |  |
| VOLVO            |            |               |      |  |
| ADDITIVE!        | 5          |               |      |  |
| Calcium          | ppm        | ■2098         | <br> |  |
| Magnesium        | ppm        | 22            | <br> |  |
| Zinc             | ppm        | <b>■</b> 1067 | <br> |  |
| Phosphorus       | ppm        | ■831          | <br> |  |
| Barium           | ppm        | ■0            | <br> |  |
| Boron            | ppm        | ■37           | <br> |  |
|                  |            |               |      |  |

#### Diagnosis

Oil and filter change at the time of sampling has been noted. No corrective action is recommended at this time. Resample at the next service interval to monitor. The copper level is abnormal. In the absence of other significant wear metals, suspect copper due to sources other than wear (i.e. cooling core). All other component wear rates are normal. Fuel content negligible. There is no indication of any contamination in the oil. The oil viscosity is lower than normal. The BN result indicates that there is suitable alkalinity remaining in the oil. Confirm oil type.