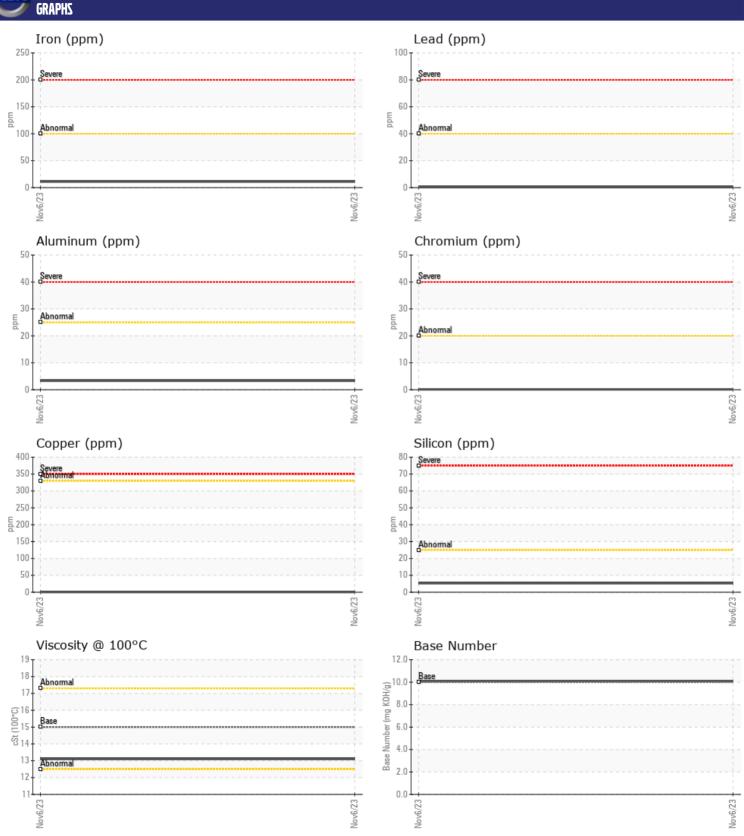

## CONSTRUCTION EQUIPMENT 24400 VOLVO DD25 660 144 - DIESEL ENGINE

Sample No: VCP420543

Oil Type: VOLVO ULTRA DIESEL ENGINE OIL 15W40 VDS-3

**Job No:** 24400

| VOLVO              |              |                  |      |  |
|--------------------|--------------|------------------|------|--|
|                    | INFORMATION  |                  |      |  |
| Sample Number      | <del>-</del> | VCP420543        | <br> |  |
| Sample Date        |              | 06 Nov 2023      | <br> |  |
| Machine Hours      |              | 623              | <br> |  |
| Oil Hours          |              | 1000             | <br> |  |
| Oil Changed        |              | Changed          | <br> |  |
| Sample Status      |              | NORMAL           | <br> |  |
|                    |              |                  |      |  |
| OIL CON            | DITION       |                  |      |  |
| Visc @ 100°C       | cSt          | <b>13.1</b>      | <br> |  |
| Base Number (BN    |              | <b>10.1</b>      | <br> |  |
| Oxidation (PA)     | %            | 83               | <br> |  |
| Oxidation (171)    | 70           | 03               |      |  |
| VOLVO              |              |                  |      |  |
| CONTAN             | MINATION     |                  |      |  |
| Soot %             | %            | ■ 0.3            | <br> |  |
| Nitration (PA)     | %            | 66               | <br> |  |
| Sulfation (PA)     | %            | 61               | <br> |  |
| Glycol             | %            | NEG              | <br> |  |
| Fuel               | %            | <1.0             | <br> |  |
| Silicon            | ppm          | <b>■</b> 5       | <br> |  |
| Sodium             | ppm          | <b>■</b> 3       | <br> |  |
| Potassium          | ppm          | <b>2</b>         | <br> |  |
|                    |              |                  |      |  |
| WEAR               | AFTAI S      |                  |      |  |
| _                  |              | =11              |      |  |
| Iron               | ppm          | <b>11</b>        |      |  |
| Copper             | ppm          | <b>-</b> <1      | <br> |  |
| Lead               | ppm          | <b></b>          |      |  |
| Aluminum           | ppm          | <b>0</b>         | <br> |  |
|                    | ppm          | <b>3</b>         |      |  |
| Chromium           | ppm          | <b></b>          | <br> |  |
| Molybdenum         | ppm          | <b>47</b>        | <br> |  |
| Nickel<br>Titanium | ppm          | <b>■</b> 0 <1    | <br> |  |
| Silver             | ppm          |                  |      |  |
|                    | ppm          | <b>0</b>         | <br> |  |
| Manganese          | ppm          | <b>□</b> <1<br>0 | <br> |  |
| Vanadium           | ppm          | U                | <br> |  |
| VOLVO              | IFC          |                  |      |  |
| ADDITIV            | /EZ          |                  |      |  |
| Calcium            | ppm          | <b>1719</b>      | <br> |  |
| Magnesium          | ppm          | <b>■</b> 505     | <br> |  |
| Zinc               | ppm          | <b>1065</b>      | <br> |  |
| Phosphorus         | ppm          | <b>975</b>       | <br> |  |
| Barium             | ppm          | ■0               | <br> |  |
| Boron              | ppm          | 121              | <br> |  |
|                    |              |                  |      |  |

## Diagnosis

Resample at the next service interval to monitor. Metal levels are typical for a new component breaking in. There is no indication of any contamination in the oil. The BN result indicates that there is suitable alkalinity remaining in the oil. The condition of the oil is suitable for further service.