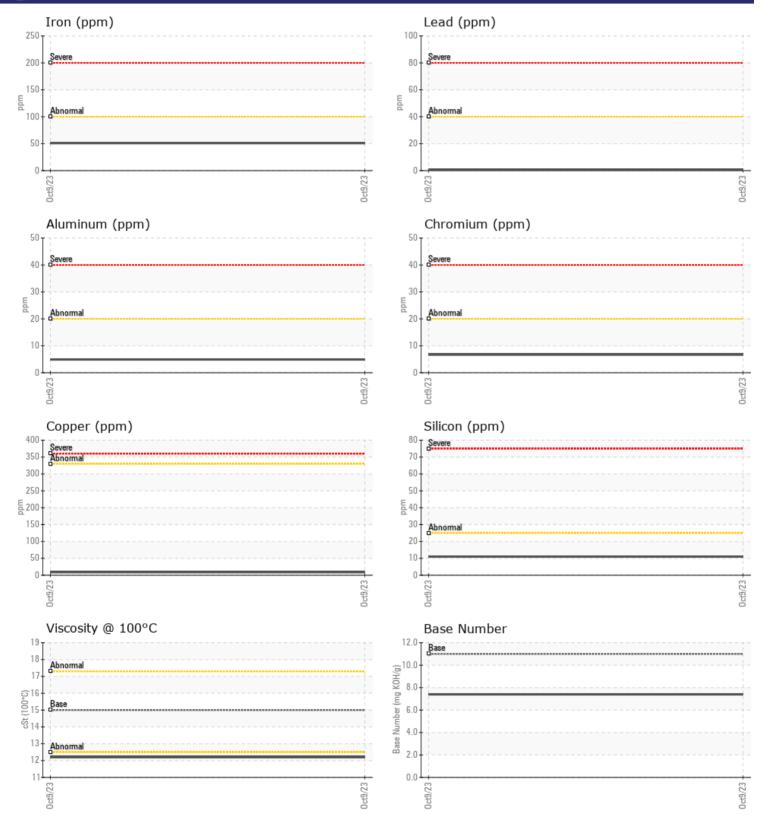

## SAMPLE INFORMATION Sample Number VCP431911 Sample Date 09 Oct 2023 Machine Hours 995 Oil Hours 995 Oil Changed Changed NORMAL Sample Status **OIL CONDITION** Visc @ 100°C cSt 12.2 Base Number (BN) mg KOH/g 7.4 Oxidation (PA) 73 % CONTAMINATION % 0.2 Soot %

| Nitration (PA) | %   | 87         | <br> |  |
|----------------|-----|------------|------|--|
| Sulfation (PA) | %   | 56         | <br> |  |
| Glycol         | %   | NEG        | <br> |  |
| Fuel           | %   | <b>1.6</b> | <br> |  |
| Silicon        | ppm | <b>11</b>  | <br> |  |
| Sodium         | ppm | 3          | <br> |  |
| Potassium      | ppm | 2          | <br> |  |

WEAD

| WEAR N     | METALS |     |      |  |
|------------|--------|-----|------|--|
| Iron       | ppm    | 51  | <br> |  |
| Copper     | ppm    | 9   | <br> |  |
| Lead       | ppm    | □<1 | <br> |  |
| Tin        | ppm    |     | <br> |  |
| Aluminum   | ppm    | 5   | <br> |  |
| Chromium   | ppm    | 7   | <br> |  |
| Molybdenum | ppm    | 62  | <br> |  |
| Nickel     | ppm    | 0   | <br> |  |
| Titanium   | ppm    | 0   | <br> |  |
| Silver     | ppm    | 0   | <br> |  |
| Manganese  | ppm    | 2   | <br> |  |
| Vanadium   | ppm    | 0   | <br> |  |

Variadia

| ADDITIVES  |     |             |  |  |  |  |  |
|------------|-----|-------------|--|--|--|--|--|
| Calcium    | ppm | <b>1465</b> |  |  |  |  |  |
| Magnesium  | ppm | 885         |  |  |  |  |  |
| Zinc       | ppm | 1138        |  |  |  |  |  |
| Phosphorus | ppm | 998         |  |  |  |  |  |
| Barium     | ppm | 4           |  |  |  |  |  |
| Boron      | ppm | 3           |  |  |  |  |  |
|            |     |             |  |  |  |  |  |