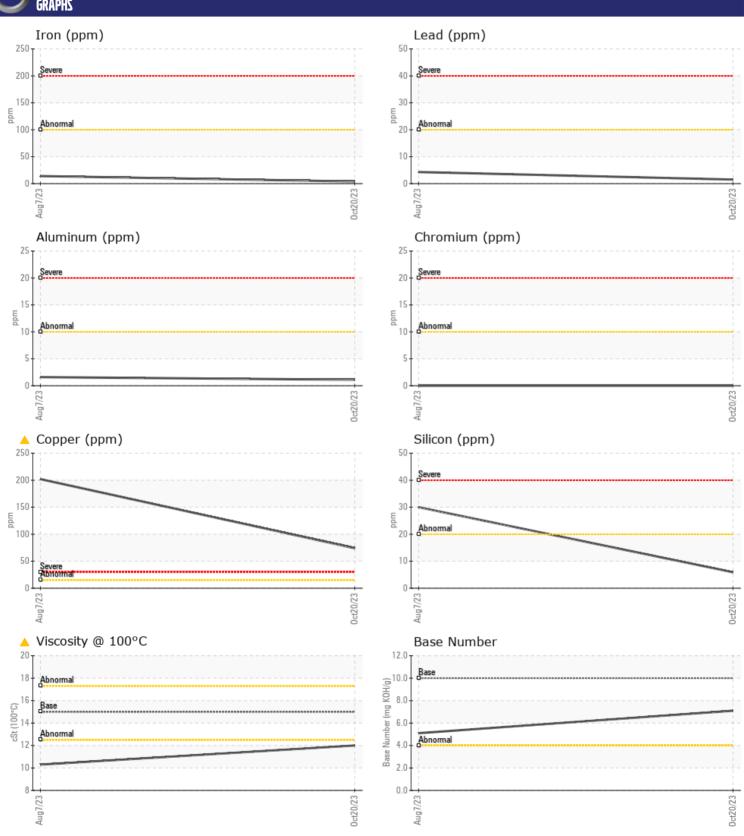

ppm

ppm

| SAMPLE INFO        | ORMATION |             |               |  |  |  |  |
|--------------------|----------|-------------|---------------|--|--|--|--|
| Sample Number      | -        | VCP432708   | VCP412652     |  |  |  |  |
| Sample Date        |          | 20 Oct 2023 | 07 Aug 2023   |  |  |  |  |
| Machine Hours      |          | 925         | 608           |  |  |  |  |
| Oil Hours          |          | 500         | 608           |  |  |  |  |
| Oil Changed        |          | Changed     | Changed       |  |  |  |  |
| Sample Status      |          | ABNORMAL    | ABNORMAL      |  |  |  |  |
|                    |          |             |               |  |  |  |  |
| OIL CONDITION      |          |             |               |  |  |  |  |
| Visc @ 100°C       | :St      | <b>12.0</b> | <b>▲</b> 10.3 |  |  |  |  |
| Base Number (BN) n | ng KOH/g | <b>■7.1</b> | <b>5.1</b>    |  |  |  |  |
| Oxidation (PA) %   | 6        | 60          | 70            |  |  |  |  |
|                    |          |             |               |  |  |  |  |
| CONTAMINATION      |          |             |               |  |  |  |  |
| Soot %             | 6        | ■ 0.1       | ■ 0.1         |  |  |  |  |
| Nitration (PA) %   | 6        | 62          | 88            |  |  |  |  |
| Sulfation (PA) %   | 6        | 54          | 61            |  |  |  |  |

NEG

0.7

□30

**2** 

| WEAR I     | METALS    |               |              |      |
|------------|-----------|---------------|--------------|------|
| WLAIL      | AIT I VT7 | <u> </u>      |              |      |
| Iron       | ppm       | <b>4</b>      | <b>1</b> 4   | <br> |
| Copper     | ppm       | <u> </u>      | <b>^</b> 202 | <br> |
| Lead       | ppm       | <b>2</b>      | <b>4</b>     | <br> |
| Tin        | ppm       | <b>■&lt;1</b> | <b>2</b>     | <br> |
| Aluminum   | ppm       | <b>1</b>      | <b>2</b>     | <br> |
| Chromium   | ppm       | ■0            | <b>0</b>     | <br> |
| Molybdenum | ppm       | <b>60</b>     | ■83          | <br> |
| Nickel     | ppm       | ■0            | <b>0</b>     | <br> |
| Titanium   | ppm       | <1            | 3            | <br> |
| Silver     | ppm       | <b>■</b> 0    | <b>0</b>     | <br> |
| Manganese  | ppm       | <b>■&lt;1</b> | <b>■</b> 3   | <br> |
| Vanadium   | ppm       | 0             | 0            | <br> |
|            |           |               |              |      |

## Diagnosis

Oil and filter change at the time of sampling has been noted. Resample at the next service interval to monitor. The copper level has decreased, but is still abnormal. There is no indication of any contamination in the oil. The oil viscosity is lower than normal. The BN result indicates that there is suitable alkalinity remaining in the oil. Confirm oil type.