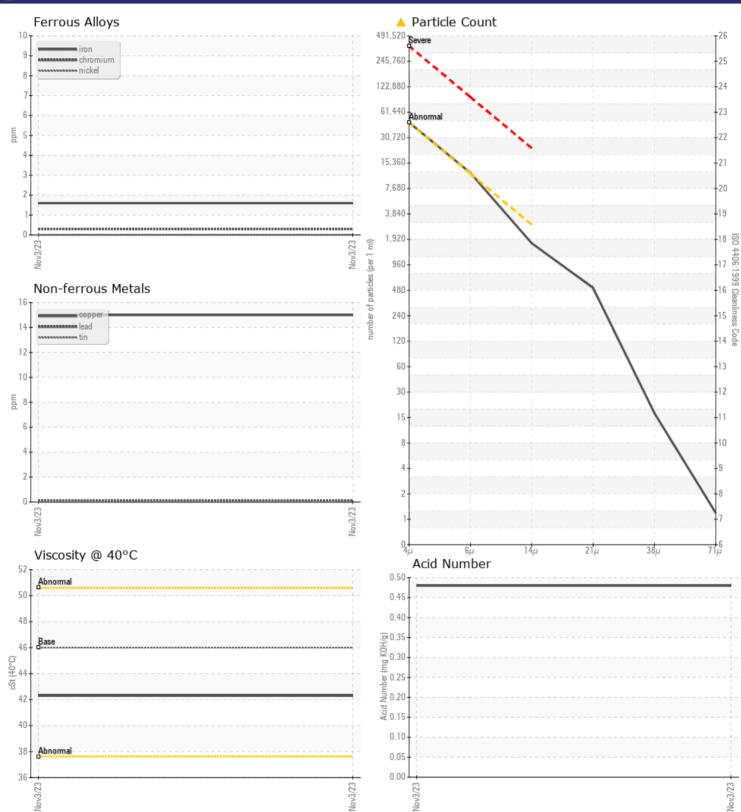

| Particles >4µm    |     | <b>40220</b> | <br> |  |
|-------------------|-----|--------------|------|--|
| Particles >6µm    |     | <u> </u>     | <br> |  |
| Particles >14µm   |     | 1513         | <br> |  |
| ISO 4406:1999 (c) | )   | 23/21/18     | <br> |  |
| Silicon           | ppm | 4            | <br> |  |
| Sodium            | ppm | 0            | <br> |  |
| Potassium         | ppm | 2            | <br> |  |

# WFAR MFTALS

|            | יובויאנט |           |      |  |
|------------|----------|-----------|------|--|
| Iron       | ppm      | 2         | <br> |  |
| Copper     | ppm      | <b>15</b> | <br> |  |
| Lead       | ppm      | □<1       | <br> |  |
| Tin        | ppm      | 0         | <br> |  |
| Aluminum   | ppm      | 2         | <br> |  |
| Chromium   | ppm      | □<1       | <br> |  |
| Molybdenum | ppm      | 0         | <br> |  |
| Nickel     | ppm      | 0         | <br> |  |
| Titanium   | ppm      | 0         | <br> |  |
| Silver     | ppm      | 0         | <br> |  |
| Manganese  | ppm      | 0         | <br> |  |
| Vanadium   | ppm      | 0         | <br> |  |
|            |          |           |      |  |

### Diagnosis

The filter change at the time of sampling has been noted. Resample at the next service interval to monitor.All component wear rates are normal. There is a light amount of silt (particulates < 14 microns in size) present in the oil. The AN level is acceptable for this fluid. The condition of the oil is suitable for further service.