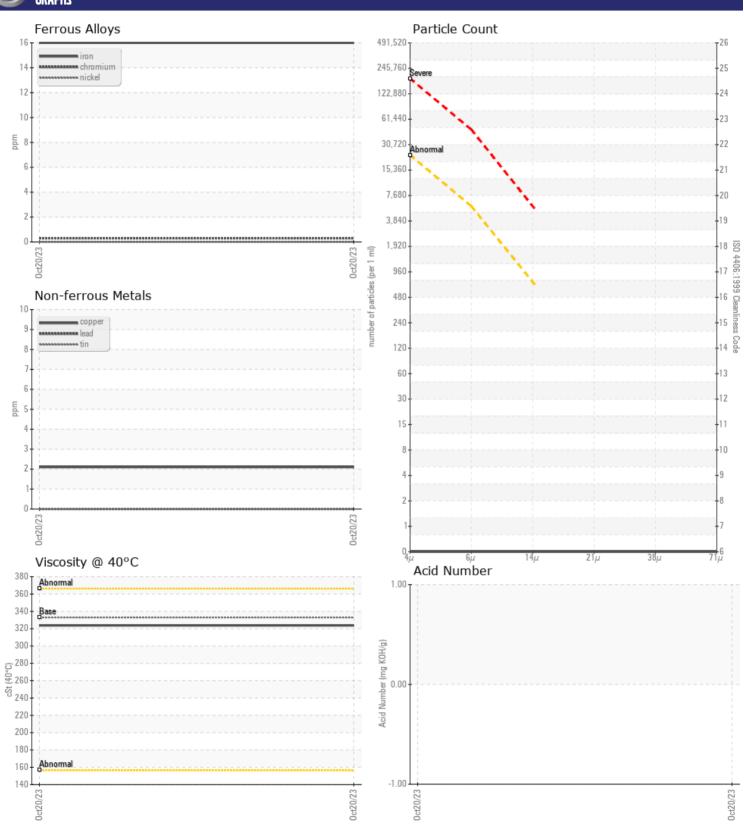

Job No: 621191 CARDINAL AGG

| VOLVO         |             |               |      |  |
|---------------|-------------|---------------|------|--|
| SAMPLE        | INFORMATION |               |      |  |
| Sample Number | -           | VCP434748     | <br> |  |
| Sample Date   |             | 20 Oct 2023   | <br> |  |
| Machine Hours |             | 925           | <br> |  |
| Oil Hours     |             | 0             | <br> |  |
| Oil Changed   |             | N/A           | <br> |  |
| Sample Status |             | NORMAL        | <br> |  |
|               |             |               |      |  |
| OIL CON       | NITION      |               |      |  |
| _             |             |               |      |  |
| Visc @ 40°C   | cSt         | ■323.7        | <br> |  |
| VOLVO         |             |               |      |  |
| CONTAM        | INATION     |               |      |  |
| Water         | %           | NEG           | <br> |  |
| Silicon       | ppm         | <b>2</b>      | <br> |  |
| Sodium        | ppm         | <b>0</b>      | <br> |  |
| Potassium     | ppm         | <b>1</b>      | <br> |  |
| Otassiaiii    | ррпп        | •             |      |  |
| VOLVO         |             |               | <br> |  |
| <b>WEAR M</b> | ETALS       |               |      |  |
| ron           | ppm         | <b>16</b>     | <br> |  |
| Copper        | ppm         | <b>2</b>      | <br> |  |
| _ead          | ppm         | <b>0</b>      | <br> |  |
| Tin           | ppm         | ■0            | <br> |  |
| Aluminum      | ppm         | <b>2</b>      | <br> |  |
| Chromium      | ppm         | <b>■&lt;1</b> | <br> |  |
| Molybdenum    | ppm         | <b>0</b>      | <br> |  |
| Vickel        | ppm         | ■0            | <br> |  |
| Titanium      | ppm         | 0             | <br> |  |
| Silver        | ppm         | 0             | <br> |  |
| Manganese     | ppm         | ■0            | <br> |  |
| Vanadium      | ppm         | 0             | <br> |  |
|               |             |               |      |  |
| ADDITIV       | P.C         |               |      |  |