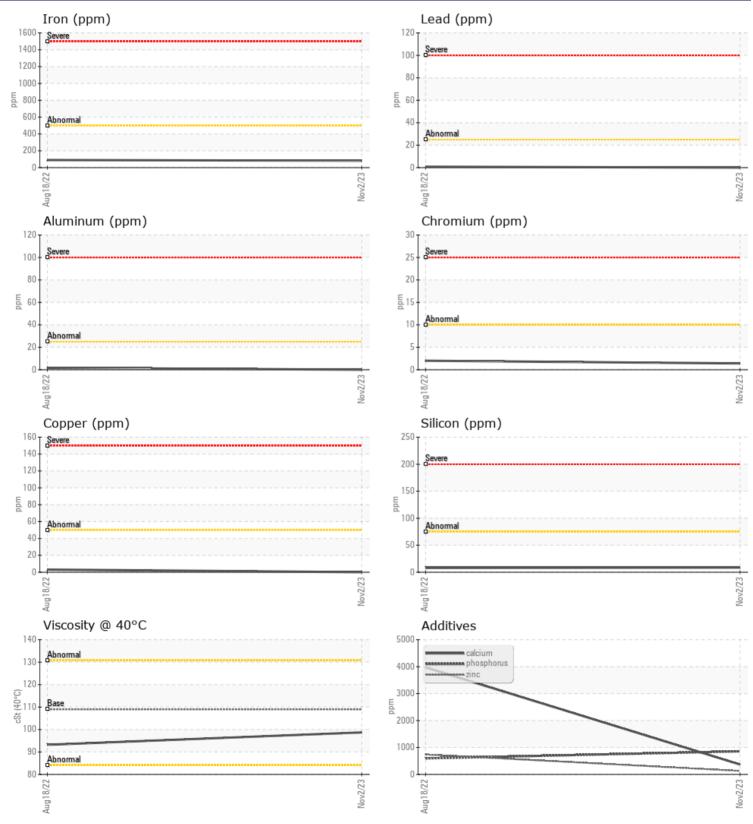

| Sample Number | -       | VCP412041   | VCP358944   | <br> |
|---------------|---------|-------------|-------------|------|
| Sample Date   |         | 02 Nov 2023 | 18 Aug 2022 | <br> |
| Machine Hours |         | 466         | 234         | <br> |
| Oil Hours     |         | 466         | 234         | <br> |
| Oil Changed   |         | Changed     | Changed     | <br> |
| Sample Status |         | NORMAL      | NORMAL      | <br> |
|               |         |             |             |      |
| OIL COND      | ITION   |             |             |      |
| Visc @ 40°C   | cSt     | 98.7        | 93.2        | <br> |
| VOLVO         |         |             |             |      |
| CONTAMI       | INATION |             |             |      |
| Silicon       | ppm     | 9           | 8           | <br> |
| Sodium        | ppm     | <b></b> <1  | 4           | <br> |
| Potassium     | ppm     | 0           | 0           | <br> |
|               |         |             |             |      |
| VOLVO         | TAIC    |             |             |      |
| VEAR MI       | LIALS   |             |             |      |
| Iron          | ppm     | 82          | 90          | <br> |
| Copper        | ppm     | 0           | 3           | <br> |
| Lead          | ppm     | 0           | <b></b> <1  | <br> |
| Tin           | ppm     | 0           | <b></b> <1  | <br> |
| Aluminum      | ppm     | 0           | 2           | <br> |
| Chromium      | ppm     | <b>1</b>    | 2           | <br> |
| Molybdenum    | ppm     | 0           | 17          | <br> |
| Nickel        | ppm     | 0           | 0           | <br> |
| Titanium      | ppm     | <1          | <1          | <br> |
| Silver        | ppm     | 0           | <1          | <br> |
| Manganese     | ppm     | <b>1</b>    | 3           | <br> |
| Vanadium      | ppm     | 0           | 0           | <br> |
|               |         |             |             |      |
| ADDITIVI      | 2       |             |             |      |
| Calcium       | ppm     | 367         | 3970        | <br> |
| Magnesium     | ppm     | 2           | 12          | <br> |
| Zinc          | ppm     | 129         | 739         | <br> |
|               |         |             |             |      |

## Diagnosis

Resample at the next service interval to monitor.All component wear rates are normal. There is no indication of any contamination in the oil. The condition of the oil is acceptable for the time in service.

## **CONSTRUCTION EQUIPMENT**

GRAPHS

VOLVO

Report Id: VOLVO8882 [WUSCAR] 06001837 (Generated: 11/12/2023 17:06:50) Rev: 1

Contact/Location: KYLE RATLIFFE - VOLVO8882