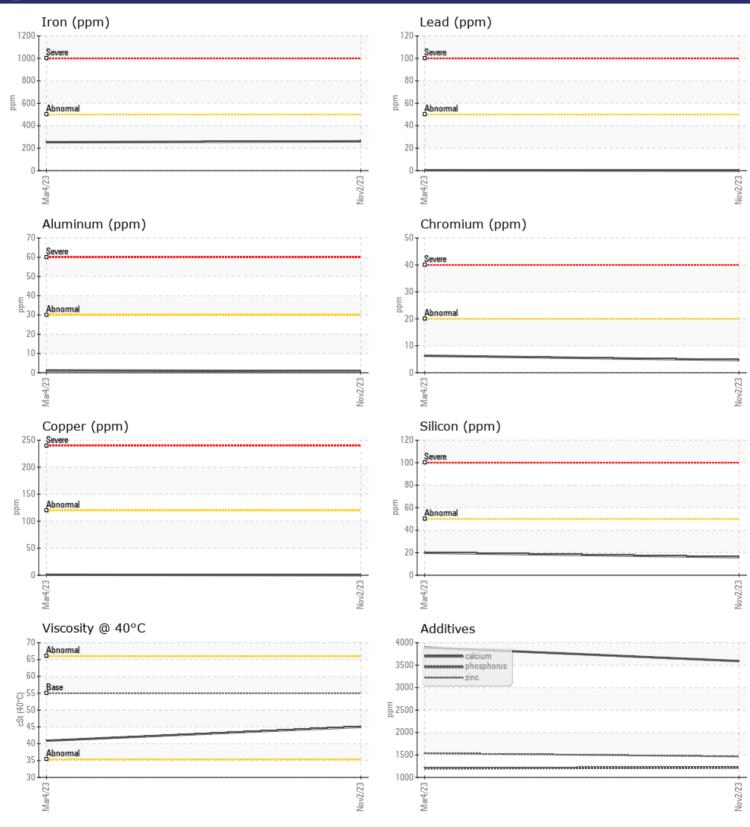

0

116

| SAMPLI        | e infurmatiui | Ň           |             |      |  |
|---------------|---------------|-------------|-------------|------|--|
| Sample Number | -             | VCP420553   | VCP400689   | <br> |  |
| Sample Date   |               | 02 Nov 2023 | 04 Mar 2023 | <br> |  |
| Machine Hours |               | 7188        | 3476        | <br> |  |
| Oil Hours     |               | 0           | 1000        | <br> |  |
| Oil Changed   |               | Changed     | Changed     | <br> |  |
| Sample Status |               | NORMAL      | NORMAL      | <br> |  |
|               |               |             |             |      |  |
| OIL CON       | DITION        |             |             |      |  |
| Visc @ 40°C   | cSt           | <b>45.0</b> | 40.9        | <br> |  |
|               | MINATION      |             |             |      |  |
| Silicon       | ppm           | <b>16</b>   | 20          | <br> |  |
| Sodium        | ppm           | 5           | 10          | <br> |  |
| Potassium     | ppm           | 0           | □ <1        | <br> |  |
| WEAR N        | METALS        |             |             |      |  |
| Iron          | ppm           | 261         | 253         | <br> |  |
| Copper        | ppm           | 0           | <b></b> <1  | <br> |  |
| Lead          | ppm           | 0           | <b></b> < 1 | <br> |  |
| Tin           | ppm           | 0           | <b></b> < 1 | <br> |  |
| Aluminum      | ppm           | <b></b> <1  | 1           | <br> |  |
| Chromium      | ppm           | 5           | 6           | <br> |  |
| Molybdenum    | ppm           | 7           | 12          | <br> |  |
| Nickel        | ppm           | <b>1</b>    | <b></b> <1  | <br> |  |
| Titanium      | ppm           | <1          | 0           | <br> |  |
| Silver        | ppm           | 0           | 0           | <br> |  |

## Diagnosis

Resample at the next service interval to monitor.All component wear rates are normal. There is no indication of any contamination in the oil. The condition of the oil is acceptable for the time in service.

## **CONSTRUCTION EQUIPMENT**

GRAPHS

VOLVO

Report Id: VOLVO3387 [WUSCAR] 06001854 (Generated: 11/12/2023 18:03:03) Rev: 1

Contact/Location: MATT MITCHAM - VOLVO3387