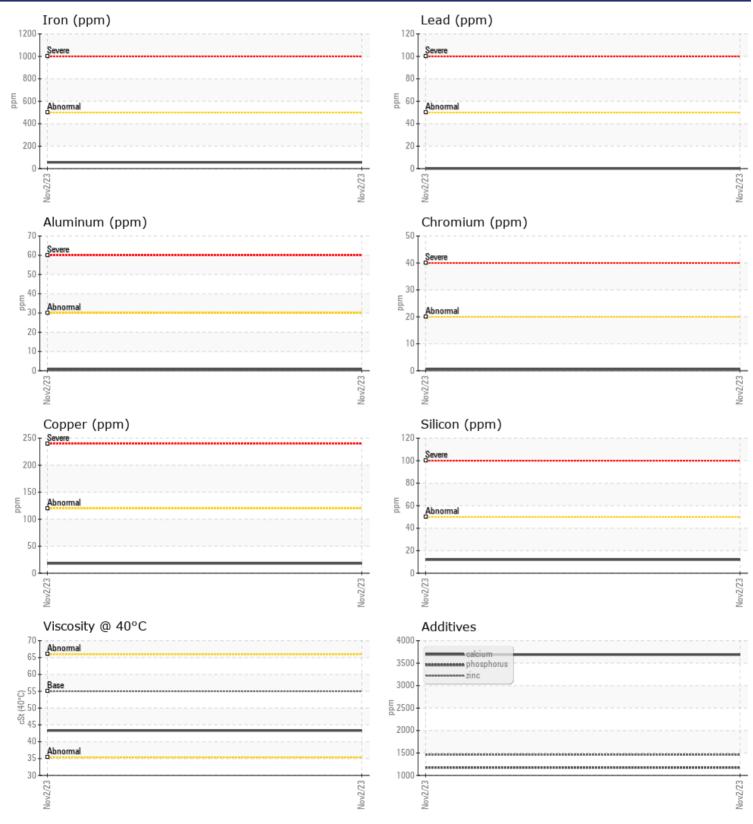

## SAMPLE INFORMATION VCP432927 Sample Number Sample Date 02 Nov 2023 ALTA EQUIPMENT/FLAGLER EQUIPMENT LLC Machine Hours 12219 9601 BOGGY CREEK RD Oil Hours 0 ORLANDO, FL Oil Changed Changed US 32824 NORMAL Contact: Robert LaPlante Sample Status robert.laplante@altg.com T: (407)508-9736 **OIL CONDITION** F: (407)659-8720 Visc @ 40°C cSt 43.3 Diagnosis CONTAMINATION Resample at the next service interval Silicon ppm 12 to monitor.All component wear rates Sodium 1 are normal. There is no indication of ppm any contamination in the oil. The Potassium 0 🔲 ppm condition of the oil is acceptable for the time in service. WEAR METALS Iron ppm 55 Copper ppm 18 ppm Lead 0 🔲 Tin ppm 0 🔲 Aluminum ppm **||** <1 Chromium ppm ■ <1 Molybdenum 0 🔲 ppm Nickel 0 ppm Titanium 0 ppm Silver <1 ppm Manganese <1 ppm Vanadium ppm 0 **ADDITIVES** 3688 Calcium ppm Magnesium **19** ppm Zinc 1458 ppm 1175 Phosphorus ppm Barium 0 ppm