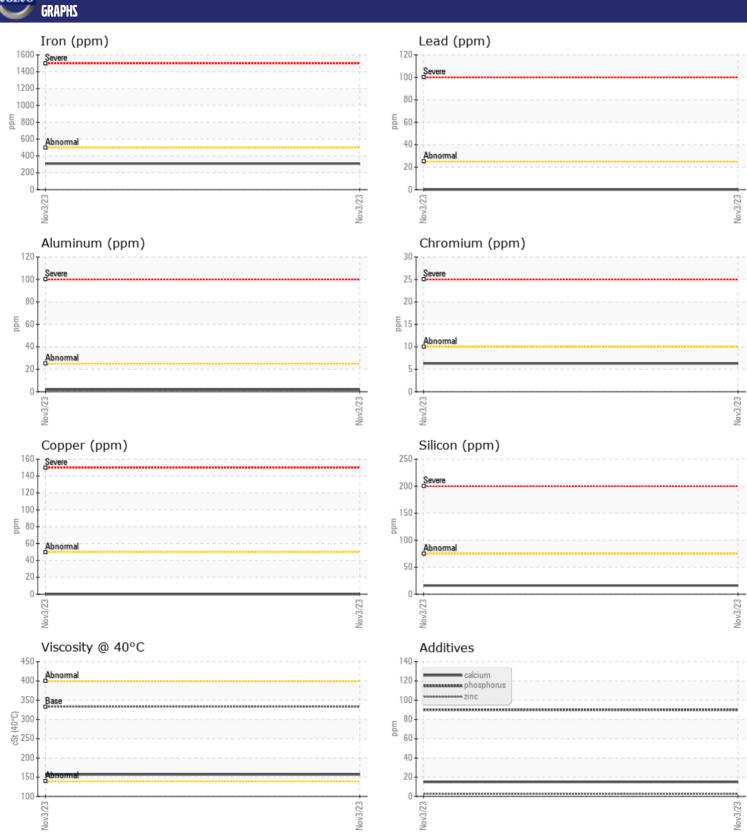

CONSTRUCTION EQUIPMENT
632831 ALTA RENTS VOLVO EC350 314638 - REAR LEFT FINAL D

Sample No: VCP432663

Oil Type: VOLVO PREMIUM GEAR OIL 85W-140 GL-5

Job No: 632831 ALTA RENTS

| SAMPLE        | E INFORMATION | N           |      |  |
|---------------|---------------|-------------|------|--|
| Sample Number | •             | VCP432663   | <br> |  |
| Sample Date   |               | 03 Nov 2023 | <br> |  |
| Machine Hours |               | 545         | <br> |  |
| Oil Hours     |               | 0           | <br> |  |
| Oil Changed   |               | Changed     | <br> |  |
| Sample Status |               | ABNORMAL    | <br> |  |
|               |               |             |      |  |
| OIL CON       | DITION        |             |      |  |
| Visc @ 40°C   | cSt           | <b>157</b>  | <br> |  |
| VOLVO         | AINATION      |             | <br> |  |
|               | MINATION      |             |      |  |
| Silicon       | ppm           | ■16         | <br> |  |
| Sodium        | ppm           | <b>■</b> 1  | <br> |  |
| Potassium     | ppm           | <b>0</b>    | <br> |  |
|               |               |             |      |  |
| WEAR N        | METALS        |             |      |  |
| Iron          | ppm           | ■309        | <br> |  |
| Copper        | ppm           | <b>■</b> 0  | <br> |  |
| Lead          | ppm           | <b>0</b>    | <br> |  |
| Tin           | ppm           | <b>■</b> 0  | <br> |  |
| Aluminum      | ppm           | <b>2</b>    | <br> |  |
| Chromium      | ppm           | <b>6</b>    | <br> |  |
| Molybdenum    | ppm           | <b>0</b>    | <br> |  |
| Nickel        | ppm           | <b>■</b> 0  | <br> |  |
| Titanium      | ppm           | <1          | <br> |  |
| Silver        | ppm           | 0           | <br> |  |
| Manganese     | ppm           | <b>4</b>    | <br> |  |
| Vanadium      | ppm           | 0           | <br> |  |
|               |               |             |      |  |
| ADDITIV       | VES           |             |      |  |
| Calcium       | ppm           | <b>15</b>   | <br> |  |
| Magnesium     | ppm           | <b>-</b> <1 | <br> |  |
| Zinc          | ppm           | <b>■</b> 3  | <br> |  |
| Phosphorus    | ppm           | ■90         | <br> |  |
| Barium        | ppm           | <b>■</b> <1 | <br> |  |
| Boron         | ppm           | <b>■</b> 0  | <br> |  |
|               |               |             |      |  |

## Diagnosis

The oil change at the time of sampling has been noted. Resample at the next service interval to monitor. High concentration of visible metal present. All component wear rates are normal. There is no indication of any contamination in the oil. The condition of the oil is acceptable for the time in service.