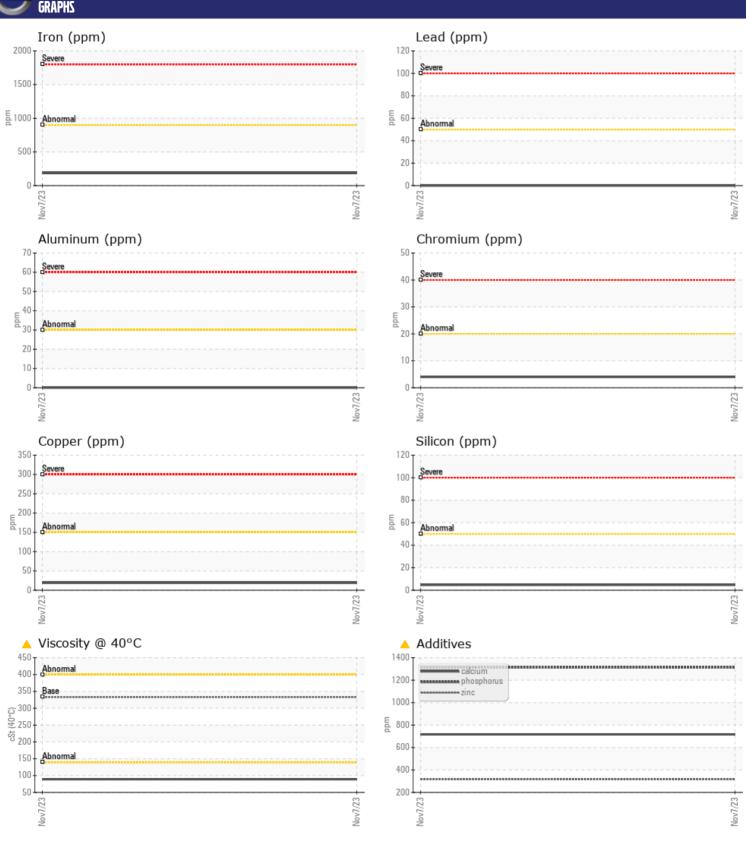

## CONSTRUCTION EQUIPMENT VOLVO A25 752474 - REAR AXLE

Sample No: VCP432805

Oil Type: VOLVO PREMIUM GEAR OIL 85W-140 GL-5

Job No:

| CAMDIE        | INFORMATIO   | V              |   |      |
|---------------|--------------|----------------|---|------|
|               | . INFORMATIO |                | , |      |
| Sample Number |              | VCP432805      |   | <br> |
| Sample Date   |              | 07 Nov 2023    |   | <br> |
| Machine Hours |              | 0              |   | <br> |
| Oil Hours     |              | 0              |   | <br> |
| Oil Changed   |              | Changed        |   | <br> |
| Sample Status |              | ATTENTION      |   | <br> |
| VOLVO         |              |                |   |      |
| OIL CON       | DITION       |                |   |      |
| Visc @ 40°C   | cSt          | <u>▲</u> 89.0  |   | <br> |
| VISC @ 40 C   | CSt          | <u> </u>       |   | <br> |
| VOLVO         |              |                |   |      |
| CONTAN        | MINATION     |                |   |      |
| Silicon       | ppm          | <b>5</b>       |   | <br> |
| Sodium        | ppm          | <b>-&lt;</b> 1 |   | <br> |
| Potassium     | ppm          | <u></u> 2      |   | <br> |
|               |              |                |   |      |
| VOLVO         | AFTALC       |                |   |      |
| WEAR N        | AE I ALS     |                |   |      |
| Iron          | ppm          | ■186           |   | <br> |
| Copper        | ppm          | <b>19</b>      |   | <br> |
| Lead          | ppm          | ■0             |   | <br> |
| Tin           | ppm          | <b>■&lt;1</b>  |   | <br> |
| Aluminum      | ppm          | ■0             |   | <br> |
| Chromium      | ppm          | <b>4</b>       |   | <br> |
| Molybdenum    | ppm          | <b>■</b> 3     |   | <br> |
| Nickel        | ppm          | <b>2</b>       |   | <br> |
| Titanium      | ppm          | 0              |   | <br> |
| Silver        | ppm          | 0              |   | <br> |
| Manganese     | ppm          | ■8             |   | <br> |
| Vanadium      | ppm          | 0              |   | <br> |
|               |              |                |   |      |
| ADDITIV       | /ES          |                |   |      |
| Calcium       | ppm          | <b>717</b>     |   | <br> |
| Magnesium     | ppm          | <b>■</b> 3     |   | <br> |
| Zinc          | ppm          | ■315           |   | <br> |
| Phosphorus    | ppm          | <u> </u>       |   | <br> |
| Barium        | ppm          | <b>■</b> 5     |   | <br> |
| Boron         | ppm          | <u>△</u> 260   |   | <br> |
|               |              |                |   |      |

## Diagnosis

The oil change at the time of sampling has been noted. Resample at the next service interval to monitor.All component wear rates are normal. There is no indication of any contamination in the oil. The oil viscosity is lower than normal. This plus the additive levels indicates the addition of a different brand, or type of oil. Confirm oil type.