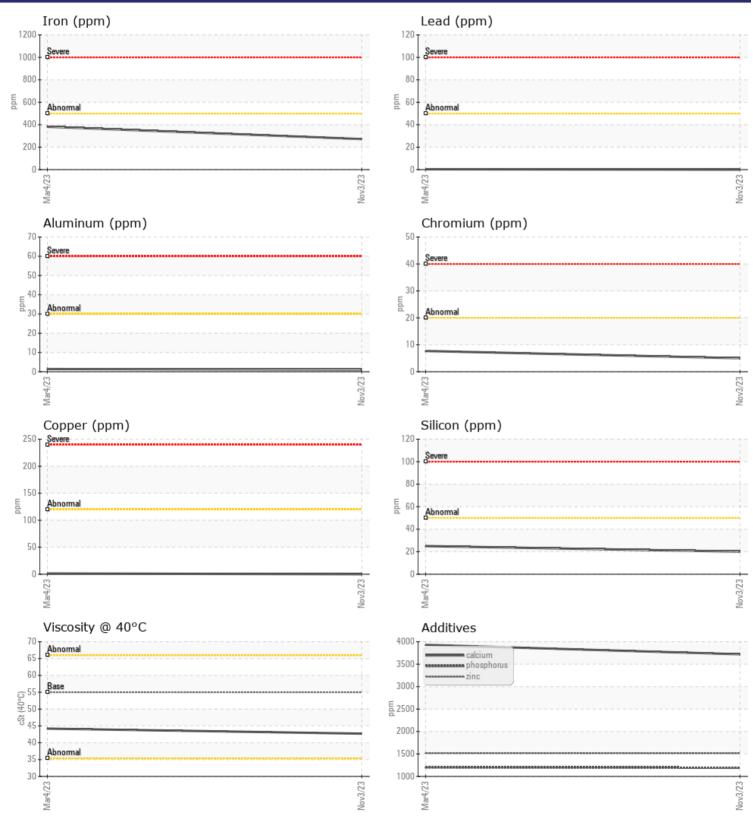

## Diagnosis

Resample at the next service interval to monitor.All component wear rates are normal. There is no indication of any contamination in the oil. The condition of the oil is acceptable for the time in service.