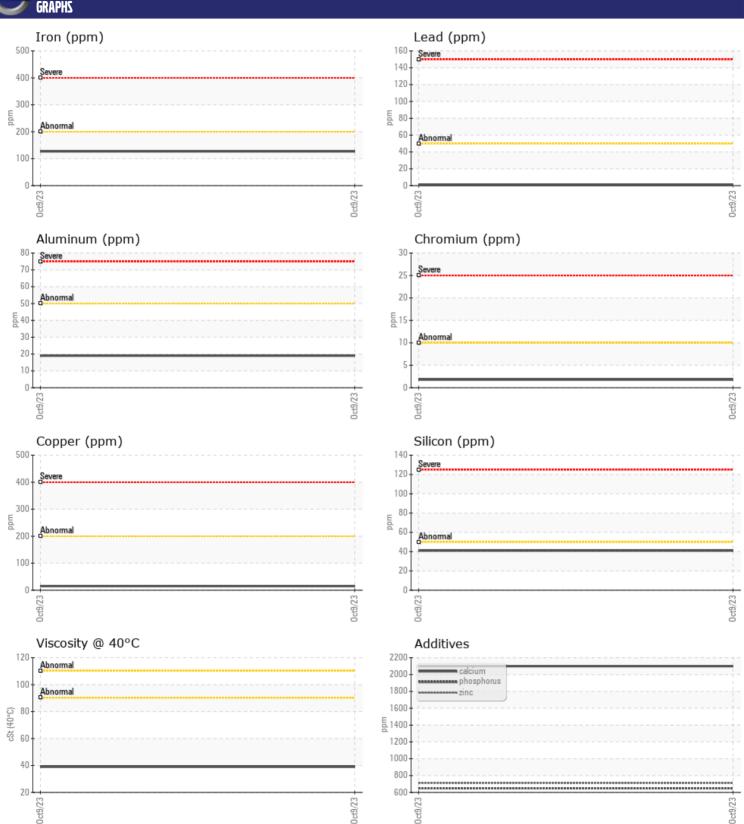

## CONSTRUCTION EQUIPMENT 607995 DIPRO POLARIS RANGOR 34243 - TRANSMISSION

Sample No: VCP431912

Oil Type: POLARIS TRANS/AXLE

Job No: 607995 DIPRO

| VOLVO         |            |             |  |  |  |
|---------------|------------|-------------|--|--|--|
| SAMPLE        | INFORMATIO | N           |  |  |  |
| Sample Number | -          | VCP431912   |  |  |  |
| Sample Date   |            | 09 Oct 2023 |  |  |  |
| Machine Hours |            | 995         |  |  |  |
| Oil Hours     |            | 995         |  |  |  |
| Oil Changed   |            | Changed     |  |  |  |
| Sample Status |            | NORMAL      |  |  |  |
|               |            |             |  |  |  |
| OIL CONDITION |            |             |  |  |  |
| Visc @ 40°C   | cSt        | 39.0        |  |  |  |
| VOLVO         |            |             |  |  |  |
| CONTAN        | MINATION   |             |  |  |  |
| Silicon       | ppm        | <b>41</b>   |  |  |  |
| Sodium        | ppm        | <b>7</b>    |  |  |  |
| Potassium     | ppm        | <b>2</b>    |  |  |  |
|               |            |             |  |  |  |
| WEAR N        | AETAL C    |             |  |  |  |
|               | JE I HEZ   | ·           |  |  |  |
| Iron          | ppm        | ■ 127       |  |  |  |
| Copper        | ppm        | ■15         |  |  |  |
| Lead          | ppm        | <b></b>     |  |  |  |
| Tin           | ppm        | ■1          |  |  |  |
| Aluminum      | ppm        | ■19         |  |  |  |
| Chromium      | ppm        | ■2          |  |  |  |
| Molybdenum    | ppm        | 25          |  |  |  |
| Nickel        | ppm        | 0           |  |  |  |
| Titanium      | ppm        | <1          |  |  |  |
| Silver        | ppm        | 0           |  |  |  |
| Manganese     | ppm        | 2           |  |  |  |
| Vanadium      | ppm        | 0           |  |  |  |
| VOLVO         |            |             |  |  |  |
| ADDITIV       | /ES        |             |  |  |  |
| Calcium       | ppm        | 2099        |  |  |  |
| Magnesium     | ppm        | 22          |  |  |  |
| Zinc          | ppm        | 711         |  |  |  |
| Phosphorus    | ppm        | 649         |  |  |  |
| Barium        | ppm        | 23          |  |  |  |
| Boron         | ppm        | 1           |  |  |  |
|               |            |             |  |  |  |

## Diagnosis

Resample at the next service interval to monitor.All component wear rates are normal. There is no indication of any contamination in the fluid. The condition of the fluid is acceptable for the time in service.