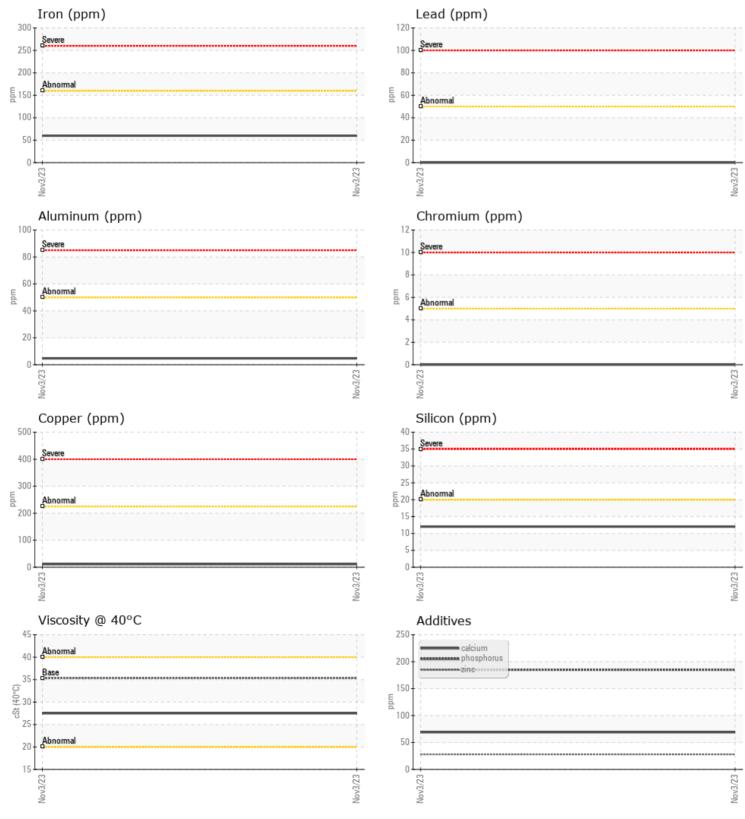

## VOLVO AUTOMATIC TRANSMISSION FLUID AT102

Job No:

|               | E INFORMATION |             |          |      |                                                                   |
|---------------|---------------|-------------|----------|------|-------------------------------------------------------------------|
| Sample Number |               | VCP418476   |          | <br> |                                                                   |
| Sample Date   |               | 03 Nov 2023 |          | <br> | 218 - ASCENDUM MACHINERY INC - N. CHA                             |
| Machine Hours |               | 6035        |          | <br> | 7235 CROSS COUNTRY RD.                                            |
| Oil Hours     |               | 1000        |          | <br> | NORTH CHARLESTON, SC                                              |
| Oil Changed   |               | Changed     |          | <br> | US 29418                                                          |
| Sample Status |               | NORMAL      |          | <br> | Contact: MATT MITCHAM                                             |
|               |               |             |          |      | matt.mitcham@ascendummachine                                      |
| OIL CON       |               |             |          |      | T:                                                                |
|               |               |             |          | _    | F: (843)414-1129                                                  |
| Visc @ 40°C   | cSt           | 27.5        |          | <br> |                                                                   |
| VOLVO         |               |             |          |      | Diagnosis                                                         |
| CONTA         | MINATION      |             |          |      |                                                                   |
| Silicon       | ppm           | 12          |          | <br> | Resample at the next service int<br>to monitor.All component wear |
| Sodium        | ppm           | <b>4</b>    |          | <br> | are normal. There is no indicati                                  |
| Potassium     | ppm           | 0           |          | <br> | any contamination in the fluid.                                   |
|               | PP            |             |          |      | condition of the fluid is accepta                                 |
| VOLVO         |               |             |          |      | for the time in service.                                          |
| WEAR I        | METALS        |             | <u>_</u> | _    |                                                                   |
| Iron          | ppm           | 60          |          | <br> |                                                                   |
| Copper        | ppm           | <b>11</b>   |          | <br> |                                                                   |
| Lead          | ppm           | 0           |          | <br> |                                                                   |
| Tin           | ppm           | 0           |          | <br> |                                                                   |
| Aluminum      | ppm           | 5           |          | <br> |                                                                   |
| Chromium      | ppm           | 0           |          | <br> |                                                                   |
| Molybdenum    | ppm           | 0           |          | <br> |                                                                   |
| Nickel        | ppm           | 0           |          | <br> |                                                                   |
| Titanium      | ppm           | 0           |          | <br> |                                                                   |
| Silver        | ppm           | 0           |          | <br> |                                                                   |
| Manganese     | ppm           | 5           |          | <br> |                                                                   |
| Vanadium      | ppm           | 0           |          | <br> |                                                                   |
| VOLVO         |               |             |          |      |                                                                   |
| ADDITI        | VES           |             |          |      |                                                                   |
| Calcium       | ppm           | 69          |          | <br> |                                                                   |
| Magnesium     | ppm           |             |          | <br> |                                                                   |
| Zinc          | ppm           | 28          |          | <br> |                                                                   |
| Phosphorus    | ppm           | 185         |          | <br> |                                                                   |
| Barium        | ppm           | 5           |          | <br> |                                                                   |
| Boron         | ppm           | 60          |          | <br> |                                                                   |
|               |               |             |          |      |                                                                   |

## **CONSTRUCTION EQUIPMENT**

GRAPHS

VOLVO

Report Id: VOLVO3387 [WUSCAR] 06001941 (Generated: 11/12/2023 18:02:30) Rev: 1

Contact/Location: MATT MITCHAM - VOLVO3387