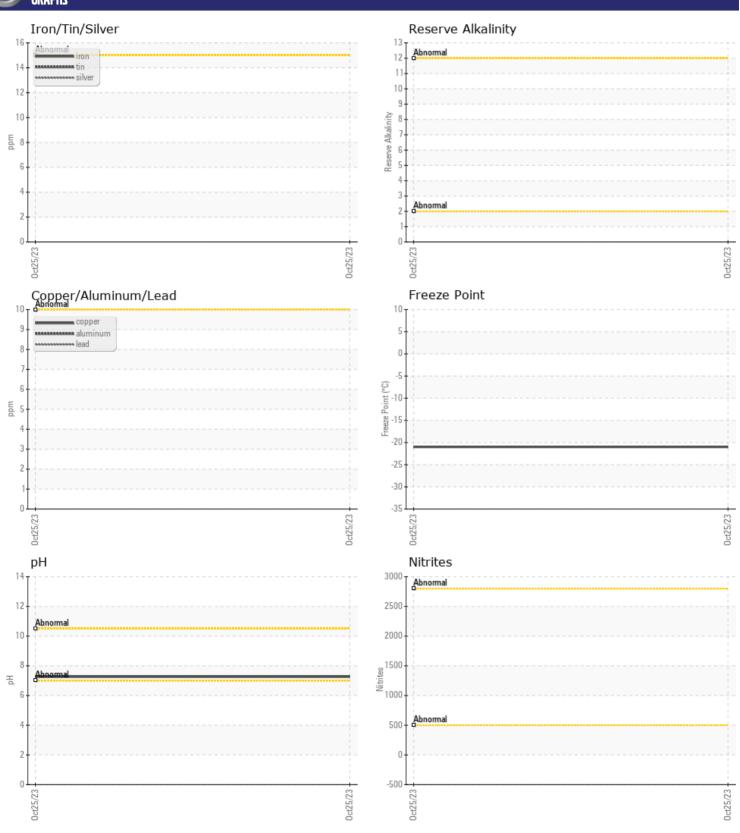

## CONSTRUCTION EQUIPMENT DIPRO VOLVO A40G 353052 - COOLANT

Sample No: VCP431921

Oil Type: VOLVO COOLANT VCS (YELLOW)

Job No: DIPRO

| SAMPLE IN          | NFORMATION |             |  |  |  |
|--------------------|------------|-------------|--|--|--|
| Sample Number      | -          | VCP431921   |  |  |  |
| Sample Date        |            | 25 Oct 2023 |  |  |  |
| Machine Hours      |            | 6429        |  |  |  |
| Sample Status      |            | NORMAL      |  |  |  |
|                    |            |             |  |  |  |
| COOLANT CONDITION  |            |             |  |  |  |
| рН                 | Scale 0-14 | <b>7.26</b> |  |  |  |
| Reserve Alkalinity | Scale 0-20 |             |  |  |  |
| Nitrites           | ppm        | ■NT         |  |  |  |
| Percentage Glycol  | %          | <b>44.5</b> |  |  |  |
| Freezing Point     | °C         | <b>-21</b>  |  |  |  |
|                    |            |             |  |  |  |
| CONTAMIN           | ATION      |             |  |  |  |
| Coolant Appearance |            | normal      |  |  |  |
| Coolant Color      |            | Yllow       |  |  |  |

## Diagnosis

No corrective action is recommended at this time. The fluid is suitable for further service. There is no indication of any contamination in the coolant. Carboxylate test failed. The glycol level is acceptable. The pH level of this fluid is within the acceptable limits.