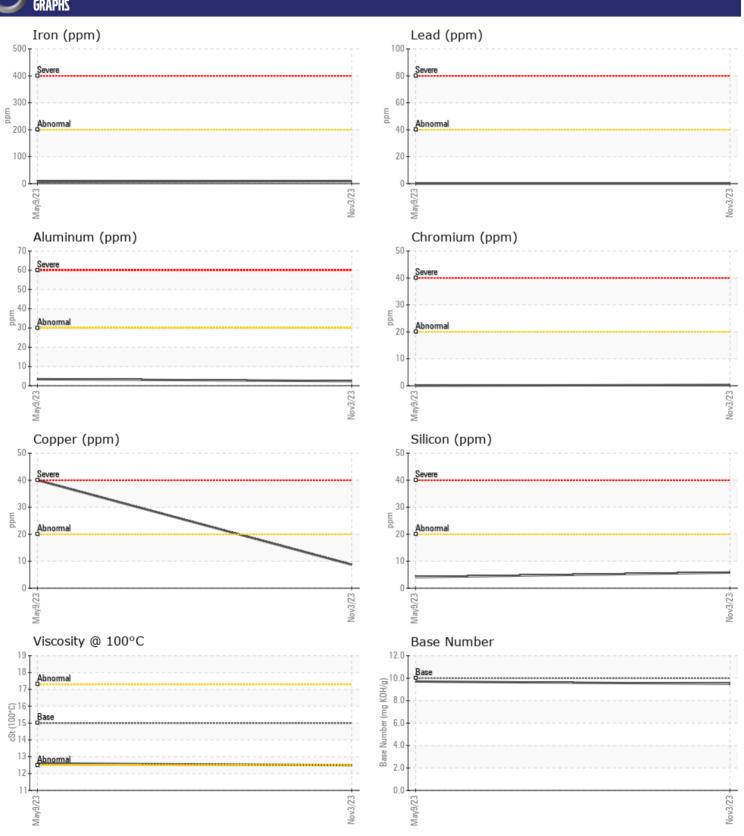

## Diagnosis

Resample at the next service interval to monitor. All component wear rates are normal. There is no indication of any contamination in the oil. The BN result indicates that there is suitable alkalinity remaining in the oil. The condition of the oil is suitable for further service.