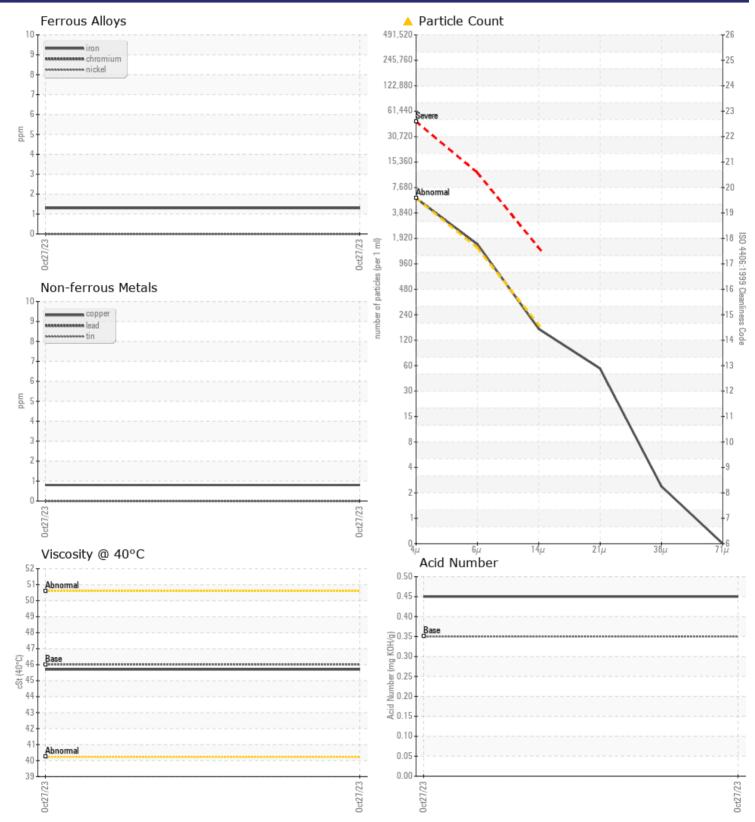

## **SAMPLE INFORMATION**

| Sample Number    |          | VCP413617   | <br> |  |
|------------------|----------|-------------|------|--|
| Sample Date      |          | 27 Oct 2023 | <br> |  |
| Machine Hours    |          | 2600        | <br> |  |
| Oil Hours        |          | 1000        | <br> |  |
| Oil Changed      |          | Changed     | <br> |  |
| Sample Status    |          | ATTENTION   | <br> |  |
|                  |          |             |      |  |
| OIL CONDI        | TION     |             |      |  |
| Visc @ 40°C      | cSt      | <b>45.7</b> | <br> |  |
| Acid Number (AN) | mg KOH/g | 0.45        | <br> |  |
|                  |          |             |      |  |

| CONTAI           | MINATION |            |      |  |
|------------------|----------|------------|------|--|
| Particles >4µm   | -        | 4999       | <br> |  |
| Particles >6µm   |          | <u> </u>   | <br> |  |
| Particles >14µm  |          | <b>144</b> | <br> |  |
| ISO 4406:1999 (c | :)       | 19/18/14   | <br> |  |
| Silicon          | ppm      | <b>1</b>   | <br> |  |
| Sodium           | ppm      | 0          | <br> |  |
| Potassium        | ppm      | 0          | <br> |  |

### Diagnosis

The filter change at the time of sampling has been noted. Resample at the next service interval to monitor.All component wear rates are normal. There is a light amount of silt (particulates < 14 microns in size) present in the oil. The AN level is acceptable for this fluid. The condition of the oil is suitable for further service.