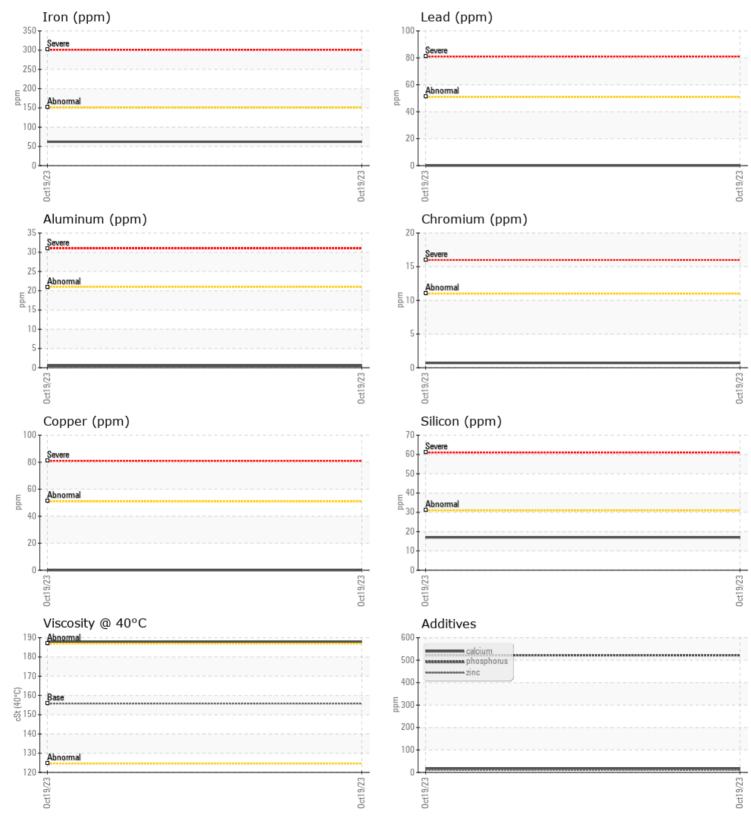

## VCP413830 Sample No:

VOLVO

| Oil Type: | DRYDENE LIMITED SLIP GEAR 80W90 |
|-----------|---------------------------------|
| Job No:   | 368                             |

| VOLVO         |               |             |      |                                                                               |
|---------------|---------------|-------------|------|-------------------------------------------------------------------------------|
| SAMPLI        | E INFORMATION |             |      |                                                                               |
| Sample Number | ÷             | VCP413830   | <br> |                                                                               |
| Sample Date   |               | 19 Oct 2023 | <br> | <br>TOTAL DEVELOPMENT SOLUTIONS LLC                                           |
| Machine Hours |               | 4805        | <br> | <br>7805 PROGRESS CT                                                          |
| Oil Hours     |               | 1000        | <br> | <br>GAINESVILLE, VA                                                           |
| Oil Changed   |               | Changed     | <br> | <br>US 20155                                                                  |
| Sample Status |               | NORMAL      | <br> | <br>Contact: JOE SEALE                                                        |
|               |               |             |      | jseale@totaldevelopmentsolutions.com                                          |
| OIL CON       |               |             |      | T: (703)222-0497                                                              |
|               |               |             | <br> | <br>F: (703)753-4586                                                          |
| Visc @ 40°C   | cSt           | <b>188</b>  | <br> |                                                                               |
| VOLVO         |               |             |      | Diagnosis                                                                     |
|               | MINATION      |             |      | -                                                                             |
| Silicon       | ppm           | 17          | <br> | <br>Resample at the next service interval                                     |
| Sodium        |               | □ 1/<br>□ 1 | <br> | <br>to monitor.All component wear rates are normal. There is no indication of |
| Potassium     | ppm           | 2           | <br> | <br>any contamination in the oil. The                                         |
| Potassium     | ppm           | <b>Z</b>    | <br> | <br>condition of the oil is acceptable for                                    |
| VOLVO         |               |             |      | the time in service.                                                          |
| 🔰 WEAR I      | METALS        |             |      |                                                                               |
| Iron          | ppm           | 62          | <br> |                                                                               |
| Copper        | ppm           | 0           | <br> |                                                                               |
| Lead          | ppm           | 0           | <br> |                                                                               |
| Tin           | ppm           | 0           | <br> |                                                                               |
| Aluminum      | ppm           | <b></b> <1  | <br> |                                                                               |
| Chromium      | ppm           | <b></b> <1  | <br> |                                                                               |
| Molybdenum    | ppm           | 0           | <br> |                                                                               |
| Nickel        | ppm           | <b></b> <1  | <br> |                                                                               |
| Titanium      | ppm           | 0           | <br> |                                                                               |
| Silver        | ppm           | 0           | <br> |                                                                               |
| Manganese     | ppm           | 2           | <br> |                                                                               |
| Vanadium      | ppm           | 0           | <br> |                                                                               |
|               |               |             |      |                                                                               |
| ADDITI        | VFS           |             |      |                                                                               |
| Calcium       |               | 17          | <br> |                                                                               |
| Magnesium     | ppm<br>ppm    | 3           | <br> |                                                                               |
| Zinc          | ppm           | ∎3<br>∎11   | <br> |                                                                               |
| Phosphorus    | ppm           | 522         | <br> |                                                                               |
| Barium        | ppm           | 2           | <br> |                                                                               |
| Boron         | ppm           | 73          | <br> |                                                                               |
| DOIOII        | ppill         |             |      |                                                                               |