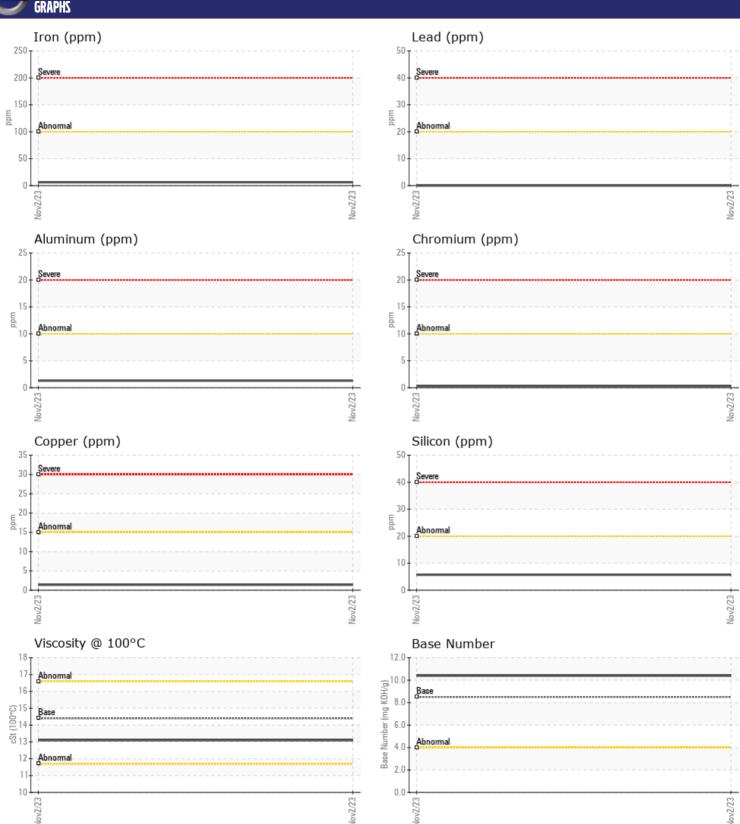

## Diagnosis

Resample at the next service interval to monitor.All component wear rates are normal. There is no indication of any contamination in the oil. The BN result indicates that there is suitable alkalinity remaining in the oil. The condition of the oil is suitable for further service.