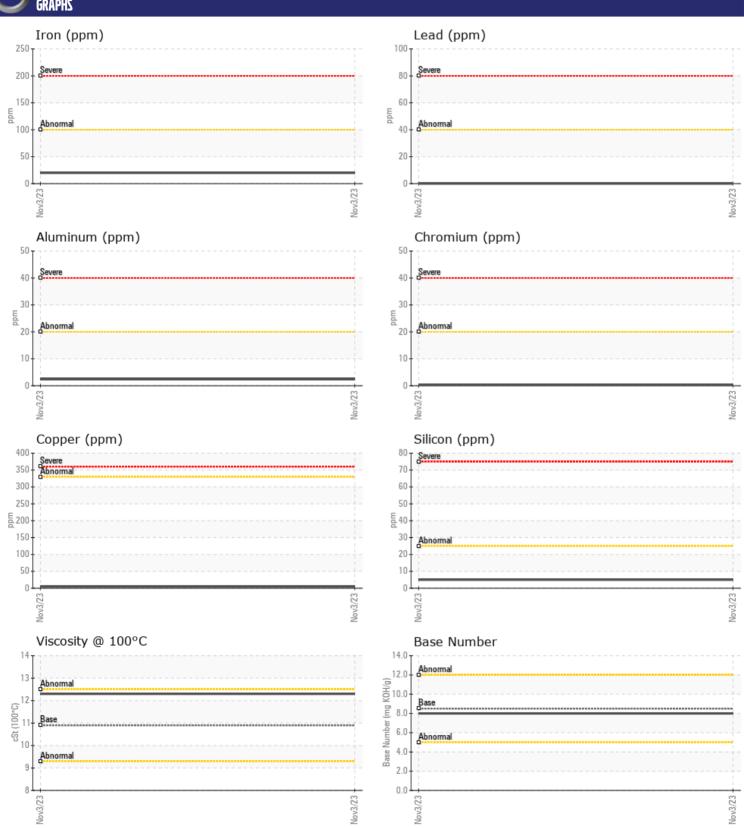

CONSTRUCTION EQUIPMENT

SPM621833 ENV ARTIST TAKEUCHI TL10 201000470 - DIESEL EN

Sample No: VCP431461

Oil Type: **DIESEL ENGINE OIL SAE 10W30** 

Job No: SPM621833 ENV ARTIST

| VOLVO            | NEODMATION |                 | <br> |  |
|------------------|------------|-----------------|------|--|
|                  | NFORMATION |                 |      |  |
| Sample Number    |            | VCP431461       | <br> |  |
| Sample Date      |            | 03 Nov 2023     | <br> |  |
| Machine Hours    |            | 4059            | <br> |  |
| Oil Hours        |            | 0               | <br> |  |
| Oil Changed      |            | Changed         | <br> |  |
| Sample Status    |            | NORMAL          | <br> |  |
|                  |            |                 |      |  |
| OIL CONDI        | TION       |                 |      |  |
| Visc @ 100°C     | cSt        | =12.2           | <br> |  |
|                  |            | ■ 12.3<br>■ 8.0 |      |  |
| Base Number (BN) |            |                 | <br> |  |
| Oxidation (PA)   | %          | 70              | <br> |  |
| VOLVO            |            |                 | <br> |  |
| CONTAMII         | NATION     |                 |      |  |
| Soot %           | %          | <b>0.7</b>      | <br> |  |
| Nitration (PA)   | %          | 83              | <br> |  |
| Sulfation (PA)   | %          | 56              | <br> |  |
| Glycol           | %          | NEG             | <br> |  |
| Fuel             | %          | <1.0            | <br> |  |
| Silicon          | ppm        | <b>5</b>        | <br> |  |
| Sodium           | ppm        | <b>2</b>        | <br> |  |
| Potassium        | ppm        | <b>■&lt;1</b>   | <br> |  |
|                  |            |                 |      |  |
| VOLVO            | TALC       |                 |      |  |
| WEAR ME          | I ALS      |                 |      |  |
| Iron             | ppm        | <b>20</b>       | <br> |  |
| Copper           | ppm        | <b>■</b> 4      | <br> |  |
| Lead             | ppm        | ■ 0             | <br> |  |
| Tin              | ppm        | ■0              | <br> |  |
| Aluminum         | ppm        | <b>2</b>        | <br> |  |
| Chromium         | ppm        | <b>■</b> <1     | <br> |  |
| Molybdenum       | ppm        | ■ 54            | <br> |  |
| Nickel           | ppm        | ■0              | <br> |  |
| Titanium         | ppm        | <b>■</b> 0      | <br> |  |
| Silver           | ppm        | <b>■</b> 0      | <br> |  |
| Manganese        | ppm        | <b>■</b> <1     | <br> |  |
| Vanadium         | ppm        | 0               | <br> |  |
|                  |            |                 |      |  |