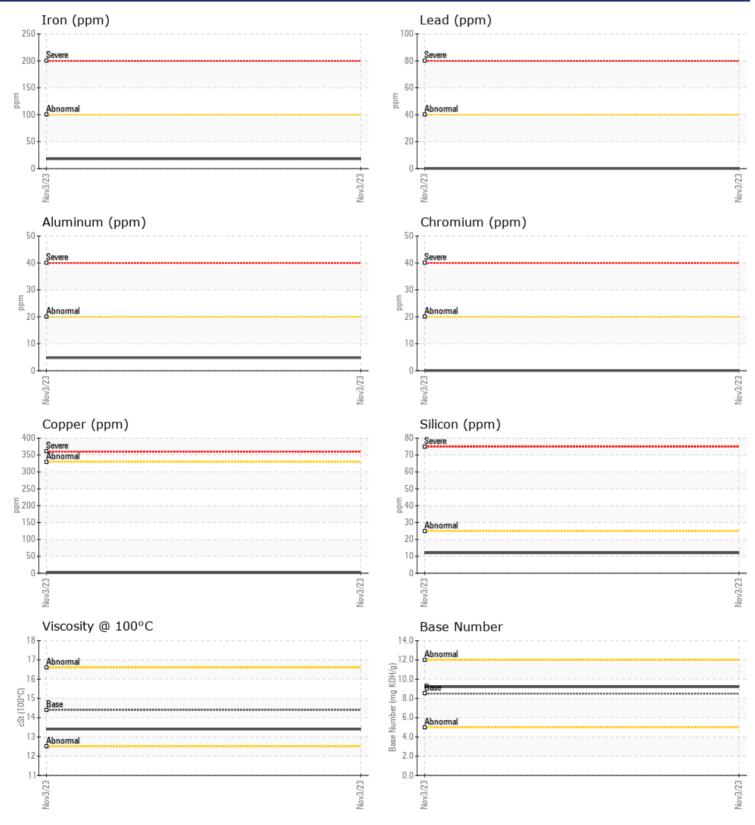

## SAMPLE INFORMATION VCP409111 Sample Number Sample Date 03 Nov 2023 Machine Hours 3865 Oil Hours 0 Oil Changed Changed NORMAL Sample Status **OIL CONDITION** Visc @ 100°C cSt 13.4 Base Number (BN) mg KOH/g 9.2 Oxidation (PA) 69 % CONTAMINATION % 04 Soot %

| 3001 /0        | 70  | 0.4       | <br> |  |
|----------------|-----|-----------|------|--|
| Nitration (PA) | %   | 80        | <br> |  |
| Sulfation (PA) | %   | 55        | <br> |  |
| Glycol         | %   | NEG       | <br> |  |
| Fuel           | %   | <1.0      | <br> |  |
| Silicon        | ppm | <b>12</b> | <br> |  |
| Sodium         | ppm | 2         | <br> |  |
| Potassium      | ppm |           | <br> |  |

| WEAR M     | IETALS |            |      |  |
|------------|--------|------------|------|--|
| Iron       | ppm    | <b>1</b> 8 | <br> |  |
| Copper     | ppm    | <b>1</b>   | <br> |  |
| Lead       | ppm    | 0          | <br> |  |
| Tin        | ppm    | 0          | <br> |  |
| Aluminum   | ppm    | 5          | <br> |  |
| Chromium   | ppm    | 0          | <br> |  |
| Molybdenum | ppm    | 53         | <br> |  |
| Nickel     | ppm    | 0          | <br> |  |
| Titanium   | ppm    | 0          | <br> |  |
| Silver     | ppm    | 0          | <br> |  |
| Manganese  | ppm    | ■<1        | <br> |  |
| Vanadium   | ppm    | 0          | <br> |  |

Vanadala

| ADDITIVES |                          |                                           |                                                                                                   |                                                                                                      |  |  |  |  |
|-----------|--------------------------|-------------------------------------------|---------------------------------------------------------------------------------------------------|------------------------------------------------------------------------------------------------------|--|--|--|--|
| ppm       | <b>1176</b>              |                                           |                                                                                                   |                                                                                                      |  |  |  |  |
| ppm       | <b>1028</b>              |                                           |                                                                                                   |                                                                                                      |  |  |  |  |
| ppm       | <b>1350</b>              |                                           |                                                                                                   |                                                                                                      |  |  |  |  |
| ppm       | <b>1065</b>              |                                           |                                                                                                   |                                                                                                      |  |  |  |  |
| ppm       | 0                        |                                           |                                                                                                   |                                                                                                      |  |  |  |  |
| ppm       | <b>10</b>                |                                           |                                                                                                   |                                                                                                      |  |  |  |  |
|           | ppm<br>ppm<br>ppm<br>ppm | ppm 1028<br>ppm 1350<br>ppm 1065<br>ppm 0 | ppm         1028            ppm         1350            ppm         1065            ppm         0 | ppm         1028             ppm         1350             ppm         1065             ppm         0 |  |  |  |  |