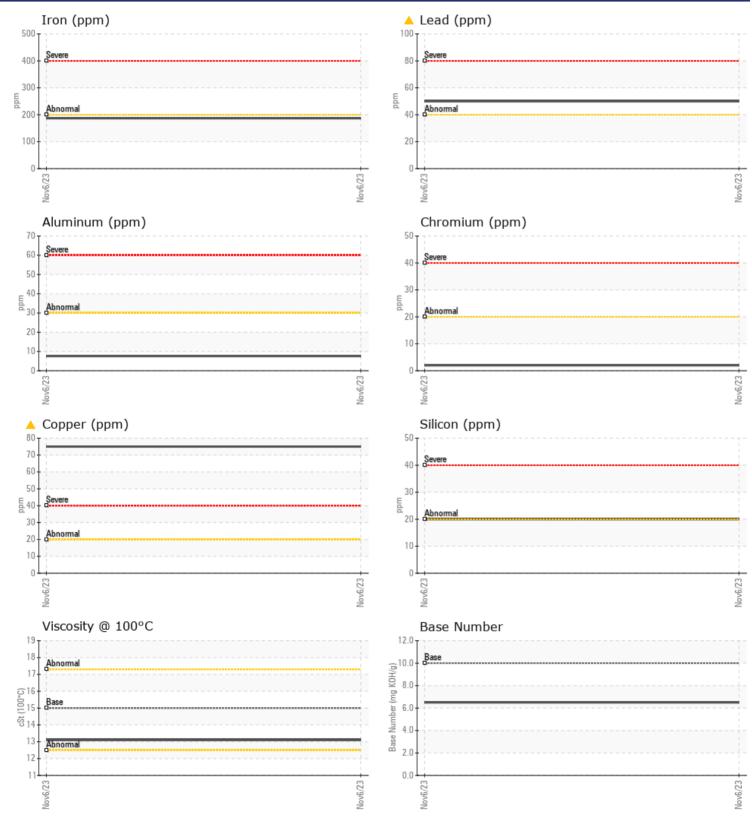

| CONTAN         | AINATION |          |      |  |
|----------------|----------|----------|------|--|
| Soot %         | %        | <b>1</b> | <br> |  |
| Nitration (PA) | %        | 79       | <br> |  |
| Sulfation (PA) | %        | 58       | <br> |  |
| Glycol         | %        | NEG      | <br> |  |
| Fuel           | %        | <1.0     | <br> |  |
| Silicon        | ppm      | 20       | <br> |  |
| Sodium         | ppm      | 8        | <br> |  |
| Potassium      | ppm      | 8        | <br> |  |

| WEAR N     | METALS |          |      |  |
|------------|--------|----------|------|--|
| Iron       | ppm    | 187      | <br> |  |
| Copper     | ppm    | <u> </u> | <br> |  |
| Lead       | ppm    | 🔺 50     | <br> |  |
| Tin        | ppm    | <b>1</b> | <br> |  |
| Aluminum   | ppm    | 8        | <br> |  |
| Chromium   | ppm    | 2        | <br> |  |
| Molybdenum | ppm    | 66       | <br> |  |
| Nickel     | ppm    | 3        | <br> |  |
| Titanium   | ppm    | <1       | <br> |  |
| Silver     | ppm    | 0        | <br> |  |
| Manganese  | ppm    | 2        | <br> |  |
| Vanadium   | ppm    | 0        | <br> |  |

## Diagnosis

Oil and filter change at the time of sampling has been noted. No corrective action is recommended at this time. Resample at the next service interval to monitor.Bearing and/or bushing wear is indicated. There is no indication of any contamination in the oil. The BN result indicates that there is suitable alkalinity remaining in the oil. The condition of the oil is acceptable for the time in service.