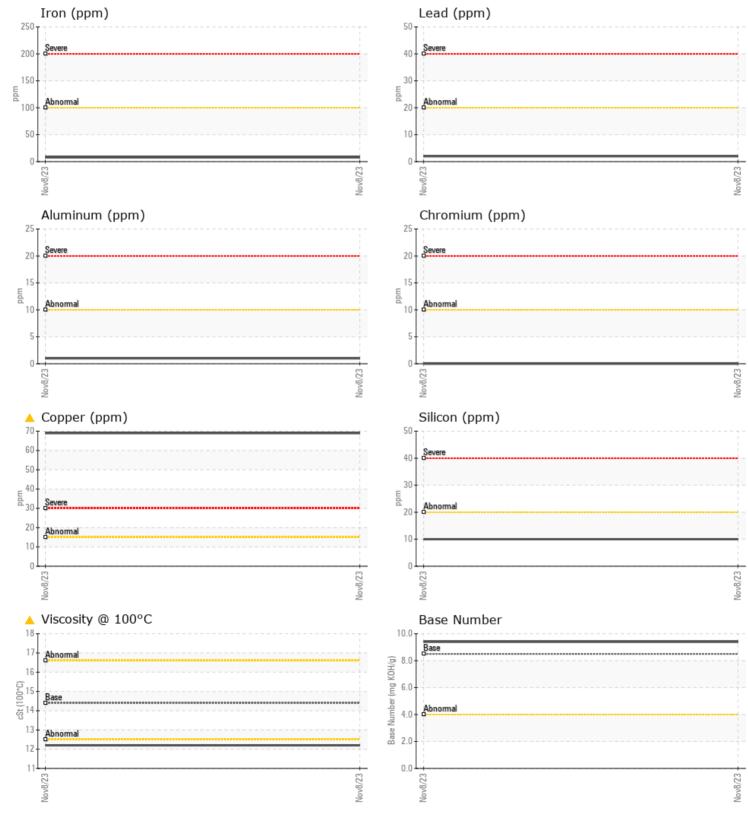

## Diagnosis

The oil change at the time of sampling has been noted. No corrective action is recommended at this time. Resample at the next service interval to monitor.The copper level is abnormal. All other component wear rates are normal. Fuel content negligible. There is no indication of any contamination in the oil. The oil viscosity is lower than normal. The BN result indicates that there is suitable alkalinity remaining in the oil. Confirm oil type.

## **CONSTRUCTION EQUIPMENT**

GRAPHS

VOLVO

Report Id: VOLVO0096 [WUSCAR] 06002685 (Generated: 11/14/2023 14:26:40) Rev: 1

Contact/Location: BRAD BYRO - VOLVO0096