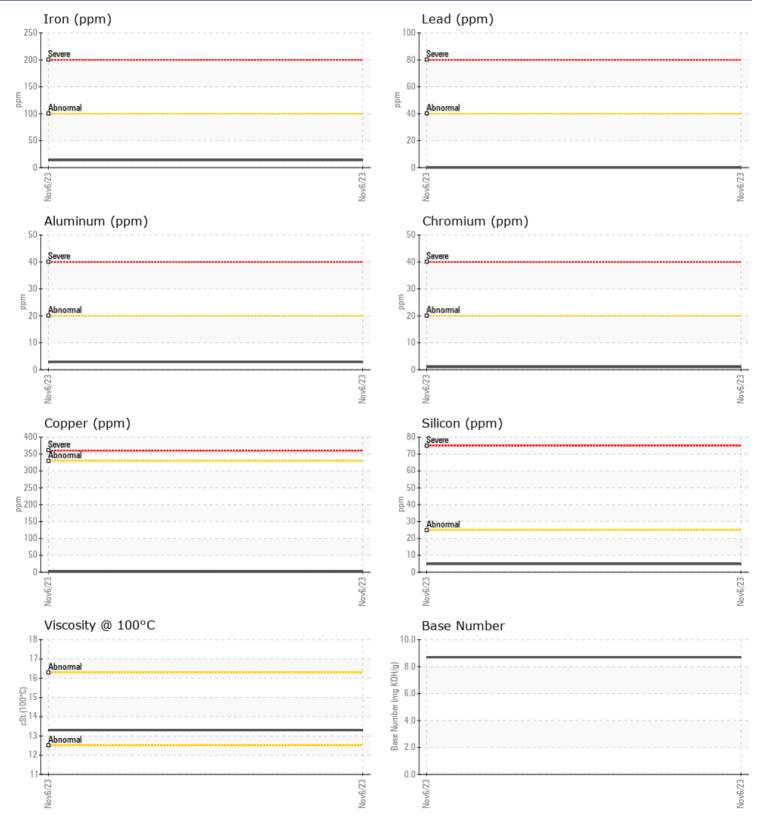

## **CONSTRUCTION EQUIPMENT**

GRAPHS

VOLVO

Contact/Location: BURTON SERVICE - VOLVO5023

CONSTRUCTION EQUIPMENT SPM621340 ALTA RENTS POLARIS 2000D PRO XD 8578738 - DIE

Sample No:VCP429700Oil Type:POLARIS 5W40Job No:SPM621340 ALTA RENTS

| SAMPLE IN        | IFORMATION |             |  |  |  |  |
|------------------|------------|-------------|--|--|--|--|
| Sample Number    |            | VCP429700   |  |  |  |  |
| Sample Date      |            | 06 Nov 2023 |  |  |  |  |
| Machine Hours    |            | 1063        |  |  |  |  |
| Oil Hours        |            | 0           |  |  |  |  |
| Oil Changed      |            | Changed     |  |  |  |  |
| Sample Status    |            | NORMAL      |  |  |  |  |
|                  |            |             |  |  |  |  |
| OIL CONDITION    |            |             |  |  |  |  |
| Visc @ 100°C     | cSt        | <b>13.3</b> |  |  |  |  |
| Base Number (BN) | mg KOH/g   | 8.7         |  |  |  |  |
| Oxidation (PA)   | %          | 66          |  |  |  |  |

| CONTAMINATION  |     |            |  |  |  |
|----------------|-----|------------|--|--|--|
| Soot %         | %   | 0.2        |  |  |  |
| Nitration (PA) | %   | 65         |  |  |  |
| Sulfation (PA) | %   | 53         |  |  |  |
| Glycol         | %   | NEG        |  |  |  |
| Fuel           | %   | <1.0       |  |  |  |
| Silicon        | ppm | 5          |  |  |  |
| Sodium         | ppm | <b></b> <1 |  |  |  |
| Potassium      | ppm |            |  |  |  |

OLVO

| V WEAR METALS |     |          |  |  |  |
|---------------|-----|----------|--|--|--|
| Iron          | ppm | 14       |  |  |  |
| Copper        | ppm | 2        |  |  |  |
| Lead          | ppm | 0        |  |  |  |
| Tin           | ppm |          |  |  |  |
| Aluminum      | ppm | 3        |  |  |  |
| Chromium      | ppm | <b>1</b> |  |  |  |
| Molybdenum    | ppm | 59       |  |  |  |
| Nickel        | ppm | 0        |  |  |  |
| Titanium      | ppm | 0        |  |  |  |
| Silver        | ppm | 0        |  |  |  |
| Manganese     | ppm | <1       |  |  |  |
| Vanadium      | ppm | 0        |  |  |  |

Vanadala

| ADDITIVES  |     |             |  |  |  |
|------------|-----|-------------|--|--|--|
| Calcium    | ppm | <b>1104</b> |  |  |  |
| Magnesium  | ppm | <b>1036</b> |  |  |  |
| Zinc       | ppm | <b>1389</b> |  |  |  |
| Phosphorus | ppm | <b>1073</b> |  |  |  |
| Barium     | ppm | 0           |  |  |  |
| Boron      | ppm | <b>1</b>    |  |  |  |
|            | 1.1 |             |  |  |  |

## Diagnosis

Resample at the next service interval to monitor.All component wear rates are normal. There is no indication of any contamination in the oil. The BN result indicates that there is suitable alkalinity remaining in the oil. The condition of the oil is suitable for further service.