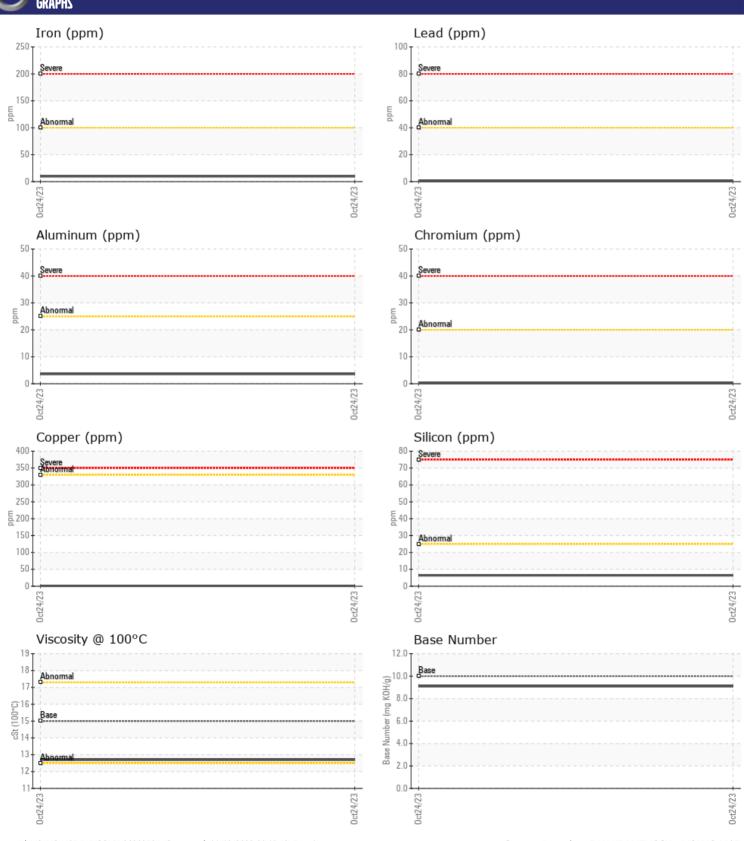

## CONSTRUCTION EQUIPMENT 1206 VOLVO A45G 352625 - DIESEL ENGINE

Sample No: VCP421934

Oil Type: VOLVO ULTRA DIESEL ENGINE OIL 15W40 VDS-3

**Job No:** 1206

| VOLVO            |            |                |  |  |  |
|------------------|------------|----------------|--|--|--|
| SAMPLE IN        | NFORMATION |                |  |  |  |
| Sample Number    |            | VCP421934      |  |  |  |
| Sample Date      |            | 24 Oct 2023    |  |  |  |
| Machine Hours    |            | 3282           |  |  |  |
| Oil Hours        |            | 0              |  |  |  |
| Oil Changed      |            | Changed        |  |  |  |
| Sample Status    |            | NORMAL         |  |  |  |
| Sample Status    |            | NORWAL         |  |  |  |
| VOLVO            |            |                |  |  |  |
| OIL CONDI        | TION       |                |  |  |  |
| Visc @ 100°C     | cSt        | <b>12.7</b>    |  |  |  |
| Base Number (BN) | mg KOH/g   | ■9.1           |  |  |  |
| Oxidation (PA)   | %          | 82             |  |  |  |
|                  |            |                |  |  |  |
| CONTAMINATION    |            |                |  |  |  |
| _                |            |                |  |  |  |
| Soot %           | %          | ■ 0.3          |  |  |  |
| Nitration (PA)   | %          | 71             |  |  |  |
| Sulfation (PA)   | %          | 60             |  |  |  |
| Glycol           | %          | NEG            |  |  |  |
| Fuel             | %          | <1.0           |  |  |  |
| Silicon          | ppm        | <b>6</b>       |  |  |  |
| Sodium           | ppm        | <b>2</b>       |  |  |  |
| Potassium        | ppm        | <b>0</b>       |  |  |  |
| VOLVO            |            |                |  |  |  |
| WEAR METALS      |            |                |  |  |  |
| Iron             | ppm        | <b>10</b>      |  |  |  |
| Copper           | ppm        | <b>■ &lt;1</b> |  |  |  |
| Lead             | ppm        | <b>■&lt;1</b>  |  |  |  |
| Tin              | ppm        | <b>  &lt;1</b> |  |  |  |
| Aluminum         | ppm        | <b>4</b>       |  |  |  |
| Chromium         | ppm        | <b>1</b> <1    |  |  |  |
| Molybdenum       | ppm        | <b>40</b>      |  |  |  |
| Nickel           | ppm        | <b>1</b>       |  |  |  |
| Titanium         | ppm        | 0              |  |  |  |
| Silver           | ppm        | <b>0</b>       |  |  |  |
| Manganese        | ppm        | <b>■&lt;1</b>  |  |  |  |
| Vanadium         | ppm        | 0              |  |  |  |
|                  |            |                |  |  |  |
| VOLVO            | <u> </u>   |                |  |  |  |
| ADDITIVE:        | 7          |                |  |  |  |
| Calcium          | ppm        | <b>1656</b>    |  |  |  |
| Magnesium        | ppm        | <b>555</b>     |  |  |  |
| Zinc             | ppm        | <b>1012</b>    |  |  |  |
| Phosphorus       | ppm        | ■808           |  |  |  |
| Barium           | ppm        | <b>0</b>       |  |  |  |
| D                |            |                |  |  |  |

## Diagnosis

F:

Resample at the next service interval to monitor. All component wear rates are normal. There is no indication of any contamination in the oil. The BN result indicates that there is suitable alkalinity remaining in the oil. The condition of the oil is suitable for further service.