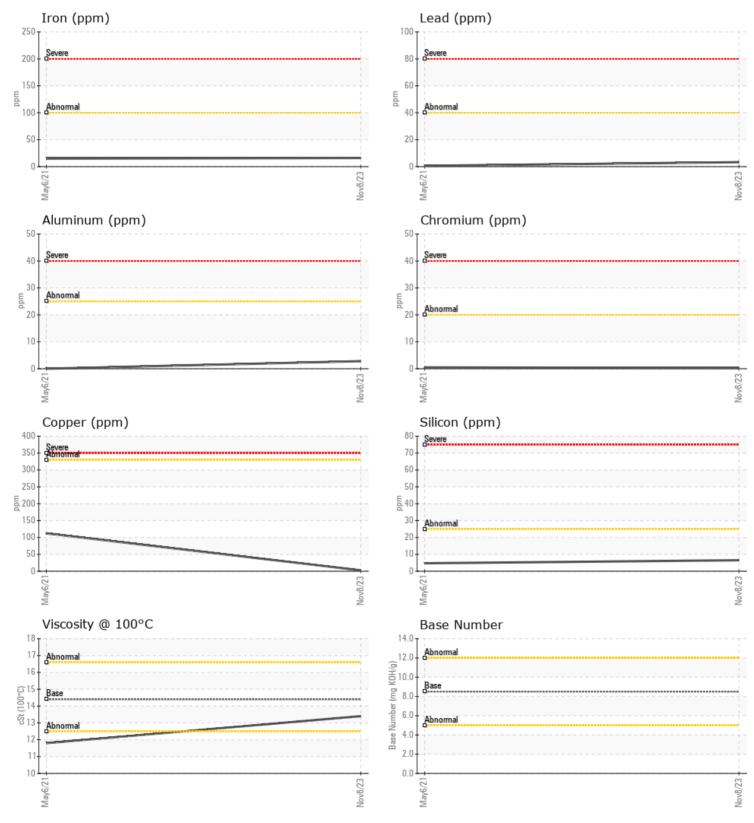

## CONSTRUCTION EQUIPMENT VOLVO A45G 342666 - DIESEL ENGINE

Sample No: VCP432129

Oil Type: DIESEL ENGINE OIL SAE 40

Job No:

Boron

| VOLVO            |            |              |              |      |
|------------------|------------|--------------|--------------|------|
| SAMPLE I         | NFORMATION |              |              |      |
| Sample Number    |            | VCP432129    | VCP313562    | <br> |
| Sample Date      |            | 08 Nov 2023  | 06 May 2021  | <br> |
| Machine Hours    |            | 0            | 2142         | <br> |
| Oil Hours        |            | 0            | 0            | <br> |
| Oil Changed      |            | N/A          | Changed      | <br> |
| Sample Status    |            | NORMAL       | ATTENTION    | <br> |
|                  |            |              |              |      |
| OIL CONDI        | TION       |              |              |      |
| Visc @ 100°C     | cSt        | 13.4         | <b>1</b> 1.8 | <br> |
| Base Number (BN) | mg KOH/g   | 9.1          |              | <br> |
| Oxidation (PA)   | %          | 92           | 96           | <br> |
| CONTAMI          | NATION     |              |              | <br> |
| Soot %           | %          | 0.5          | 0.4          | <br> |
| Nitration (PA)   | %          | 83           | 83           | <br> |
| Sulfation (PA)   | %          | 71           | 72           | <br> |
|                  | %          | NEG          | NEG          |      |
| Glycol<br>Fuel   | %          | <1.0         | 0.3          | <br> |
| Silicon          |            | < 1.0        | 5            | <br> |
| Sodium           | ppm        | 3            | 4            | <br> |
| Potassium        | ppm        | 0            | <1           | <br> |
| Fotassium        | ppm        |              |              |      |
| VOLVO            |            |              |              |      |
| 🤍 WEAR ME        | TALS       |              |              |      |
| Iron             | ppm        | <b>1</b> 6   | 15           | <br> |
| Copper           | ppm        | 2            | 112          | <br> |
| Lead             | ppm        | 3            | <b></b> <1   | <br> |
| Tin              | ppm        | <b>□</b> <1  | <b></b> <1   | <br> |
| Aluminum         | ppm        | 3            | 0            | <br> |
| Chromium         | ppm        | <b>■</b> <1  | <1           | <br> |
| Molybdenum       | ppm        | 56           | 43           | <br> |
| Nickel           | ppm        | <b>■</b> <1  | <1           | <br> |
| Titanium         | ppm        | 0            | <1           | <br> |
| Silver           | ppm        | 0            | 0            | <br> |
| Manganese        | ppm        | <b>  </b> <1 | <1           | <br> |
| Vanadium         | ppm        | 0            | 0            | <br> |
|                  | ۲ <b>۲</b> |              |              | <br> |
| V ADDITIVE       |            |              |              |      |
| Calcium          | ppm        | <b>1903</b>  | 1955         | <br> |
| Magnesium        | ppm        | 576          | 494          | <br> |
| Zinc             | ppm        | <b>1366</b>  | 1010         | <br> |
| Phosphorus       | ppm        | <b>1097</b>  | 902          | <br> |
| Barium           | ppm        | 0            | 0            | <br> |
| -                |            | - 10         |              |      |