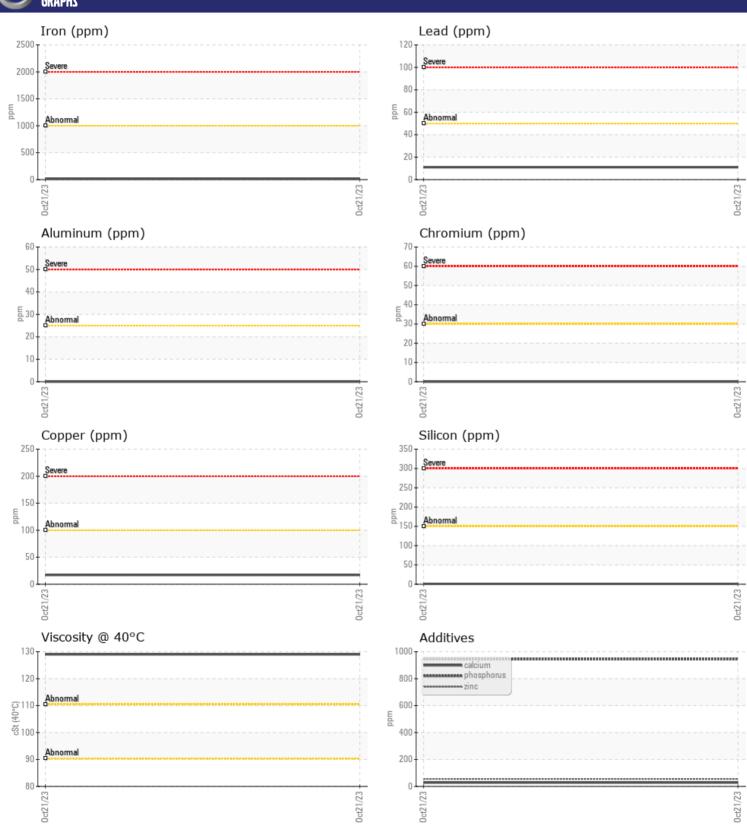

## CONSTRUCTION EQUIPMENT 1082 SENNEBOGEN 835E 835.5.2560 - RIGHT TRACK DRIVE

Sample No: VCP424151 Oil Type: MOBIL 75W90

Job No: 1082

| SAMPL         | E INFORMATIO | N             |      |  |
|---------------|--------------|---------------|------|--|
| Sample Number | -            | VCP424151     | <br> |  |
| Sample Date   |              | 21 Oct 2023   | <br> |  |
| Machine Hours |              | 7086          | <br> |  |
| Oil Hours     |              | 0             | <br> |  |
| Oil Changed   |              | Changed       | <br> |  |
| Sample Status |              | NORMAL        | <br> |  |
|               |              |               |      |  |
| OIL CON       |              |               |      |  |
| Visc @ 40°C   | cSt          | <b>129</b>    | <br> |  |
| VOLVO         |              |               |      |  |
| CONTAI        | MINATION     |               |      |  |
| Silicon       | ppm          | <b>□</b> <1   |      |  |
| Sodium        | ppm          | ■<1           | <br> |  |
| Potassium     | ppm          | <b>■&lt;1</b> | <br> |  |
| rotassium     | ррпп         |               |      |  |
| VOLVO         |              |               |      |  |
| WEAR          | METALS       |               |      |  |
| Iron          | ppm          | <b>■20</b>    | <br> |  |
| Copper        | ppm          | <b>17</b>     | <br> |  |
| Lead          | ppm          | <b>11</b>     | <br> |  |
| Tin           | ppm          | <b>■&lt;1</b> | <br> |  |
| Aluminum      | ppm          | ■0            | <br> |  |
| Chromium      | ppm          | <b>■</b> 0    | <br> |  |
| Molybdenum    | ppm          | ■0            | <br> |  |
| Nickel        | ppm          | <b>■</b> 0    | <br> |  |
| Titanium      | ppm          | 0             | <br> |  |
| Silver        | ppm          | 0             | <br> |  |
| Manganese     | ppm          | <b></b>       | <br> |  |
| Vanadium      | ppm          | 0             | <br> |  |
| VOLVO         |              |               |      |  |
| ADDITI        |              |               |      |  |
| Calcium       | ppm          | 28            | <br> |  |
| Magnesium     | ppm          | 9             | <br> |  |
| Zinc          | ppm          | <b>55</b>     | <br> |  |
| Phosphorus    | ppm          | 945           | <br> |  |
| Barium        | ppm          | <b>■</b> 4    | <br> |  |
| Boron         | ppm          | <b>168</b>    | <br> |  |
|               |              |               |      |  |

## Diagnosis

Resample at the next service interval to monitor.All component wear rates are normal. There is no indication of any contamination in the oil. The condition of the oil is acceptable for the time in service.