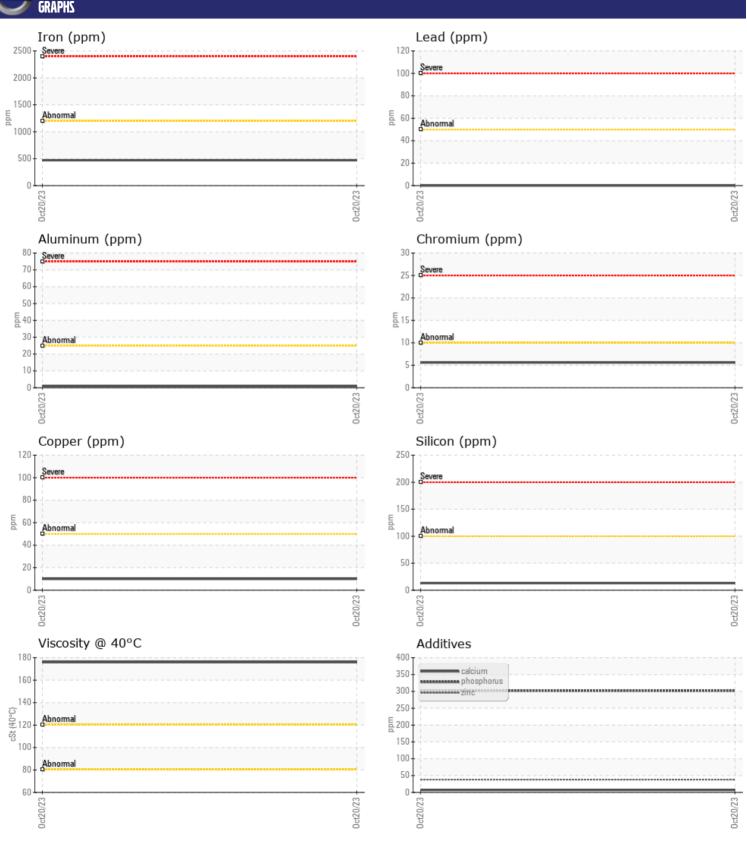

## CONSTRUCTION EQUIPMENT 1204 VOLVO EC350E 314678 - SWING DRIVE

Sample No: VCP442751
Oil Type: MOBIL 75W90

**Job No:** 1204

| VOLVO         | E INFORMATION |             |      |   |
|---------------|---------------|-------------|------|---|
|               | INFURMATION   |             |      | - |
| Sample Number |               | VCP442751   | <br> |   |
| Sample Date   |               | 20 Oct 2023 | <br> |   |
| Machine Hours |               | 548         | <br> |   |
| Oil Hours     |               | 0           | <br> |   |
| Oil Changed   |               | Changed     | <br> |   |
| Sample Status |               | NORMAL      | <br> |   |
|               |               |             |      |   |
| OIL CON       | DITION        |             |      |   |
| Visc @ 40°C   | cSt           | 176         | <br> |   |
|               |               |             |      |   |
| CONTAN        | MINATION      |             |      |   |
| Silicon       | ppm           | <b>13</b>   | <br> |   |
| Sodium        | ррт           | <b>2</b>    | <br> |   |
| Potassium     |               | <b>■</b> <1 | <br> |   |
| rotassiuiii   | ppm           |             | <br> |   |
| VOLVO         |               |             |      |   |
| WEAR N        | METALS        |             |      |   |
| Iron          | ppm           | <b>471</b>  | <br> |   |
| Copper        | ppm           | <b>10</b>   | <br> |   |
| Lead          | ppm           | <b>■</b> 0  | <br> |   |
| Tin           | ppm           | <b>■</b> 0  | <br> |   |
| Aluminum      | ppm           | <b>■</b> <1 | <br> |   |
| Chromium      | ppm           | <b>6</b>    | <br> |   |
| Molybdenum    | ppm           | <b>0</b>    | <br> |   |
| Nickel        | ppm           | <b>■</b> 0  | <br> |   |
| Titanium      | ppm           | 0           | <br> |   |
| Silver        | ppm           | 0           | <br> |   |
| Manganese     | ppm           | <b>7</b>    | <br> |   |
| Vanadium      | ppm           | 0           | <br> |   |
|               |               |             |      |   |
| VOLVO         | IFC           |             |      |   |
| ADDITIV       | VEZ.          |             |      |   |
| Calcium       | ppm           | <b>□</b> 7  | <br> |   |
| Magnesium     | ppm           | <b>4</b>    | <br> |   |
| Zinc          | ppm           | ■38         | <br> |   |
| Phosphorus    | ppm           | ■ 302       | <br> |   |
| Barium        | ppm           | <b>6</b>    | <br> |   |
| Boron         | ppm           | <b>■</b> 0  | <br> |   |
|               |               |             |      |   |

## Diagnosis

Resample at the next service interval to monitor. All component wear rates are normal. There is no indication of any contamination in the oil. The condition of the oil is acceptable for the time in service.