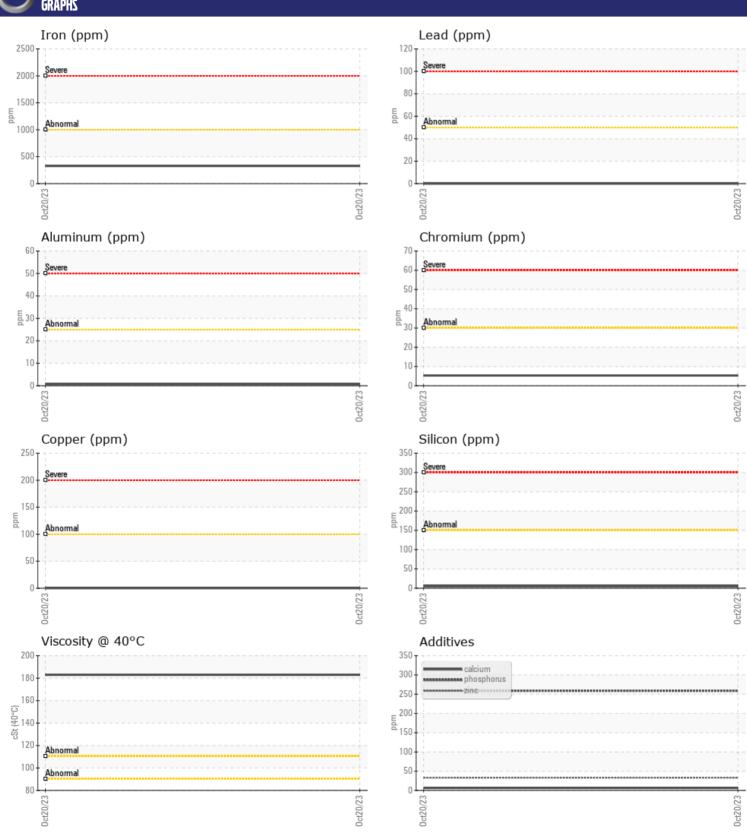

## CONSTRUCTION EQUIPMENT 1204 VOLVO EC350E 314678 - LEFT TRACK DRIVE

Sample No: VCP442752
Oil Type: MOBIL 75W90

**Job No:** 1204

| SAMPLE        | E INFORMATIO | N             |      |  |
|---------------|--------------|---------------|------|--|
| Sample Number |              | VCP442752     | <br> |  |
| Sample Date   |              | 20 Oct 2023   | <br> |  |
| Machine Hours |              | 548           | <br> |  |
| Oil Hours     |              | 0             | <br> |  |
| Oil Changed   |              | Changed       | <br> |  |
| Sample Status |              | NORMAL        | <br> |  |
|               |              |               |      |  |
| OIL CON       | DITION       |               |      |  |
| Visc @ 40°C   | cSt          | 183           | <br> |  |
|               | 001          |               |      |  |
| VOLVO         | MINIS TION   |               |      |  |
| LUNTAN        | MINATION     |               |      |  |
| Silicon       | ppm          | <b>5</b>      | <br> |  |
| Sodium        | ppm          | <b>1</b>      | <br> |  |
| Potassium     | ppm          | <b>1</b>      | <br> |  |
|               |              |               |      |  |
| WEAR          | METALS       |               |      |  |
| Iron          | ppm          | ■328          | <br> |  |
| Copper        | ppm          | <b>■&lt;1</b> | <br> |  |
| Lead          | ppm          | <b>0</b>      | <br> |  |
| Tin           | ppm          | <b>■</b> 0    | <br> |  |
| Aluminum      | ppm          | <b>■&lt;1</b> | <br> |  |
| Chromium      | ppm          | <b>■</b> 5    | <br> |  |
| Molybdenum    | ppm          | <b>0</b>      | <br> |  |
| Nickel        | ppm          | <b>■</b> <1   | <br> |  |
| Titanium      | ppm          | 0             | <br> |  |
| Silver        | ppm          | 0             | <br> |  |
| Manganese     | ppm          | <b>4</b>      | <br> |  |
| Vanadium      | ppm          | 0             | <br> |  |
|               |              |               |      |  |
| ADDITIV       | VES          |               |      |  |
| Calcium       | ppm          | <b>6</b>      | <br> |  |
| Magnesium     | ppm          | <b>3</b>      | <br> |  |
| Zinc          | ppm          | ■33           | <br> |  |
| Phosphorus    | ppm          | ■259          | <br> |  |
| Barium        | ppm          | <b>4</b>      | <br> |  |
| Boron         | ppm          | <b>0</b>      | <br> |  |
|               |              |               |      |  |

## Diagnosis

Resample at the next service interval to monitor. All component wear rates are normal. There is no indication of any contamination in the oil. The condition of the oil is acceptable for the time in service.