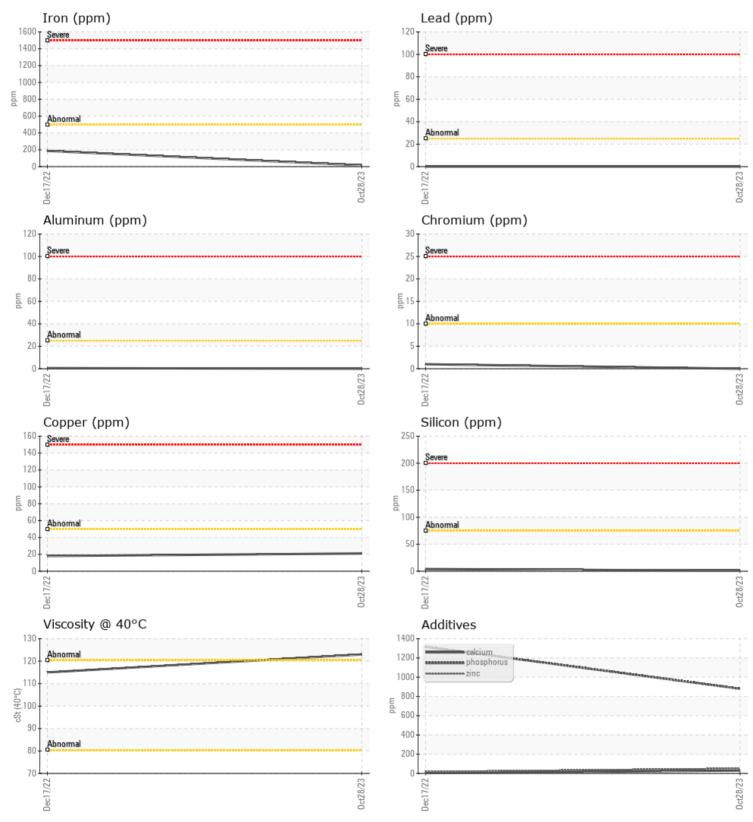

Molybdenum

| Sample Number |       | VCP442132   | VCP390379   | <br> |
|---------------|-------|-------------|-------------|------|
| Sample Date   |       | 28 Oct 2023 | 17 Dec 2022 | <br> |
| Machine Hours |       | 10201       | 8559        | <br> |
| Oil Hours     |       | 0           | 0           | <br> |
| Oil Changed   |       | Changed     | Changed     | <br> |
| Sample Status |       | NORMAL      | NORMAL      | <br> |
|               |       |             |             |      |
| OIL CONDIT    | TION  |             |             |      |
| Visc @ 40°C   | cSt   | <b>123</b>  | 115         | <br> |
| CONTAMIN      | ATION |             |             |      |
| Silicon       | ppm   | ∎<1         | 4           | <br> |
| Sodium        | ppm   | 0           | 1           | <br> |
| Potassium     | ppm   | <b>□</b> <1 | 1           | <br> |
| WEAR MET      | TALS  |             |             |      |
| Iron          | ppm   | <b>1</b> 4  | 187         | <br> |
| Copper        | ppm   | 21          | 18          | <br> |
| Lead          | ppm   | 0           | 0           | <br> |
|               |       |             |             |      |

## Diagnosis

Resample at the next service interval to monitor.All component wear rates are normal. There is no indication of any contamination in the oil. The condition of the oil is acceptable for the time in service.