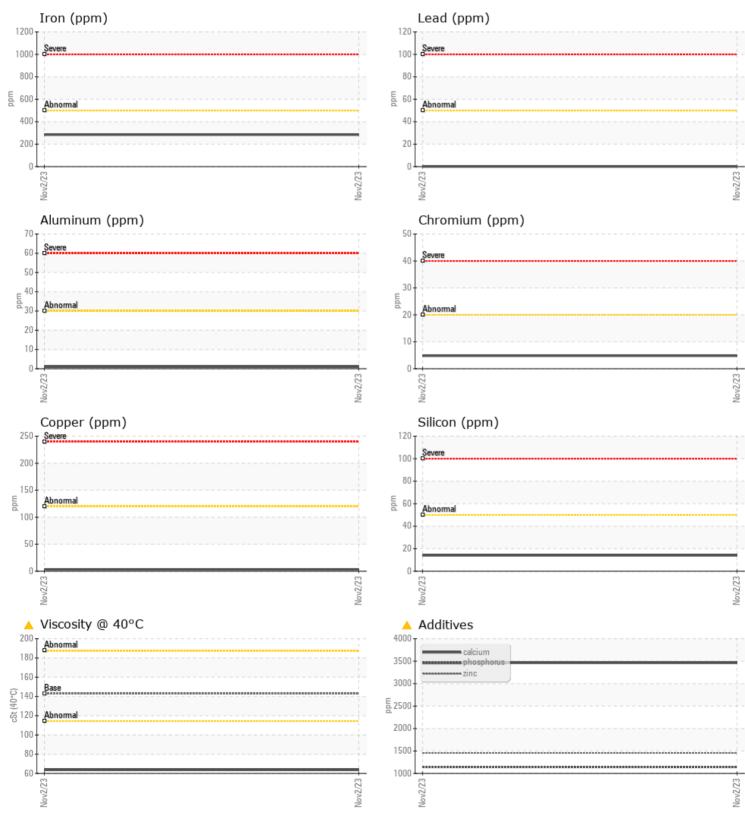

CONSTRUCTION EQUIPMENT SPM621727 CADILLAC VOLVO L25H 1420330 - REAR AXLE

Sample No:VCP397365Oil Type:GEAR OIL SAE 80W90Job No:SPM621727 CADILLAC

VOLVO

|               | E INFORMATION |               |      |  |
|---------------|---------------|---------------|------|--|
| Sample Number |               | VCP397365     | <br> |  |
| Sample Date   |               | 02 Nov 2023   | <br> |  |
| Machine Hours |               | 1446          | <br> |  |
| Oil Hours     |               | 0             | <br> |  |
| Oil Changed   |               | Changed       | <br> |  |
| Sample Status |               | ATTENTION     | <br> |  |
|               |               |               |      |  |
| OIL CON       | DITION        |               |      |  |
| Visc @ 40°C   | cSt           | <b>63.6</b>   | <br> |  |
|               |               |               |      |  |
| CONTAI        | MINATION      |               |      |  |
| Silicon       | ppm           | <b>1</b> 4    | <br> |  |
| Sodium        | ppm           | <b>17</b>     | <br> |  |
| Potassium     | ppm           | <b>1</b>      | <br> |  |
|               |               |               |      |  |
| WEAR N        | METALS        |               |      |  |
| Iron          | ppm           | 284           | <br> |  |
| Copper        | ppm           | 3             | <br> |  |
| Lead          | ppm           | 0             | <br> |  |
| Tin           | ppm           | 0             | <br> |  |
| Aluminum      | ppm           | <b>1</b>      | <br> |  |
| Chromium      | ppm           | 5             | <br> |  |
| Molybdenum    | ppm           | <b></b> <1    | <br> |  |
| Nickel        | ppm           | <b>  </b> <1  | <br> |  |
| Titanium      | ppm           | <1            | <br> |  |
| Silver        | ppm           | 0             | <br> |  |
| Manganese     | ppm           | <b>15</b>     | <br> |  |
| Vanadium      | ppm           | 0             | <br> |  |
| VOLVO         |               |               |      |  |
|               | VES           |               | <br> |  |
| Calcium       | ppm           | <b>A</b> 3462 | <br> |  |
| Magnesium     | ppm           | 5             | <br> |  |
| Zinc          | ppm           | 🔺 1456        | <br> |  |
| Phosphorus    | ppm           | <b>A</b> 1143 | <br> |  |
| Barium        | ppm           | 0             | <br> |  |
| Boron         | ppm           | <b>A</b> 118  | <br> |  |
|               |               |               |      |  |

## Diagnosis

Resample at the next service interval to monitor.All component wear rates are normal. There is no indication of any contamination in the oil. The oil viscosity is lower than normal. This plus the additive levels indicates the addition of a different brand, or type of oil. Confirm oil type.