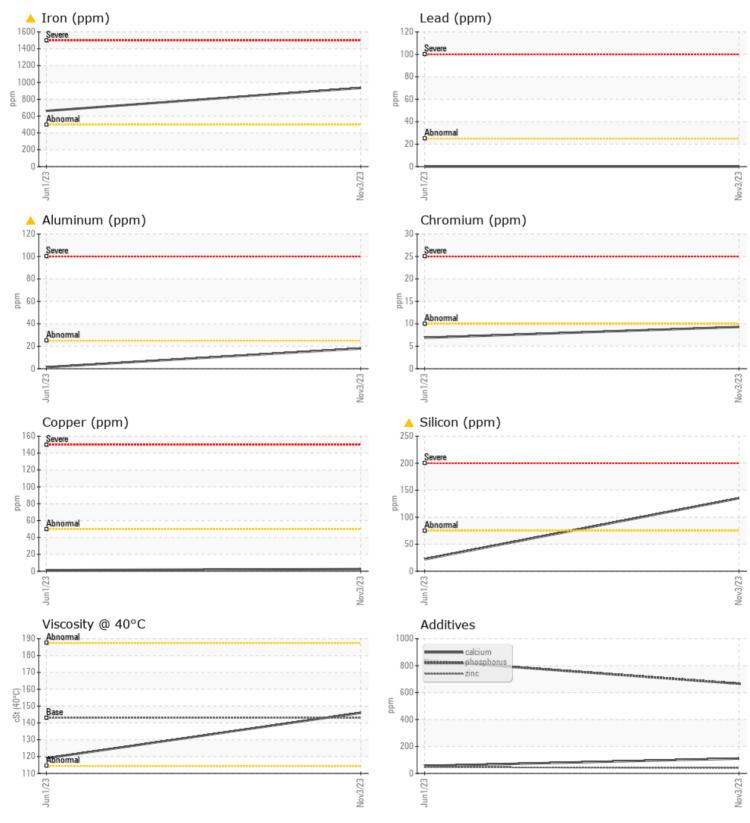

## Diagnosis

We advise that you check all areas where dirt can enter the system. The oil change at the time of sampling has been noted. Resample at the next service interval to monitor.Gear wear is indicated. Elemental levels of silicon (Si) and aluminum (Al) indicate alumina-silicate (coarse dirt) ingress. The condition of the oil is acceptable for the time in service.