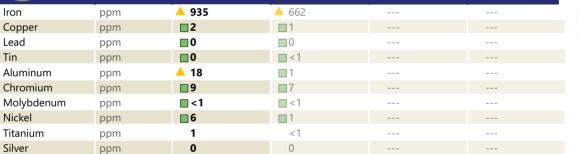

Boron

Magnesium

Phosphorus

VOLVO

| Sample Number |          | VCP431459    | VCP410429   | <br> |  |
|---------------|----------|--------------|-------------|------|--|
| Sample Date   |          | 03 Nov 2023  | 01 Jun 2023 | <br> |  |
| Machine Hours |          | 4059         | 1226        | <br> |  |
| Oil Hours     |          | 0            | 0           | <br> |  |
| Oil Changed   |          | Changed      | Changed     | <br> |  |
| Sample Status |          | ABNORMAL     | ABNORMAL    | <br> |  |
|               |          |              |             |      |  |
| OIL CO        | NDITION  |              |             |      |  |
| Visc @ 40°C   | cSt      | ∎146         | 119         | <br> |  |
| CONTA         | MINATION |              |             |      |  |
| Silicon       | ppm      | <u> </u>     | 22          | <br> |  |
| Sodium        | ppm      | 5            | 3           | <br> |  |
| Potassium     | ppm      | 7            | 3           | <br> |  |
| VOLVO         |          |              |             |      |  |
|               | METALS   |              |             |      |  |
| Iron          | ppm      | <b>A</b> 935 | 662         | <br> |  |
| Copper        | ppm      | 2            | 1           | <br> |  |
| Lead          | ppm      | 0            | 0           | <br> |  |
| Tin           | ppm      | 0            | <b></b> <1  | <br> |  |
| Aluminum      | ppm      | <b>4</b> 18  | 1           | <br> |  |
| Chromium      | ppm      | 9            | 7           | <br> |  |