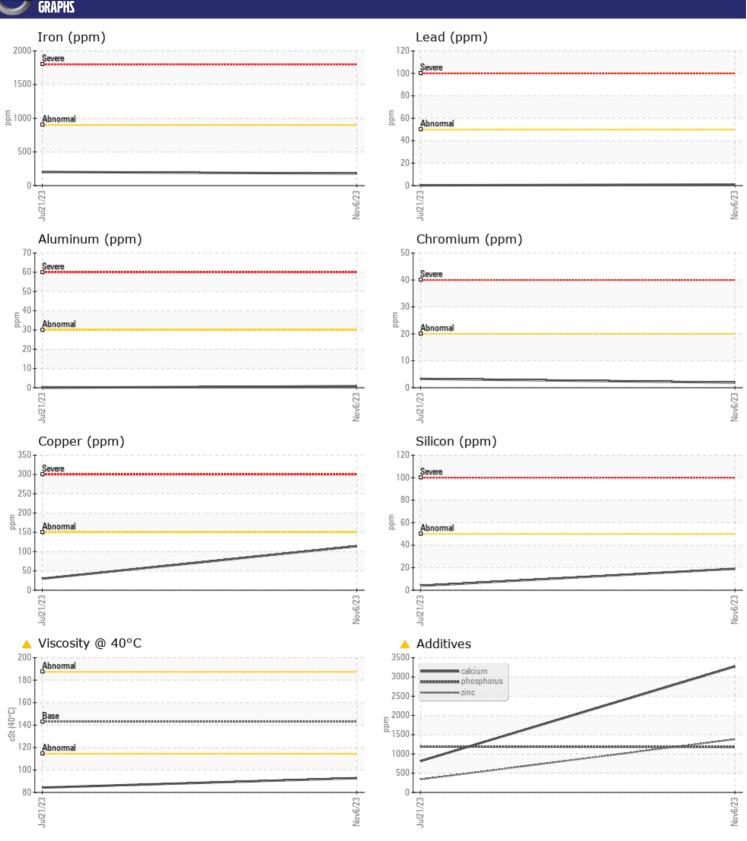

# CONSTRUCTION EQUIPMENT SWA404220 RENTAL VOLVO A25G 752583 - FRONT AXLE

Sample No: VCP441624

Oil Type: **GEAR OIL SAE 80W90** Job No: SWA404220 RENTAL

| VOLVO                | INFORMATION |                |              |       |
|----------------------|-------------|----------------|--------------|-------|
|                      | INFORMATION | <del></del> .  |              | <br>_ |
| Sample Number        |             | VCP441624      | VCP419519    | <br>  |
| Sample Date          |             | 06 Nov 2023    | 21 Jul 2023  | <br>  |
| Machine Hours        |             | 2925           | 2080         | <br>  |
| Oil Hours            |             | 0              | 0            | <br>  |
| Oil Changed          |             | Not Changd     | Not Changd   | <br>  |
| Sample Status        |             | ATTENTION      | ATTENTION    | <br>  |
|                      |             |                |              |       |
| OIL CON              | DITION      |                |              |       |
|                      |             |                |              |       |
| Visc @ 40°C          | cSt         | <b>92.7</b>    | ▲ 84.3       | <br>  |
|                      |             |                |              |       |
| CONTAN               | MINATION    |                |              |       |
| Silicon              | _           | <b>—10</b>     |              | <br>  |
|                      | ppm         | <b>19</b>      | 4            |       |
| Sodium               | ppm         | <b>2</b>       | <u>2</u>     | <br>  |
| Potassium            | ppm         | <b>■&lt;1</b>  | <b>4</b>     | <br>  |
| VOLVO                |             |                |              |       |
| WEAR N               | METALS      |                |              |       |
| Iron                 | ppm         | □ 180          | <b>203</b>   | <br>  |
| Copper               | ppm         | ■ 100<br>■ 114 | 30           | <br>  |
| Lead                 |             | <b>1</b>       | <1           | <br>  |
| Tin                  | ppm         | <b>5</b>       | 1            | <br>  |
| Aluminum             | ppm         | <b>■</b> <1    |              | <br>  |
|                      | ppm         |                | 0            | <br>  |
| Chromium             | ppm         | ■2             | <b>3</b>     |       |
| Molybdenum           | ppm         | <b>2</b>       | 5            | <br>  |
| Nickel               | ppm         | <b></b>        | _2           | <br>  |
| Titanium             | ppm         | 0              | <1           | <br>  |
| Silver               | ppm         | 0              | <1           | <br>  |
| Manganese            | ppm         | <b>3</b>       | <b>8</b>     | <br>  |
| Vanadium             | ppm         | 0              | <1           | <br>  |
| VOLVO                |             |                |              |       |
| ADDITIN              | /ES         |                |              |       |
| Calcium              | ppm         | <u>▲</u> 3271  | <b>■</b> 814 | <br>  |
| Magnesium            | ppm         | ■30            | 7            | <br>  |
| Zinc                 |             | ▲ 1380         | 337          | <br>  |
|                      | ppm         |                | 1193         | <br>  |
| Phosphorus<br>Barium | ppm         | ■1180<br>■0    |              |       |
|                      | ppm         | <b>■</b> 0     | 0            | <br>  |
| Boron                | ppm         | <b>■</b> 79    | <b>241</b>   | <br>  |

#### Diagnosis

Resample at the next service interval to monitor.All component wear rates are normal. There is no indication of any contamination in the oil. The oil viscosity is lower than normal. This plus the additive levels indicates the addition of a different brand, or type of oil. Confirm oil type.