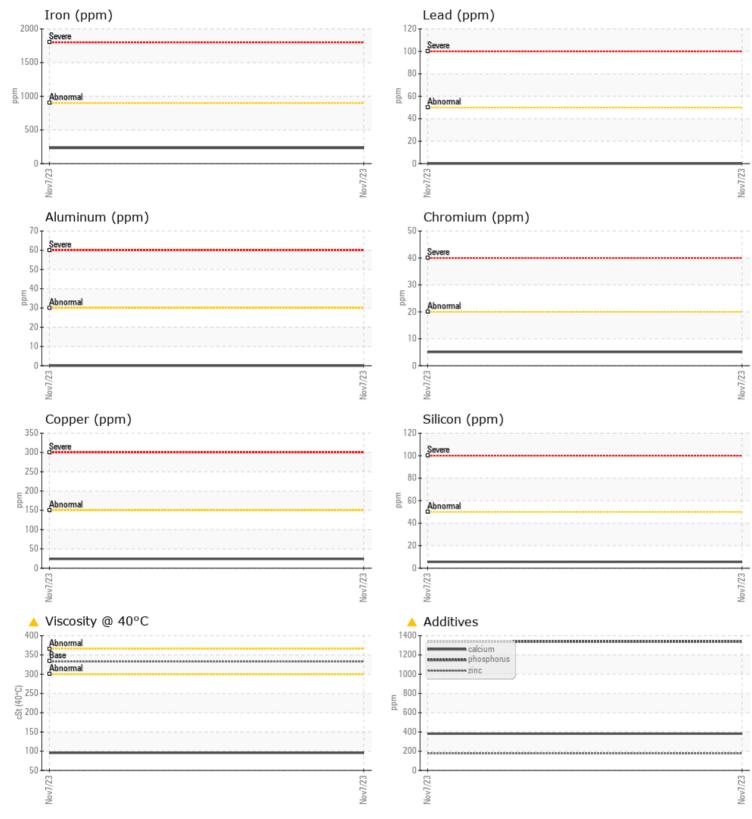

## Sample No: VCP431465

**Oil Type:** VOLVOL

| 0      | i ypc. |
|--------|--------|
| 1 - 1- |        |

VOLVO PREMIUM GEAR OIL 85W-140 GL-5

Job No:

|               | E INFORMATION |               |      |  |
|---------------|---------------|---------------|------|--|
| Sample Number |               | VCP431465     | <br> |  |
| Sample Date   |               | 07 Nov 2023   | <br> |  |
| Machine Hours |               | 0             | <br> |  |
| Oil Hours     |               | 0             | <br> |  |
| Oil Changed   |               | Changed       | <br> |  |
| Sample Status |               | ATTENTION     | <br> |  |
|               |               |               |      |  |
| OIL CON       | DITION        |               |      |  |
| Visc @ 40°C   | cSt           | <b>4</b> 95.6 | <br> |  |
|               |               |               |      |  |
| CONTA         | MINATION      |               |      |  |
|               |               |               |      |  |
| Silicon       | ppm           | 6             | <br> |  |
| Sodium        | ppm           | <b>1</b>      | <br> |  |
| Potassium     | ppm           | 4             | <br> |  |
| VOLVO         |               |               |      |  |
| 🤍 WEAR I      | METALS        |               |      |  |
| Iron          | ppm           | 232           | <br> |  |
| Copper        | ppm           | 24            | <br> |  |
| Lead          | ppm           | 0             | <br> |  |
| Tin           | ppm           | <b>  </b> <1  | <br> |  |
| Aluminum      | ppm           | 0             | <br> |  |
| Chromium      | ppm           | 5             | <br> |  |
| Molybdenum    | ppm           | <b>10</b>     | <br> |  |
| Nickel        | ppm           | <b>4</b>      | <br> |  |
| Titanium      | ppm           | 0             | <br> |  |
| Silver        | ppm           | 0             | <br> |  |
| Manganese     | ppm           | <b>1</b> 2    | <br> |  |
| Vanadium      | ppm           | 0             | <br> |  |
| VOLVO         |               |               |      |  |
| additi        | VES           |               |      |  |
| Calcium       | ppm           | 382           | <br> |  |
| Magnesium     | ppm           | 0             | <br> |  |
| Zinc          | ppm           | <b>177</b>    | <br> |  |
| Phosphorus    | ppm           | <u> </u>      | <br> |  |
| Barium        | ppm           | 0             | <br> |  |
| Boron         | ppm           | <u> </u>      | <br> |  |

## **CONSTRUCTION EQUIPMENT**

GRAPHS

VOLVO

Report Id: VOLVO0096 [WUSCAR] 06003220 (Generated: 11/14/2023 14:28:04) Rev: 1

Contact/Location: Robert LaPlante - VOLVO0096