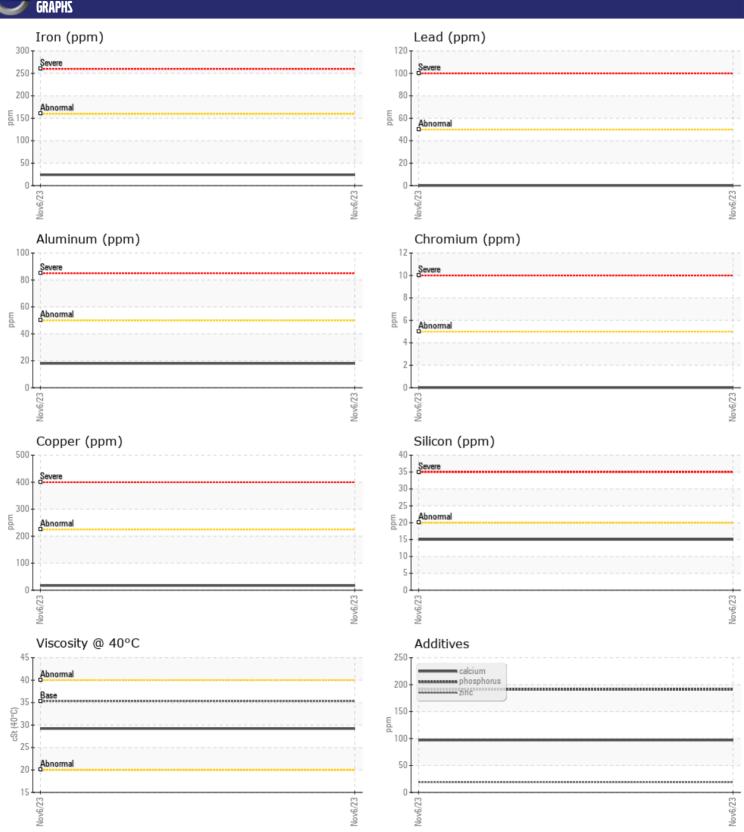

Sample No: VCP422885

Oil Type: VOLVO AUTOMATIC TRANSMISSION FLUID AT102

**Job No:** 9875 TOLSON

| VOLVO         |                    |             |      |  |
|---------------|--------------------|-------------|------|--|
| SAMPLE        | <b>INFORMATION</b> |             |      |  |
| Sample Number | -                  | VCP422885   | <br> |  |
| Sample Date   |                    | 06 Nov 2023 | <br> |  |
| Machine Hours |                    | 1058        | <br> |  |
| Oil Hours     |                    | 0           | <br> |  |
| Oil Changed   |                    | Not Changd  | <br> |  |
| Sample Status |                    | NORMAL      | <br> |  |
|               |                    |             |      |  |
| OIL CON       | DITION             |             |      |  |
| Visc @ 40°C   | cSt                | □29.2       | <br> |  |
| VISC & TO C   | 231                |             |      |  |
| VOLVO         |                    |             |      |  |
| LONIAN        | MINATION           |             |      |  |
| Silicon       | ppm                | <b>15</b>   | <br> |  |
| Sodium        | ppm                | <b>4</b>    | <br> |  |
| Potassium     | ppm                | <b>2</b>    | <br> |  |
|               |                    |             |      |  |
| WEAR N        | METALS             |             |      |  |
| Iron          | ppm                | <b>24</b>   | <br> |  |
| Copper        | ppm                | <b>17</b>   | <br> |  |
| Lead          | ppm                | <b>0</b>    | <br> |  |
| Tin           | ppm                | <b>3</b>    | <br> |  |
| Aluminum      | ppm                | <b>18</b>   | <br> |  |
| Chromium      | ppm                | <b>■</b> 0  | <br> |  |
| Molybdenum    | ppm                | <b>0</b>    | <br> |  |
| Nickel        | ppm                | <b></b>     | <br> |  |
| Titanium      | ppm                | 0           | <br> |  |
| Silver        | ppm                | <b>■</b> 0  | <br> |  |
| Manganese     | ppm                | <b>4</b>    | <br> |  |
| Vanadium      | ppm                | 0           | <br> |  |
| VOLVO         |                    |             |      |  |
| ADDITIV       | VES                |             |      |  |
| Calcium       | ppm                | ■97         | <br> |  |
| Magnesium     | ppm                | <b>■</b> 0  | <br> |  |
| Zinc          | ppm                | <b>19</b>   | <br> |  |
| Phosphorus    | ppm                | <b>191</b>  | <br> |  |
| Barium        | ppm                | <b>0</b>    | <br> |  |
|               |                    |             |      |  |

## Diagnosis

Resample at the next service interval to monitor. All component wear rates are normal. There is no indication of any contamination in the fluid. The condition of the fluid is acceptable for the time in service.