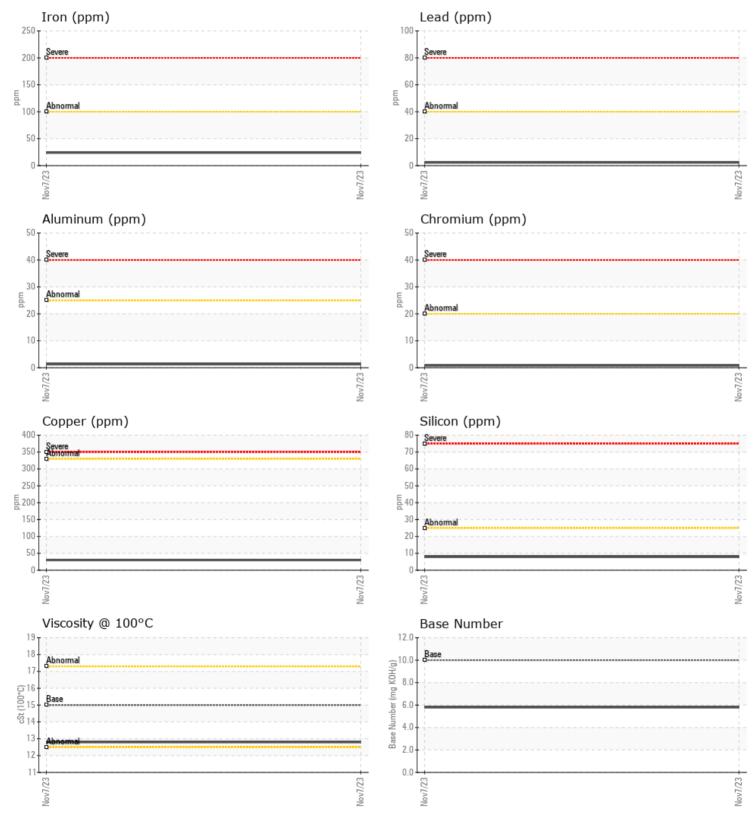

# **CONSTRUCTION EQUIPMENT**

GRAPHS

VOLVO

Report Id: VOLVO0090 [WUSCAR] 06003302 (Generated: 11/13/2023 15:30:45) Rev: 1

Contact/Location: TODD LARK - VOLVO0090