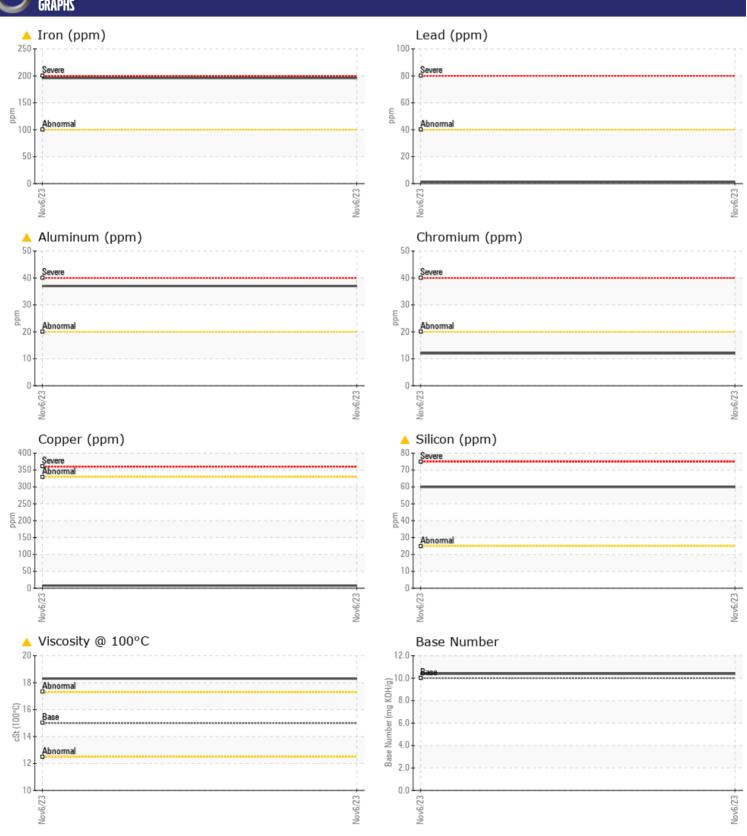

## **CONSTRUCTION EQUIPMENT**

UNITED RENTALS TAKEUCHI TB290 185105689 - DIESEL ENGINE

Sample No: VCP421364

Oil Type: VOLVO ULTRA DIESEL ENGINE OIL 15W40 VDS-3

Job No: UNITED RENTALS

| SAMPLE INFORMATION |          |               |  |  |  |
|--------------------|----------|---------------|--|--|--|
| Sample Number      |          | VCP421364     |  |  |  |
| Sample Date        |          | 06 Nov 2023   |  |  |  |
| Machine Hours      |          | 3597          |  |  |  |
| Oil Hours          |          | 0             |  |  |  |
| Oil Changed        |          | Changed       |  |  |  |
| Sample Status      |          | ABNORMAL      |  |  |  |
| Sample Status      |          | ADNORIVIAL    |  |  |  |
| VOLVO              |          |               |  |  |  |
| OIL CONDITION      |          |               |  |  |  |
| Visc @ 100°C       | cSt      | <b>18.3</b>   |  |  |  |
| Base Number (BN)   | mg KOH/g | <b>10.4</b>   |  |  |  |
| Oxidation (PA)     | %        | 161           |  |  |  |
|                    |          |               |  |  |  |
| VOLVO              | IATION   |               |  |  |  |
| CONTAMIN           |          |               |  |  |  |
| Soot %             | %        | <b>1.7</b>    |  |  |  |
| Nitration (PA)     | %        | 170           |  |  |  |
| Sulfation (PA)     | %        | 96            |  |  |  |
| Glycol             | %        | NEG           |  |  |  |
| Fuel               | %        | <1.0          |  |  |  |
| Silicon            | ppm      | <u></u> 60    |  |  |  |
| Sodium             | ppm      | <b>■3</b>     |  |  |  |
| Potassium          | ppm      | <b>■&lt;1</b> |  |  |  |
|                    |          |               |  |  |  |
| WEAR ME            | 7117     |               |  |  |  |
| _                  |          |               |  |  |  |
| Iron               | ppm      | <u> </u>      |  |  |  |
| Copper             | ppm      | ■8            |  |  |  |
| Lead               | ppm      | ■1            |  |  |  |
| Tin                | ppm      | <b>■</b> <1   |  |  |  |
| Aluminum           | ppm      | <u>▲</u> 37   |  |  |  |
| Chromium           | ppm      | <b>12</b>     |  |  |  |
| Molybdenum         | ppm      | ■ 69          |  |  |  |
| Nickel             | ppm      | <b>2</b>      |  |  |  |
| Titanium           | ppm      | <1            |  |  |  |
| Silver             | ppm      | <b>■</b> 0    |  |  |  |
| Manganese          | ppm      | <b>2</b>      |  |  |  |
| Vanadium           | ppm      | 0             |  |  |  |
|                    |          |               |  |  |  |

### Diagnosis

We advise that you check the air filter, air induction system, and any areas where dirt may enter the component. Oil and filter change at the time of sampling has been noted. We recommend an early resample to monitor this condition. Cylinder, crank, or cam shaft wear is indicated. Elemental levels of silicon (Si) and aluminum (Al) indicate aluminasilicate (coarse dirt) ingress. The oil viscosity is higher than normal. The BN result indicates that there is suitable alkalinity remaining in the oil.