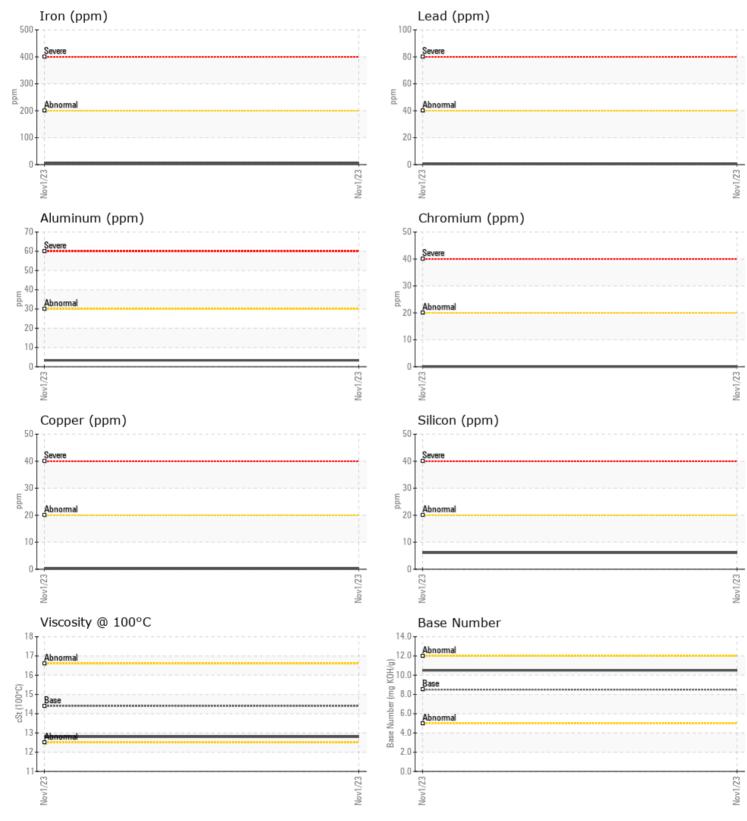

## **CONSTRUCTION EQUIPMENT**

GRAPHS

VOLVO

Report Id: VOLVO8529 [WUSCAR] 06003308 (Generated: 11/22/2023 13:39:36) Rev: 1

Contact/Location: AARON MANDERS - VOLVO8529