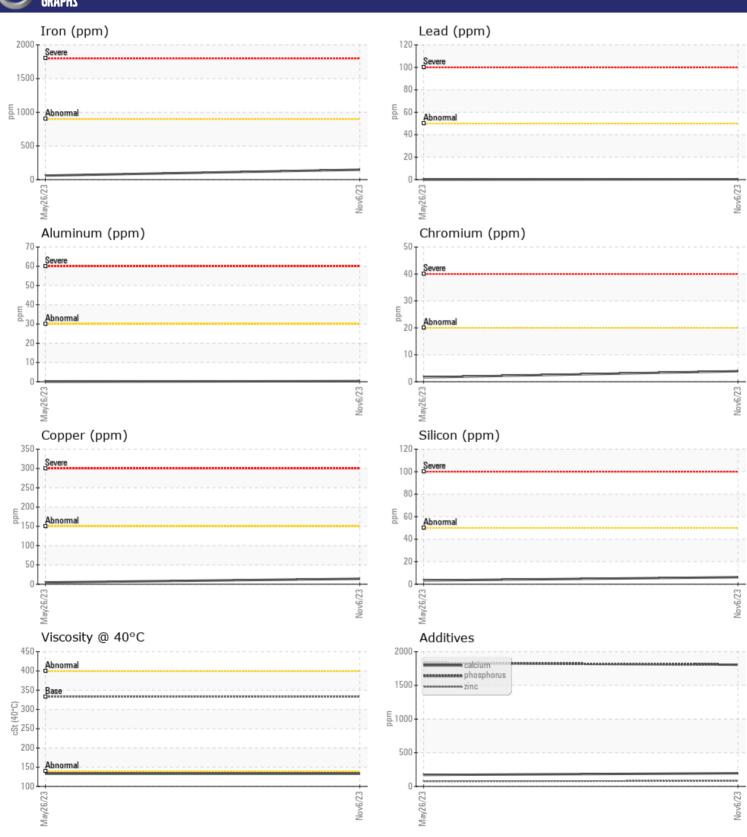

# CONSTRUCTION EQUIPMENT VOLVO A25G 752598 - BOGIE/CENTER AXLE

Sample No: VCP434001

Oil Type: VOLVO PREMIUM GEAR OIL 85W-140 GL-5

Job No:

| SAMPLI        | E INFORMATION |               |              |      |
|---------------|---------------|---------------|--------------|------|
| Sample Number |               | VCP434001     | VCP418886    | <br> |
| Sample Date   |               | 06 Nov 2023   | 26 May 2023  | <br> |
| Machine Hours |               | 1489          | 528          | <br> |
| Oil Hours     |               | 0             | 0            | <br> |
| Oil Changed   |               | Changed       | Changed      | <br> |
| Sample Status |               | NORMAL        | NORMAL       | <br> |
|               |               |               |              |      |
| OIL CON       | DITION        |               |              |      |
| Visc @ 40°C   | cSt           | <b>133</b>    | <b>□</b> 133 | <br> |
| VISC @ 40 C   | CSI           | <b>133</b>    | □ 133        | <br> |
| VOLVO         |               |               |              |      |
| CONTAI        | MOITAMIN      |               |              |      |
| Silicon       | ppm           | <b>6</b>      | <b>3</b>     | <br> |
| Sodium        | ppm           | <b>1</b>      | <b>-</b> <1  | <br> |
| Potassium     | ppm           | <b>4</b>      | <b>2</b>     | <br> |
|               |               |               |              |      |
| WEAR N        | METALS        |               |              |      |
| Iron          | ppm           | <b>147</b>    | <b>6</b> 0   | <br> |
| Copper        | ppm           | <b>14</b>     | <b>5</b>     | <br> |
| Lead          | ppm           | <b>■&lt;1</b> | <b>0</b>     | <br> |
| Tin           | ppm           | <b>■&lt;1</b> | 0            | <br> |
| Aluminum      | ppm           | <b>■&lt;1</b> | □0           | <br> |
| Chromium      | ppm           | <b>4</b>      | <b>2</b>     | <br> |
| Molybdenum    | ppm           | <b>1</b>      | <b>1</b>     | <br> |
| Nickel        | ppm           | <b>2</b>      | <b>-</b> <1  | <br> |
| Titanium      | ppm           | 0             | 0            | <br> |
| Silver        | ppm           | 0             | 0            | <br> |
| Manganese     | ppm           | ■8            | <b>4</b>     | <br> |
| Vanadium      | ppm           | 0             | 0            | <br> |
| VOLVO         |               |               |              |      |
| ADDITIV       | VES           |               |              |      |
| Calcium       | ppm           | <b>195</b>    | <b>171</b>   | <br> |
| Magnesium     | ppm           | <b>2</b>      | <b>-</b> <1  | <br> |
| Zinc          | ppm           | <b>81</b>     | <b>7</b> 5   | <br> |
| Phosphorus    | ppm           | 1807          | ■1833        | <br> |
| Barium        | ppm           | <b>■&lt;1</b> | <b>0</b>     | <br> |
| Boron         | ppm           | <b>180</b>    | 176          | <br> |
|               |               |               |              |      |

## Diagnosis

Resample at the next service interval to monitor. All component wear rates are normal. There is no indication of any contamination in the oil. The condition of the oil is acceptable for the time in service.