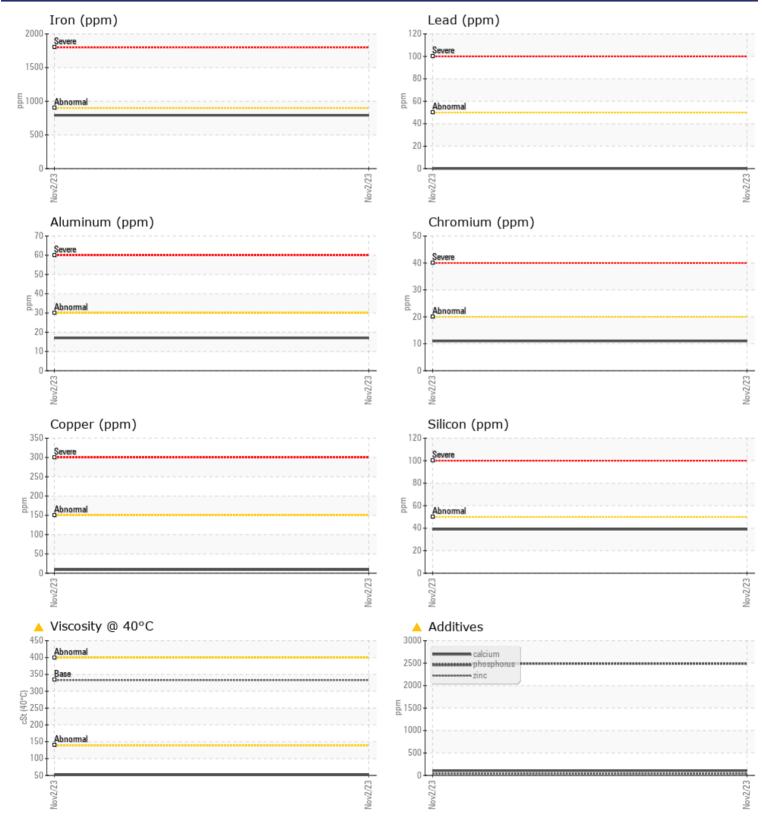

### VOLVO PREMIUM GEAR OIL 85W-140 GL-5

Job No:

| SAMPLE        | INFORMATION |               |      |                                                             |
|---------------|-------------|---------------|------|-------------------------------------------------------------|
| Sample Number |             | VCP434478     | <br> |                                                             |
| Sample Date   |             | 02 Nov 2023   | <br> | <br>ALTA EQUIPMENT COM                                      |
| Machine Hours |             | 4381          | <br> | <br>5151 DR MARTIN LUTHER                                   |
| Oil Hours     |             | 4381          | <br> | <br>FORT MYERS, FL                                          |
| Oil Changed   |             | Changed       | <br> | <br>US 33905                                                |
| Sample Status |             | ATTENTION     | <br> | <br>Contact: TODD LARK                                      |
|               |             |               |      | tlark@altaequipfl.com                                       |
| OIL CON       |             |               |      | T:                                                          |
|               | -           |               | <br> | F: (239)481-3302                                            |
| Visc @ 40°C   | cSt         | <b>51.7</b>   | <br> |                                                             |
| VOLVO         |             |               |      | Diagnosis                                                   |
| CONTAN        | IINATION    |               |      | -                                                           |
| Silicon       | ppm         | <b>3</b> 9    | <br> | <br>The oil change at the tim<br>sampling has been noted    |
| Sodium        | ppm         | 3             | <br> | <br>at the next service interva                             |
| Potassium     | ppm         | 4             | <br> | <br>monitor.All component v                                 |
|               | pp          |               |      | are normal. There is no in                                  |
| VOLVO         |             |               |      | any contamination in the                                    |
| VEAR M        | ILIALS      |               |      | viscosity is lower than no                                  |
| Iron          | ppm         | 791           | <br> | <br>plus the additive levels in                             |
| Copper        | ppm         | 9             | <br> | <br>addition of a different br<br>of oil. Confirm oil type. |
| Lead          | ppm         | 0             | <br> | <br>of one community on type.                               |
| Tin           | ppm         | 0             | <br> |                                                             |
| Aluminum      | ppm         | <b>17</b>     | <br> |                                                             |
| Chromium      | ppm         | <b>11</b>     | <br> |                                                             |
| Molybdenum    | ppm         | 7             | <br> |                                                             |
| Nickel        | ppm         | <b>4</b>      | <br> |                                                             |
| Titanium      | ppm         | <1            | <br> |                                                             |
| Silver        | ppm         | 0             | <br> |                                                             |
| Manganese     | ppm         | <b>4</b> 6    | <br> |                                                             |
| Vanadium      | ppm         | <1            | <br> |                                                             |
|               |             |               |      |                                                             |
|               | ES          |               |      |                                                             |
| Calcium       | ppm         | 105           | <br> | <br>                                                        |
| Magnesium     | ppm         | 26            | <br> |                                                             |
| Zinc          | ppm         | <b>A</b> 36   | <br> |                                                             |
| Phosphorus    | ppm         | <b>A</b> 2491 | <br> |                                                             |
| Barium        | ppm         | 0             | <br> |                                                             |
|               |             | <b>142</b>    |      |                                                             |

#### ANY

KING BLVD

of Resample to ear rates dication of oil. The oil rmal. This dicates the and, or type

| Depot:       | VOLVO0090<br>10737587 |  |  |
|--------------|-----------------------|--|--|
| Unique No:   |                       |  |  |
| Signed:      | Don Baldridge         |  |  |
| Report Date: | 13 Nov 2023           |  |  |