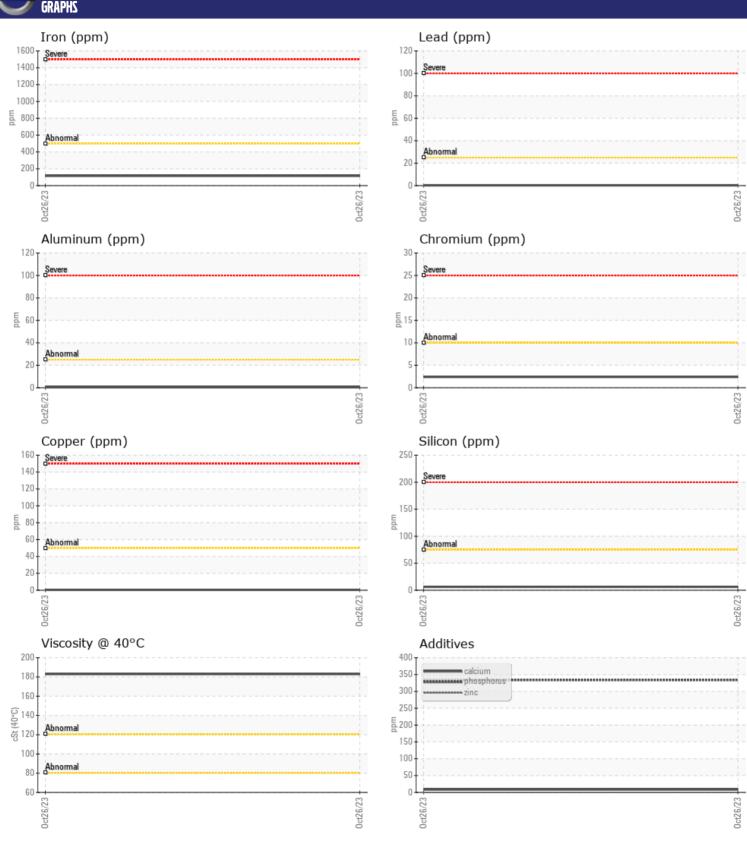

## CONSTRUCTION EQUIPMENT SOUTHERN CONSTRUCTION W07013697

 Sample No:
 VCP409366

 Oil Type:
 MOBIL 75W90

 Job No:
 W07013697

| VOLVO         | INFORMATIO | M             |      |  |
|---------------|------------|---------------|------|--|
|               | INFORMATIO | N             |      |  |
| Sample Number |            | VCP409366     | <br> |  |
| Sample Date   |            | 26 Oct 2023   | <br> |  |
| Machine Hours |            | 488           | <br> |  |
| Oil Hours     |            | 488           | <br> |  |
| Oil Changed   |            | Changed       | <br> |  |
| Sample Status |            | NORMAL        | <br> |  |
|               |            |               |      |  |
| OIL CON       | DITION     |               |      |  |
| Visc @ 40°C   | cSt        | 183           | <br> |  |
|               |            |               |      |  |
| CUNTAN        | INATION    |               |      |  |
| _             |            |               |      |  |
| Silicon       | ppm        | <b>6</b>      | <br> |  |
| Sodium        | ppm        | <b>2</b>      | <br> |  |
| Potassium     | ppm        | <b>■2</b>     | <br> |  |
| VOLVO         |            |               |      |  |
| WEAR M        | IETALS     |               |      |  |
| Iron          | ppm        | <b>116</b>    | <br> |  |
| Copper        | ppm        | <b>■&lt;1</b> | <br> |  |
| Lead          | ppm        | <b>-&lt;1</b> | <br> |  |
| Tin           | ppm        | <b>■</b> 0    | <br> |  |
| Aluminum      | ppm        | <b>■&lt;1</b> | <br> |  |
| Chromium      | ppm        | <b>2</b>      | <br> |  |
| Molybdenum    | ppm        | <b>0</b>      | <br> |  |
| Nickel        | ppm        | <b>■&lt;1</b> | <br> |  |
| Titanium      | ppm        | 0             | <br> |  |
| Silver        | ppm        | 0             | <br> |  |
| Manganese     | ppm        | <b>■</b> 3    | <br> |  |
| Vanadium      | ppm        | 0             | <br> |  |
|               |            |               |      |  |
| ADDITIV       | IES        |               |      |  |
| Calcium       | ppm        | ■8            | <br> |  |
| Magnesium     | ppm        | <b>1</b>      | <br> |  |
| Zinc          | ppm        | O             | <br> |  |
| Phosphorus    | ppm        | ■334          | <br> |  |
| Barium        | ppm        | <b>■</b> <1   | <br> |  |
| Boron         | ppm        | ■0            | <br> |  |
|               | 1-1        |               |      |  |

## Diagnosis

Resample at the next service interval to monitor. All component wear rates are normal. There is no indication of any contamination in the oil. Confirm oil type. The condition of the oil is acceptable for the time in service.