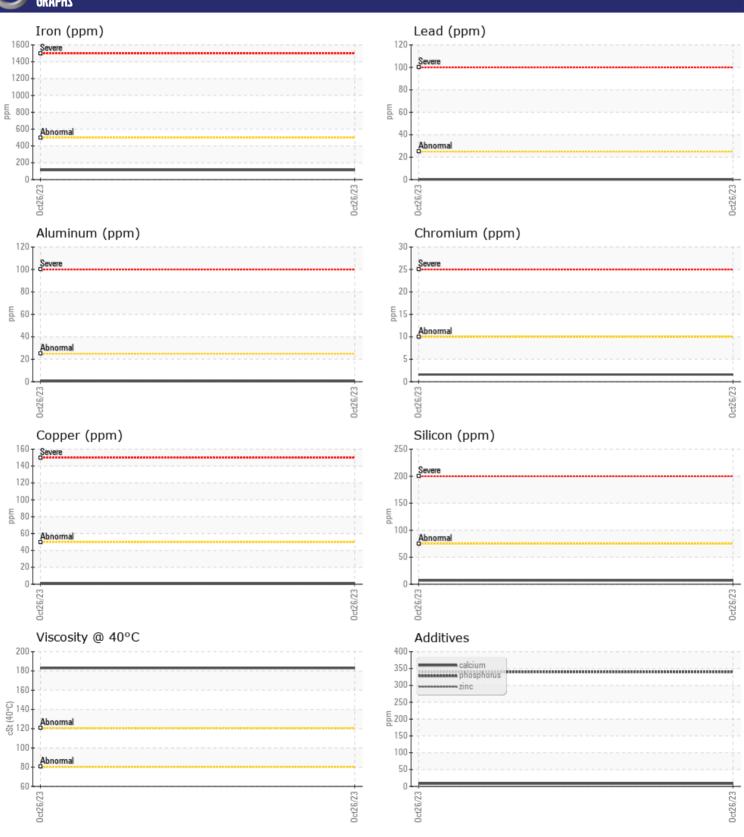

## GRAPHS

## CONSTRUCTION EQUIPMENT SOUTHERN CONSTRUCTION W07013697

 Sample No:
 VCP409370

 Oil Type:
 MOBIL 75W90

 Job No:
 W07013697

| VOLVO         | INFORMATION |                |  |  |   |
|---------------|-------------|----------------|--|--|---|
|               | INFORMATION |                |  |  | _ |
| Sample Number |             | VCP409370      |  |  |   |
| Sample Date   |             | 26 Oct 2023    |  |  |   |
| Machine Hours |             | 488            |  |  |   |
| Oil Hours     |             | 488            |  |  |   |
| Oil Changed   |             | Changed        |  |  |   |
| Sample Status |             | NORMAL         |  |  |   |
|               |             |                |  |  |   |
| OIL COND      | ITION       |                |  |  |   |
| Visc @ 40°C   | cSt         | 183            |  |  |   |
|               |             |                |  |  |   |
| CONTAM        | INATION     |                |  |  |   |
|               |             | <u> </u>       |  |  |   |
| Silicon       | ppm         | <b>7</b>       |  |  |   |
| Sodium        | ppm         | <b>2</b>       |  |  |   |
| Potassium     | ppm         | <b>2</b>       |  |  |   |
| VOLVO         |             |                |  |  |   |
| WEAR METALS   |             |                |  |  |   |
| Iron          | ppm         | <b>114</b>     |  |  |   |
| Copper        | ppm         | <b>■&lt;1</b>  |  |  |   |
| Lead          | ppm         | <b>■ &lt;1</b> |  |  |   |
| Tin           | ppm         | <b>■</b> 0     |  |  |   |
| Aluminum      | ppm         | <b>■&lt;1</b>  |  |  |   |
| Chromium      | ppm         | <b>■</b> 2     |  |  |   |
| Molybdenum    | ppm         | <b>0</b>       |  |  |   |
| Nickel        | ppm         | <b>■&lt;1</b>  |  |  |   |
| Titanium      | ppm         | 0              |  |  |   |
| Silver        | ppm         | 0              |  |  |   |
| Manganese     | ppm         | ■3             |  |  |   |
| Vanadium      | ppm         | 0              |  |  |   |
|               | -           |                |  |  |   |
| ADDITIV       | ES          |                |  |  |   |
| Calcium       | ppm         | ■8             |  |  |   |
| Magnesium     | ppm         | <b>2</b>       |  |  |   |
| Zinc          | ppm         | ■0             |  |  |   |
| Phosphorus    | ppm         | ■340           |  |  |   |
| Barium        | ppm         | <b>■</b> <1    |  |  |   |
| Boron         |             | <b>0</b>       |  |  |   |
| וטוטוו        | ppm         |                |  |  |   |

## Diagnosis

Resample at the next service interval to monitor. All component wear rates are normal. There is no indication of any contamination in the oil. Confirm oil type. The condition of the oil is acceptable for the time in service.