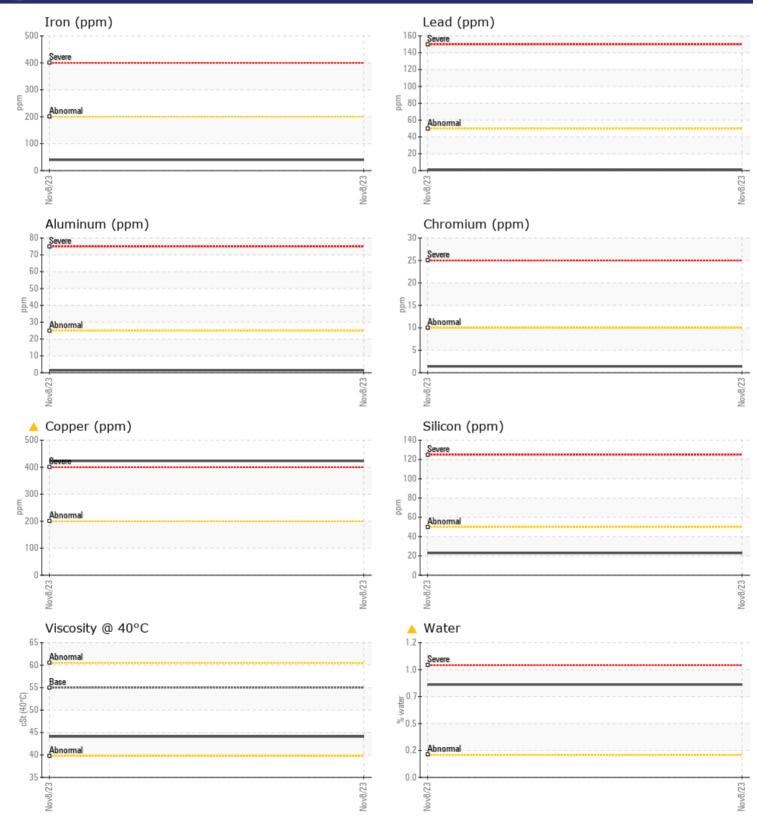

#### Job No:

Phosphorus

Barium

Boron

ppm

ppm

ppm

|               | E INFORMATION |                      |      |  |
|---------------|---------------|----------------------|------|--|
| Sample Number |               | VCP418012            | <br> |  |
| Sample Date   |               | 08 Nov 2023          | <br> |  |
| Machine Hours |               | 339                  | <br> |  |
| Oil Hours     |               | 0                    | <br> |  |
| Oil Changed   |               | N/A                  | <br> |  |
| Sample Status |               | SEVERE               | <br> |  |
|               |               |                      |      |  |
| OIL CON       | DITION        |                      |      |  |
| Visc @ 40°C   | cSt           | 44.1                 | <br> |  |
|               |               |                      |      |  |
| CONTAN        | MINATION      |                      |      |  |
|               |               |                      | <br> |  |
| Water         | %             | <mark>▲</mark> 0.827 | <br> |  |
| Silicon       | ppm           | 23                   | <br> |  |
| Sodium        | ppm           | <mark>▲</mark> 34    | <br> |  |
| Potassium     | ppm           | 2                    | <br> |  |
| VOLVO         |               |                      |      |  |
| 🤍 WEAR N      | METALS        |                      |      |  |
| Iron          | ppm           | <b>40</b>            | <br> |  |
| Copper        | ppm           | <b>423</b>           | <br> |  |
| Lead          | ppm           | <b>1</b>             | <br> |  |
| Tin           | ppm           |                      | <br> |  |
| Aluminum      | ppm           | <b>1</b>             | <br> |  |
| Chromium      | ppm           | <b>1</b>             | <br> |  |
| Molybdenum    | ppm           | 0                    | <br> |  |
| Nickel        | ppm           | <b>4</b>             | <br> |  |
| Titanium      | ppm           | 0                    | <br> |  |
| Silver        | ppm           | 0                    | <br> |  |
| Manganese     | ppm           | 3                    | <br> |  |
| Vanadium      | ppm           | 0                    | <br> |  |
|               |               |                      |      |  |
|               | VES           |                      | <br> |  |
| Calcium       | ppm           | 3843                 | <br> |  |
| Magnesium     | ppm           | <b>12</b>            | <br> |  |
| Zinc          | ppm           | 1389                 | <br> |  |
|               |               | _ /                  |      |  |

### Diagnosis

We advise that you check for the source of the coolant leak. We recommend that you drain the oil from the component if this has not already been done. We recommend an early resample to monitor this condition.All component wear rates are normal. Test for glycol is positive. There is a high concentration of water present in the oil. The oil is no longer serviceable due to the presence of contaminants.